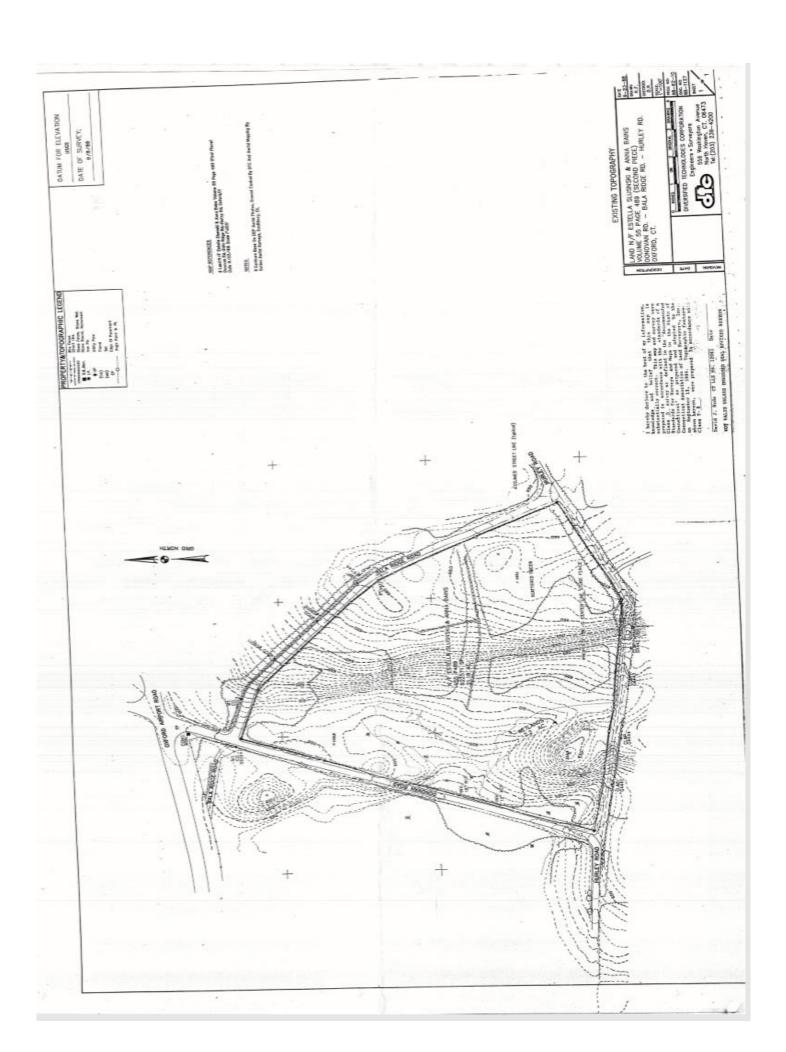

## Donovan Rd and Bala Ridge Rd Oxford, CT

## 22 Acre Industrial Zoned Land

Ideal for Corporate Headquarter Site or Manufacturing/Warehouse Facility
New Airport Enterprise Zone Offers Potential Significant Tax Incentives
Owner Will Consider Build to Suit
Great I-84 Access 1.5 miles to Exit 16
All Utilities are Possible