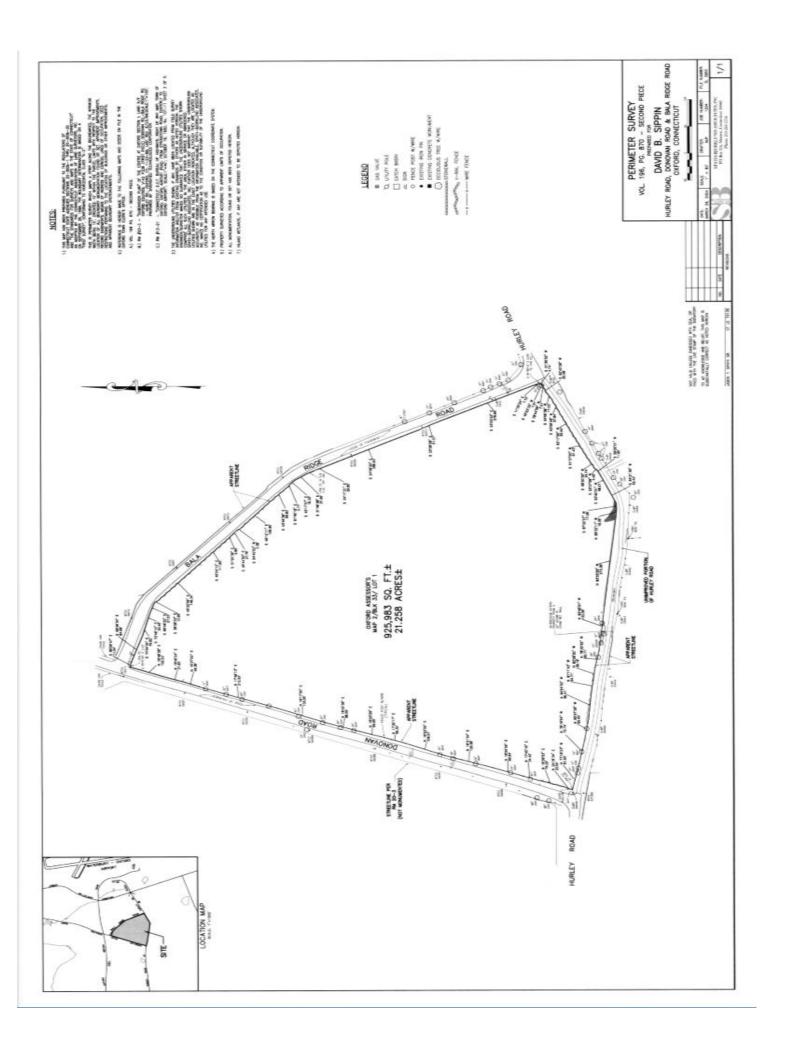

## Donovan Rd and Bala Ridge Rd Oxford, CT

## 22 Acre Industrial Zoned Land

Ideal for Corporate Headquarter Site or Manufacturing/Warehouse Facility
New Airport Enterprise Zone Offers Potential Significant Tax Incentives
Owner Will Consider Build to Suit
Great I-84 Access 1.5 miles to Exit 16
All Utilities are Possible