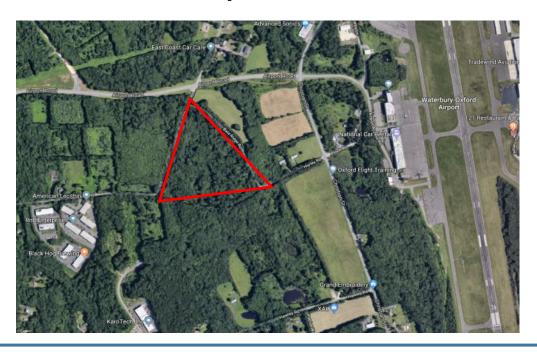

## Donovan Rd and Bala Ridge Rd Oxford, CT

## 22 Acre Industrial Zoned Land

Ideal for Corporate Headquarter Site or Manufacturing/Warehouse Facility
New Airport Enterprise Zone Offers Potential Significant Tax Incentives
Owner Will Consider Build to Suit
Great I-84 Access 1.5 miles to Exit 16
All Utilities are Possible