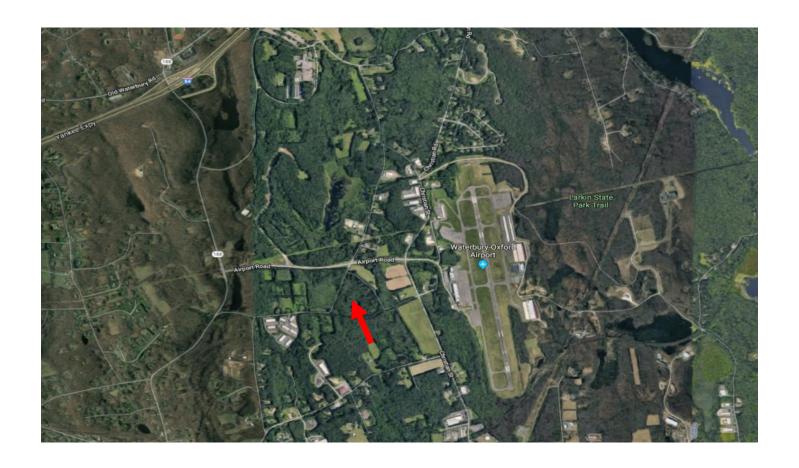

## Donovan Rd and Bala Ridge Rd Oxford, CT

## 22 Acre Industrial Zoned Land

Ideal for Corporate Headquarter Site or Manufacturing/Warehouse Facility
New Airport Enterprise Zone Offers Potential Significant Tax Incentives
Owner Will Consider Build to Suit
Great I-84 Access 1.5 miles to Exit 16
All Utilities are Possible