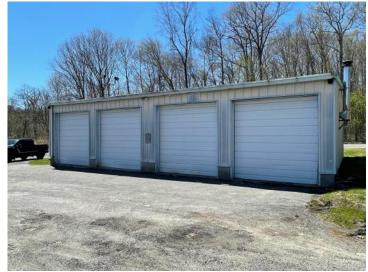

## PROPERTY DATA FORM

PROPERTY ADDRESS 1 Seemar Rd

CITY, STATE Watertown, CT 06795

| BUILDING INFO        |                          | MECHANICAL       |                      |
|----------------------|--------------------------|------------------|----------------------|
|                      |                          | EQUIP.           |                      |
| Total S/F            | +/- 60,498               | Air Conditioning | yes                  |
| Floors               | 1                        | Sprinkler / Type | wet                  |
| Avail S/F            | +/- 60,498               | Type of Heat     | gas                  |
| Will Subdivide To    | +/- 60,498               | OTHER            |                      |
| Office Space         | 5,624 s/f                | Zoning           | Industrial           |
| Column space         | varies                   | Parking          | Ample                |
| Avail Docks          | 3 ( additional possible) | Distance To      | 2.5 mi Rt 8/5 mi I84 |
| Avail Overhead Doors | 1                        | Total Acres      | 19                   |
| Ceiling Height       | 16'                      | Rail Spur        | no                   |
| Roof                 | Rubber                   | Outbuilding      |                      |
| Ext. Construction    | masonry                  | TAXES            |                      |
| Date Built           | 1974 + Additions         | Assessment       | \$3,813,600.00       |
| UTILITIES            | Tenant /Buyer to Verify  | Appraisal        | \$5,447,900.00       |
| Sewer                | yes                      | Mill Rate        | 34.56                |
| Water                | yes                      | Taxes            | \$131,798.02         |
| Gas                  | yes                      |                  |                      |
| Electrical           |                          |                  |                      |
| Amps                 | 4,000                    | TERMS            |                      |
| Volts                | 480v                     | Lease            | \$5.95 NNN           |
| Phase                | 3Ph                      |                  |                      |