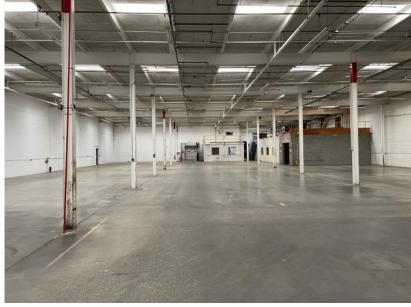

## PROPERTY DATA FORM

PROPERTY ADDRESS 1 Seemar Rd

CITY, STATE Watertown, CT 06795

| BUILDING INFO        |                          | MECHANICAL       |                      |
|----------------------|--------------------------|------------------|----------------------|
|                      |                          | EQUIP.           |                      |
| Total S/F            | +/- 60,498               | Air Conditioning | yes                  |
| Floors               | 1                        | Sprinkler / Type | wet                  |
| Avail S/F            | +/- 60,498               | Type of Heat     | gas                  |
| Will Subdivide To    | +/- 60,498               | OTHER            |                      |
| Office Space         | 5,624 s/f                | Zoning           | Industrial           |
| Column space         | varies                   | Parking          | Ample                |
| Avail Docks          | 3 ( additional possible) | Distance To      | 2.5 mi Rt 8/5 mi I84 |
| Avail Overhead Doors | 1                        | Total Acres      | 19                   |
| Ceiling Height       | 16'                      | Rail Spur        | no                   |
| Roof                 | Rubber                   | Outbuilding      |                      |
| Ext. Construction    | masonry                  | TAXES            |                      |
| Date Built           | 1974 + Additions         | Assessment       | \$3,813,600.00       |
| UTILITIES            | Tenant /Buyer to Verify  | Appraisal        | \$5,447,900.00       |
| Sewer                | yes                      | Mill Rate        | 34.56                |
| Water                | yes                      | Taxes            | \$131,798.02         |
| Gas                  | yes                      |                  |                      |
| Electrical           |                          |                  |                      |
| Amps                 | 4,000                    | TERMS            |                      |
| Volts                | 480v                     | Lease            | \$5.95 NNN           |
| Phase                | 3Ph                      |                  |                      |