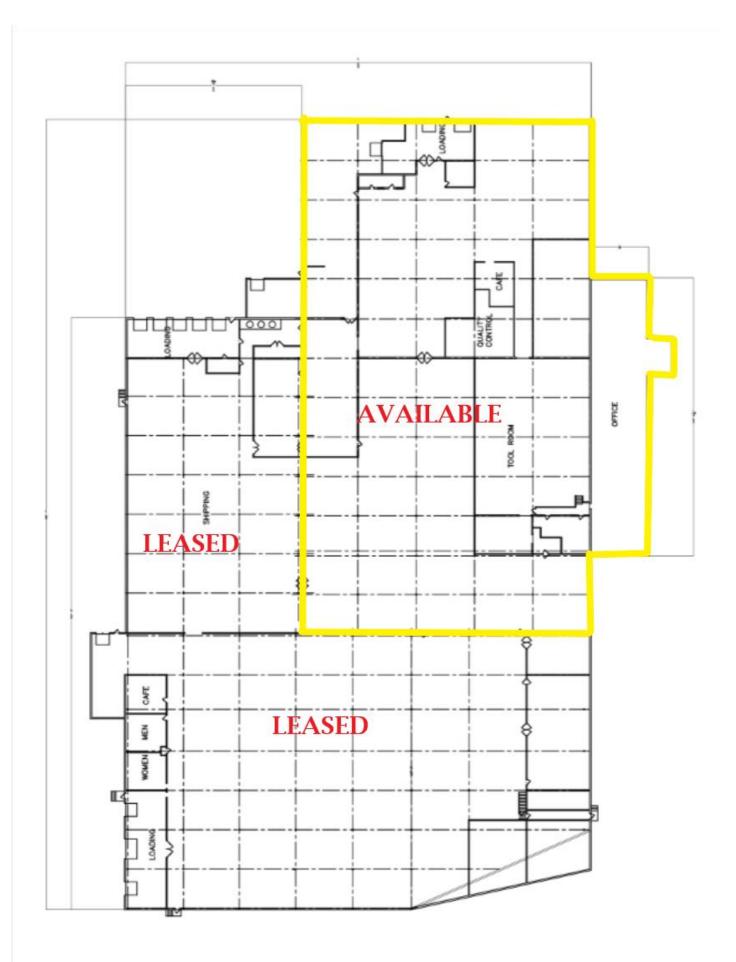

## PROPERTY DATA FORM

PROPERTY ADDRESS 1 Seemar Rd

CITY, STATE Watertown, CT 06795

| BUILDING INFO        |                          | MECHANICAL       |                      |
|----------------------|--------------------------|------------------|----------------------|
|                      |                          | EQUIP.           |                      |
| Total S/F            | +/- 60,498               | Air Conditioning | yes                  |
| Floors               | 1                        | Sprinkler / Type | wet                  |
| Avail S/F            | +/- 60,498               | Type of Heat     | gas                  |
| Will Subdivide To    | +/- 60,498               | OTHER            |                      |
| Office Space         | 5,624 s/f                | Zoning           | Industrial           |
| Column space         | varies                   | Parking          | Ample                |
| Avail Docks          | 3 ( additional possible) | Distance To      | 2.5 mi Rt 8/5 mi I84 |
| Avail Overhead Doors | 1                        | Total Acres      | 19                   |
| Ceiling Height       | 16'                      | Rail Spur        | no                   |
| Roof                 | Rubber                   | Outbuilding      |                      |
| Ext. Construction    | masonry                  | TAXES            |                      |
| Date Built           | 1974 + Additions         | Assessment       | \$3,813,600.00       |
| UTILITIES            | Tenant /Buyer to Verify  | Appraisal        | \$5,447,900.00       |
| Sewer                | yes                      | Mill Rate        | 34.56                |
| Water                | yes                      | Taxes            | \$131,798.02         |
| Gas                  | yes                      |                  |                      |
| Electrical           |                          |                  |                      |
| Amps                 | 4,000                    | TERMS            |                      |
| Volts                | 480v                     | Lease            | \$5.95 NNN           |
| Phase                | 3Ph                      |                  |                      |