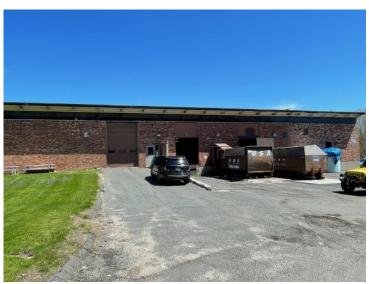

## PROPERTY DATA FORM

PROPERTY ADDRESS 1 Seemar Rd

CITY, STATE Watertown, CT 06795

| BUILDING INFO        |                          | MECHANICAL       |                      |
|----------------------|--------------------------|------------------|----------------------|
|                      |                          | EQUIP.           |                      |
| Total S/F            | +/- 60,498               | Air Conditioning | yes                  |
| Floors               | 1                        | Sprinkler / Type | wet                  |
| Avail S/F            | +/- 60,498               | Type of Heat     | gas                  |
| Will Subdivide To    | +/- 60,498               | OTHER            |                      |
| Office Space         | 5,624 s/f                | Zoning           | Industrial           |
| Column space         | varies                   | Parking          | Ample                |
| Avail Docks          | 3 ( additional possible) | Distance To      | 2.5 mi Rt 8/5 mi I84 |
| Avail Overhead Doors | 1                        | Total Acres      | 19                   |
| Ceiling Height       | 16'                      | Rail Spur        | no                   |
| Roof                 | Rubber                   | Outbuilding      |                      |
| Ext. Construction    | masonry                  | TAXES            |                      |
| Date Built           | 1974 + Additions         | Assessment       | \$3,813,600.00       |
| UTILITIES            | Tenant /Buyer to Verify  | Appraisal        | \$5,447,900.00       |
| Sewer                | yes                      | Mill Rate        | 34.56                |
| Water                | yes                      | Taxes            | \$131,798.02         |
| Gas                  | yes                      |                  |                      |
| Electrical           |                          |                  |                      |
| Amps                 | 4,000                    | TERMS            |                      |
| Volts                | 480v                     | Lease            | \$5.95 NNN           |
| Phase                | 3Ph                      |                  |                      |