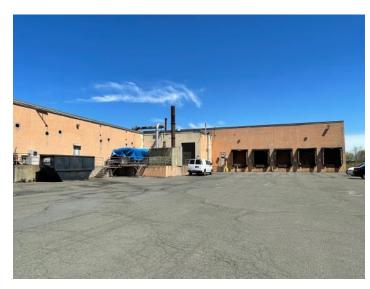

## PROPERTY DATA FORM

PROPERTY ADDRESS 1 Seemar Rd

CITY, STATE Watertown, CT 06795

| BUILDING INFO        |                          | MECHANICAL       |                      |
|----------------------|--------------------------|------------------|----------------------|
|                      |                          | EQUIP.           |                      |
| Total S/F            | +/- 60,498               | Air Conditioning | yes                  |
| Floors               | 1                        | Sprinkler / Type | wet                  |
| Avail S/F            | +/- 60,498               | Type of Heat     | gas                  |
| Will Subdivide To    | +/- 60,498               | OTHER            |                      |
| Office Space         | 5,624 s/f                | Zoning           | Industrial           |
| Column space         | varies                   | Parking          | Ample                |
| Avail Docks          | 3 ( additional possible) | Distance To      | 2.5 mi Rt 8/5 mi I84 |
| Avail Overhead Doors | 1                        | Total Acres      | 19                   |
| Ceiling Height       | 16'                      | Rail Spur        | no                   |
| Roof                 | Rubber                   | Outbuilding      |                      |
| Ext. Construction    | masonry                  | TAXES            |                      |
| Date Built           | 1974 + Additions         | Assessment       | \$3,813,600.00       |
| UTILITIES            | Tenant /Buyer to Verify  | Appraisal        | \$5,447,900.00       |
| Sewer                | yes                      | Mill Rate        | 34.56                |
| Water                | yes                      | Taxes            | \$131,798.02         |
| Gas                  | yes                      |                  |                      |
| Electrical           |                          |                  |                      |
| Amps                 | 4,000                    | TERMS            |                      |
| Volts                | 480v                     | Lease            | \$5.95 NNN           |
| Phase                | 3Ph                      |                  |                      |