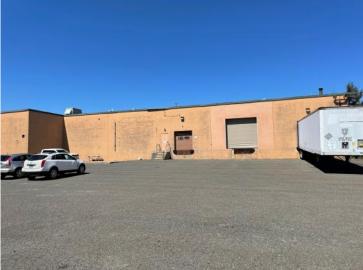

## PROPERTY DATA FORM

PROPERTY ADDRESS 1 Seemar Rd

CITY, STATE Watertown, CT 06795

| BUILDING INFO        |                          | MECHANICAL       |                      |
|----------------------|--------------------------|------------------|----------------------|
|                      |                          | EQUIP.           |                      |
| Total S/F            | +/- 60,498               | Air Conditioning | yes                  |
| Floors               | 1                        | Sprinkler / Type | wet                  |
| Avail S/F            | +/- 60,498               | Type of Heat     | gas                  |
| Will Subdivide To    | +/- 60,498               | OTHER            |                      |
| Office Space         | 5,624 s/f                | Zoning           | Industrial           |
| Column space         | varies                   | Parking          | Ample                |
| Avail Docks          | 3 ( additional possible) | Distance To      | 2.5 mi Rt 8/5 mi I84 |
| Avail Overhead Doors | 1                        | Total Acres      | 19                   |
| Ceiling Height       | 16'                      | Rail Spur        | no                   |
| Roof                 | Rubber                   | Outbuilding      |                      |
| Ext. Construction    | masonry                  | TAXES            |                      |
| Date Built           | 1974 + Additions         | Assessment       | \$3,813,600.00       |
| UTILITIES            | Tenant /Buyer to Verify  | Appraisal        | \$5,447,900.00       |
| Sewer                | yes                      | Mill Rate        | 34.56                |
| Water                | yes                      | Taxes            | \$131,798.02         |
| Gas                  | yes                      |                  |                      |
| Electrical           |                          |                  |                      |
| Amps                 | 4,000                    | TERMS            |                      |
| Volts                | 480v                     | Lease            | \$5.95 NNN           |
| Phase                | 3Ph                      |                  |                      |