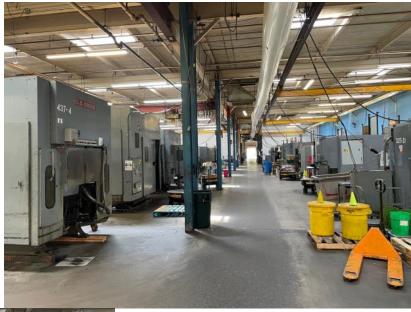

## PROPERTY DATA FORM

PROPERTY ADDRESS 1 Seemar Rd

CITY, STATE Watertown, CT 06795

| BUILDING INFO        |                          | MECHANICAL       |                      |
|----------------------|--------------------------|------------------|----------------------|
|                      |                          | EQUIP.           |                      |
| Total S/F            | +/- 60,498               | Air Conditioning | yes                  |
| Floors               | 1                        | Sprinkler / Type | wet                  |
| Avail S/F            | +/- 60,498               | Type of Heat     | gas                  |
| Will Subdivide To    | +/- 60,498               | OTHER            |                      |
| Office Space         | 5,624 s/f                | Zoning           | Industrial           |
| Column space         | varies                   | Parking          | Ample                |
| Avail Docks          | 3 ( additional possible) | Distance To      | 2.5 mi Rt 8/5 mi I84 |
| Avail Overhead Doors | 1                        | Total Acres      | 19                   |
| Ceiling Height       | 16'                      | Rail Spur        | no                   |
| Roof                 | Rubber                   | Outbuilding      |                      |
| Ext. Construction    | masonry                  | TAXES            |                      |
| Date Built           | 1974 + Additions         | Assessment       | \$3,813,600.00       |
| UTILITIES            | Tenant /Buyer to Verify  | Appraisal        | \$5,447,900.00       |
| Sewer                | yes                      | Mill Rate        | 34.56                |
| Water                | yes                      | Taxes            | \$131,798.02         |
| Gas                  | yes                      |                  |                      |
| Electrical           |                          |                  |                      |
| Amps                 | 4,000                    | TERMS            |                      |
| Volts                | 480v                     | Lease            | \$5.95 NNN           |
| Phase                | 3Ph                      |                  |                      |