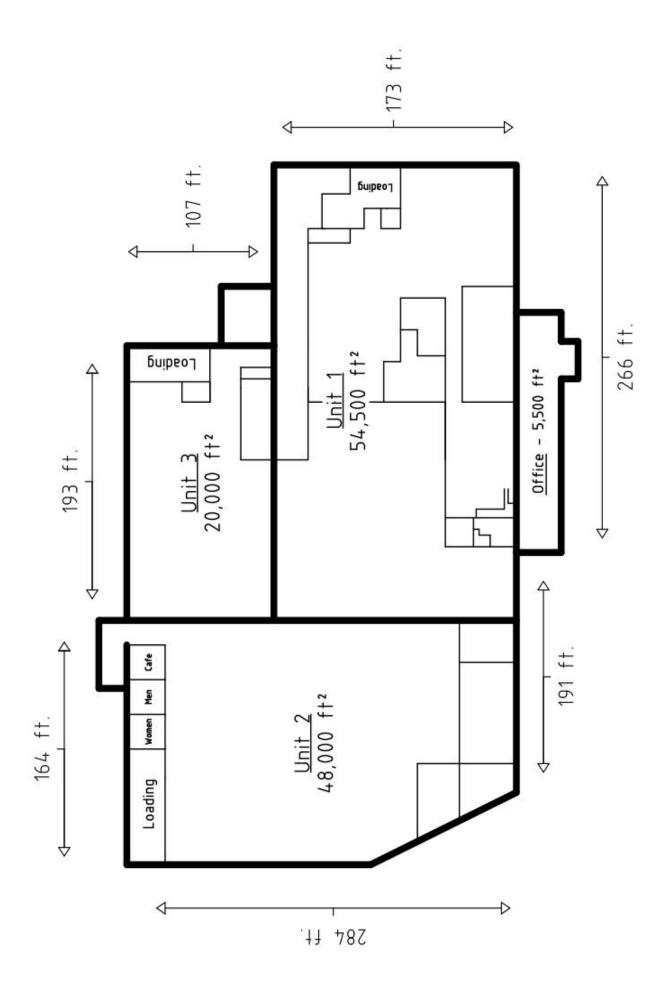

## PROPERTY DATA FORM

PROPERTY ADDRESS 1 Seemar Rd

CITY, STATE Watertown, CT 06795

| BUILDING INFO        |                          | MECHANICAL       |                      |
|----------------------|--------------------------|------------------|----------------------|
|                      |                          | EQUIP.           |                      |
| Total S/F            | +/- 60,498               | Air Conditioning | yes                  |
| Floors               | 1                        | Sprinkler / Type | wet                  |
| Avail S/F            | +/- 60,498               | Type of Heat     | gas                  |
| Will Subdivide To    | +/- 60,498               | OTHER            |                      |
| Office Space         | 5,624 s/f                | Zoning           | Industrial           |
| Column space         | varies                   | Parking          | Ample                |
| Avail Docks          | 3 ( additional possible) | Distance To      | 2.5 mi Rt 8/5 mi I84 |
| Avail Overhead Doors | 1                        | Total Acres      | 19                   |
| Ceiling Height       | 16'                      | Rail Spur        | no                   |
| Roof                 | Rubber                   | Outbuilding      |                      |
| Ext. Construction    | masonry                  | TAXES            |                      |
| Date Built           | 1974 + Additions         | Assessment       | \$3,813,600.00       |
| UTILITIES            | Tenant /Buyer to Verify  | Appraisal        | \$5,447,900.00       |
| Sewer                | yes                      | Mill Rate        | 34.56                |
| Water                | yes                      | Taxes            | \$131,798.02         |
| Gas                  | yes                      |                  |                      |
| Electrical           |                          |                  |                      |
| Amps                 | 4,000                    | TERMS            |                      |
| Volts                | 480v                     | Lease            | \$5.95 NNN           |
| Phase                | 3Ph                      |                  |                      |