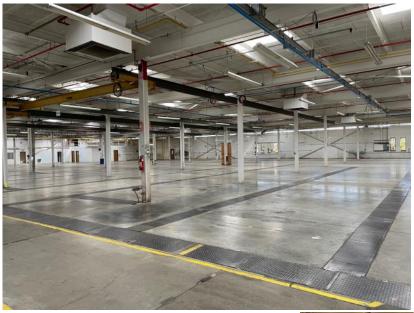

## PROPERTY DATA FORM

PROPERTY ADDRESS 1 Seemar Rd

CITY, STATE Watertown, CT 06795

| BUILDING INFO        |                          | MECHANICAL       |                      |
|----------------------|--------------------------|------------------|----------------------|
|                      |                          | EQUIP.           |                      |
| Total S/F            | +/- 60,498               | Air Conditioning | yes                  |
| Floors               | 1                        | Sprinkler / Type | wet                  |
| Avail S/F            | +/- 60,498               | Type of Heat     | gas                  |
| Will Subdivide To    | +/- 60,498               | OTHER            |                      |
| Office Space         | 5,624 s/f                | Zoning           | Industrial           |
| Column space         | varies                   | Parking          | Ample                |
| Avail Docks          | 3 ( additional possible) | Distance To      | 2.5 mi Rt 8/5 mi I84 |
| Avail Overhead Doors | 1                        | Total Acres      | 19                   |
| Ceiling Height       | 16'                      | Rail Spur        | no                   |
| Roof                 | Rubber                   | Outbuilding      |                      |
| Ext. Construction    | masonry                  | TAXES            |                      |
| Date Built           | 1974 + Additions         | Assessment       | \$3,813,600.00       |
| UTILITIES            | Tenant /Buyer to Verify  | Appraisal        | \$5,447,900.00       |
| Sewer                | yes                      | Mill Rate        | 34.56                |
| Water                | yes                      | Taxes            | \$131,798.02         |
| Gas                  | yes                      |                  |                      |
| Electrical           |                          |                  |                      |
| Amps                 | 4,000                    | TERMS            |                      |
| Volts                | 480v                     | Lease            | \$5.95 NNN           |
| Phase                | 3Ph                      |                  |                      |