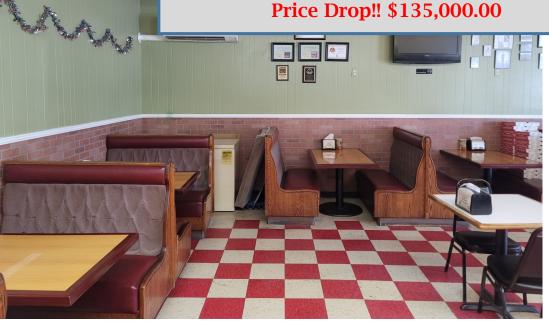

## CONTACT: BRIAN GODIN OR MIKE GRIEDER

E-mail: bgodinpb@gmail.com mgrieder.gpb@gmail.com 850 Straits Turnpike Suite 204 Middlebury, CT 06762

Phone: 203-577-2277 Fax: 203-577-2100

690 Wolcott Road Wolcott, CT 06716 Pizza Place for Sale
Five Guys Flippin Pies (16 years)
Restaurant & All Equipment
Long Term Lease Available
1,920 S/F Fully Furnished
Asking Price: \$165,000.00

## PROPERTY DATA FORM

PROPERTY ADDRESS 690 Wolcott Road
CITY, STATE Wolcott, CT 06716

| BUILDING INFO     |                            | MECHANICAL EQUIP.   |                        |
|-------------------|----------------------------|---------------------|------------------------|
| Total S/F         | 1,920                      | Air Conditioning    | Central                |
| Number of floors  | 1                          | Sprinkler / Type    |                        |
| Avail S/F         | 1,920                      | Type of Heat        | Oil Forced Air         |
|                   |                            | OTHER               |                        |
| Ext. Construction | Mason                      | Acres               | .52                    |
| Ceiling Height    | 9'                         | Zoning              | GC                     |
| Roof              | Asphalt Flat               | Parking             | Ample                  |
| Date Built        | 1966                       | Interstate Distance |                        |
| UTILITIES         | Buyer/ Tenant to Verify    | TAXES               |                        |
| Sewer             | City                       | Assessment          |                        |
| Water             | City                       | Appraisal           |                        |
| Gas               | Propane for Equipment Only | Mill Rate           |                        |
| Electrical        | 200 Amp                    | Taxes               |                        |
|                   |                            |                     |                        |
|                   |                            | TERMS               |                        |
|                   |                            | Lease Rate          | \$2,000.00 + Utilities |
|                   |                            | Sale Rate           | \$135,000.00           |