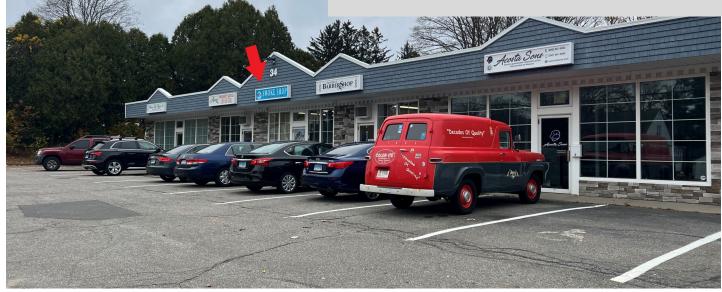

## CONTACT: MARY BUCKLEY

Email: Mbuckley.gpb@gmail.com 850 Straits Turnpike, Suite 204 Middlebury, CT 06762 www.GodinPropertyBrokers.com Phone: 203-577-2277 Fax: 203-577-2100

BARBERSHOP

Brand New Smoke / Vape Shop Turnkey Includes Inventory 5 Year lease with Low Rent Asking \$50,000.00

| PROPERTY DATA FORM                     |                                           |                       |                                                       |                           |
|----------------------------------------|-------------------------------------------|-----------------------|-------------------------------------------------------|---------------------------|
| PROPERTY ADDRESS                       |                                           | 34 Old Waterbury Road |                                                       |                           |
| CITY, STATE                            |                                           | Prospect              | , CT 06712                                            |                           |
| BUILDING INFO                          |                                           |                       | MECHANICAL EQUIP.                                     |                           |
| Total S/F                              | 1,080 +/-                                 |                       | Air Conditioning                                      |                           |
| Number of floors                       | 1                                         |                       | Sprinkler / Type                                      |                           |
| Avail S/F                              | 1,080 +/-                                 |                       | Type of Heat                                          |                           |
| Ext. Construction                      |                                           |                       | OTHER                                                 |                           |
| Roof                                   |                                           |                       | Acres                                                 |                           |
| Date Built                             |                                           |                       | Zoning                                                |                           |
|                                        |                                           |                       | Parking                                               |                           |
|                                        |                                           |                       | State Route / Distance                                |                           |
|                                        |                                           |                       | To                                                    |                           |
|                                        |                                           |                       | TAXES                                                 |                           |
|                                        |                                           |                       | Assessment                                            | •                         |
| UTILITIES                              | Tenant/Buy                                | er to Verify          | Appraisal                                             |                           |
| Sewer                                  |                                           |                       | Mill Rate                                             |                           |
| Water                                  |                                           |                       | Taxes                                                 |                           |
| Propnae                                |                                           |                       | TERMS                                                 |                           |
| Electrical                             |                                           |                       | Sale                                                  | \$50,000.00               |
|                                        |                                           |                       | Lease                                                 | \$950 monthly + Utilities |
| George<br>Ewald Park<br>Southbury Libr | Mo<br>Help clean y<br>diesel engi<br>Matt | tress Firm South      | T.J. Maxx<br>Find Your<br>Closest T.J. Maxx® Communit | y House Park              |