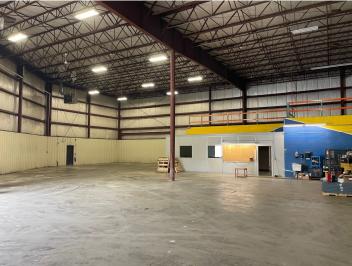

## **FOR LEASE**

45 Commons Ct Waterbury, CT 06704 Rare Freestanding 10,300 S/F High Bay (24')
Warehouse or Manufacturing Facility
Great Location — Minutes to Route 8 & IG Zoned
Good Power, Loading Dock, & Drive In Door
Enterprise Zone Tax Abatements Possible
Offered at: \$7.50 PSF NNN

## PROPERTY DATA FORM

PROPERTY ADDRESS 45 Commons Ct
CITY, STATE Waterbury, CT 06704

| , waterbury, er our or |                                   |                         |                              |
|------------------------|-----------------------------------|-------------------------|------------------------------|
| BUILDING INFO          |                                   | MECHANICAL EQUIP.       |                              |
| Total S/F              | 10,335                            | Air Conditioning        | Office                       |
| Number of floors       | 1                                 |                         |                              |
| Avail S/F              | 10,335                            | Type of Heat            | Gas                          |
|                        |                                   | Sprinkler / Type        | No                           |
| Office Space           | 1,000                             | OTHER                   |                              |
| Ext. Construction      | Steel                             | Acres                   | 2.5                          |
| Ceiling Height         | 24'                               | Zoning                  | IG Industrial                |
| Avail overhead doors   | 1                                 | Parking                 | +/- 20                       |
| Avail Docks            | 1                                 | State Route/Distance To | 3 mi to I-84 / .5 mi to Rt 8 |
| Roof                   | Steel                             | TAXES                   |                              |
| Date Built             | 1986                              | Assessment              |                              |
| UTILITIES              |                                   | Appraisal               |                              |
| Sewer                  | Yes                               | Mill Rate               |                              |
| Water                  | Yes                               | Taxes                   | @\$1.25 PSF                  |
| Gas                    | Yes                               | TERMS                   |                              |
| Electrical             | 400 amps 120/208 volts<br>3 Phase | Lease                   | \$7.50 NNN                   |