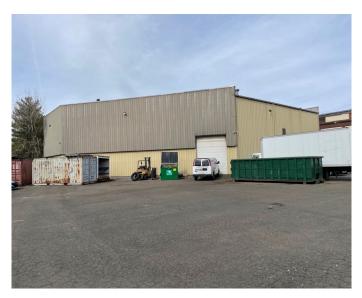

## **FOR LEASE**

45 Commons Ct Waterbury, CT 06704 Rare Freestanding 10,300 S/F High Bay (24')
Warehouse or Manufacturing Facility
Great Location — Minutes to Route 8 & IG Zoned
Good Power, Loading Dock, & Drive In Door
Enterprise Zone Tax Abatements Possible
Offered at: \$7.50 PSF NNN

## PROPERTY DATA FORM

PROPERTY ADDRESS 45 Commons Ct
CITY, STATE Waterbury, CT 06704

| , waterbury, er our or |                                   |                         |                              |
|------------------------|-----------------------------------|-------------------------|------------------------------|
| BUILDING INFO          |                                   | MECHANICAL EQUIP.       |                              |
| Total S/F              | 10,335                            | Air Conditioning        | Office                       |
| Number of floors       | 1                                 |                         |                              |
| Avail S/F              | 10,335                            | Type of Heat            | Gas                          |
|                        |                                   | Sprinkler / Type        | No                           |
| Office Space           | 1,000                             | OTHER                   |                              |
| Ext. Construction      | Steel                             | Acres                   | 2.5                          |
| Ceiling Height         | 24'                               | Zoning                  | IG Industrial                |
| Avail overhead doors   | 1                                 | Parking                 | +/- 20                       |
| Avail Docks            | 1                                 | State Route/Distance To | 3 mi to I-84 / .5 mi to Rt 8 |
| Roof                   | Steel                             | TAXES                   |                              |
| Date Built             | 1986                              | Assessment              |                              |
| UTILITIES              |                                   | Appraisal               |                              |
| Sewer                  | Yes                               | Mill Rate               |                              |
| Water                  | Yes                               | Taxes                   | @\$1.25 PSF                  |
| Gas                    | Yes                               | TERMS                   |                              |
| Electrical             | 400 amps 120/208 volts<br>3 Phase | Lease                   | \$7.50 NNN                   |