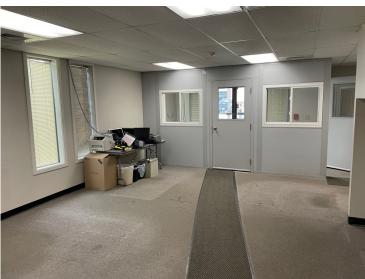

## PROPERTY DATA FORM

PROPERTY ADDRESS 45 Commons Ct
CITY, STATE Waterbury, CT 06704

| , waterbury, er our or |                                   |                         |                              |
|------------------------|-----------------------------------|-------------------------|------------------------------|
| BUILDING INFO          |                                   | MECHANICAL EQUIP.       |                              |
| Total S/F              | 10,335                            | Air Conditioning        | Office                       |
| Number of floors       | 1                                 |                         |                              |
| Avail S/F              | 10,335                            | Type of Heat            | Gas                          |
|                        |                                   | Sprinkler / Type        | No                           |
| Office Space           | 1,000                             | OTHER                   |                              |
| Ext. Construction      | Steel                             | Acres                   | 2.5                          |
| Ceiling Height         | 24'                               | Zoning                  | IG Industrial                |
| Avail overhead doors   | 1                                 | Parking                 | +/- 20                       |
| Avail Docks            | 1                                 | State Route/Distance To | 3 mi to I-84 / .5 mi to Rt 8 |
| Roof                   | Steel                             | TAXES                   |                              |
| Date Built             | 1986                              | Assessment              |                              |
| UTILITIES              |                                   | Appraisal               |                              |
| Sewer                  | Yes                               | Mill Rate               |                              |
| Water                  | Yes                               | Taxes                   | @\$1.25 PSF                  |
| Gas                    | Yes                               | TERMS                   |                              |
| Electrical             | 400 amps 120/208 volts<br>3 Phase | Lease                   | \$7.50 NNN                   |