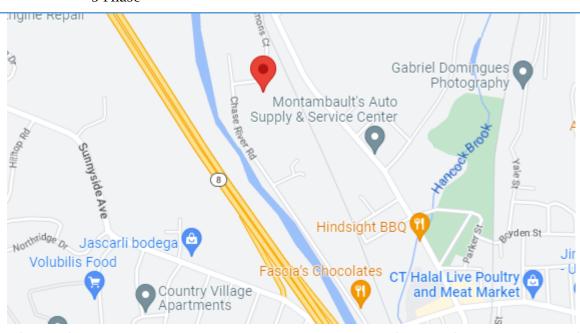

## **FOR LEASE**

45 Commons Ct Waterbury, CT 06704 Rare Freestanding 10,300 S/F High Bay (24')
Warehouse or Manufacturing Facility
Great Location — Minutes to Route 8 & IG Zoned
Good Power, Loading Dock, & Drive In Door
Enterprise Zone Tax Abatements Possible
Offered at: \$7.50 PSF NNN

## PROPERTY DATA FORM

PROPERTY ADDRESS 45 Commons Ct
CITY, STATE Waterbury, CT 06704

| , waterbury, er our or |                                   |                         |                              |
|------------------------|-----------------------------------|-------------------------|------------------------------|
| BUILDING INFO          |                                   | MECHANICAL EQUIP.       |                              |
| Total S/F              | 10,335                            | Air Conditioning        | Office                       |
| Number of floors       | 1                                 |                         |                              |
| Avail S/F              | 10,335                            | Type of Heat            | Gas                          |
|                        |                                   | Sprinkler / Type        | No                           |
| Office Space           | 1,000                             | OTHER                   |                              |
| Ext. Construction      | Steel                             | Acres                   | 2.5                          |
| Ceiling Height         | 24'                               | Zoning                  | IG Industrial                |
| Avail overhead doors   | 1                                 | Parking                 | +/- 20                       |
| Avail Docks            | 1                                 | State Route/Distance To | 3 mi to I-84 / .5 mi to Rt 8 |
| Roof                   | Steel                             | TAXES                   |                              |
| Date Built             | 1986                              | Assessment              |                              |
| UTILITIES              |                                   | Appraisal               |                              |
| Sewer                  | Yes                               | Mill Rate               |                              |
| Water                  | Yes                               | Taxes                   | @\$1.25 PSF                  |
| Gas                    | Yes                               | TERMS                   |                              |
| Electrical             | 400 amps 120/208 volts<br>3 Phase | Lease                   | \$7.50 NNN                   |