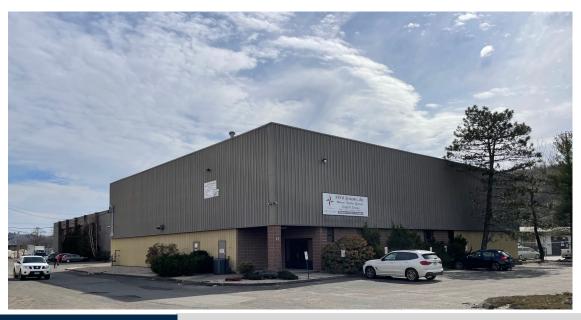

## **FOR LEASE**

45 Commons Ct Waterbury, CT 06704 Rare Freestanding 10,300 S/F High Bay (24')
Warehouse or Manufacturing Facility
Great Location — Minutes to Route 8 & IG Zoned
Good Power, Loading Dock, & Drive In Door
Enterprise Zone Tax Abatements Possible
Offered at: \$7.50 PSF NNN

## PROPERTY DATA FORM

PROPERTY ADDRESS 45 Commons Ct
CITY, STATE Waterbury, CT 06704

| , waterbury, er our or |                                   |                         |                              |
|------------------------|-----------------------------------|-------------------------|------------------------------|
| BUILDING INFO          |                                   | MECHANICAL EQUIP.       |                              |
| Total S/F              | 10,335                            | Air Conditioning        | Office                       |
| Number of floors       | 1                                 |                         |                              |
| Avail S/F              | 10,335                            | Type of Heat            | Gas                          |
|                        |                                   | Sprinkler / Type        | No                           |
| Office Space           | 1,000                             | OTHER                   |                              |
| Ext. Construction      | Steel                             | Acres                   | 2.5                          |
| Ceiling Height         | 24'                               | Zoning                  | IG Industrial                |
| Avail overhead doors   | 1                                 | Parking                 | +/- 20                       |
| Avail Docks            | 1                                 | State Route/Distance To | 3 mi to I-84 / .5 mi to Rt 8 |
| Roof                   | Steel                             | TAXES                   |                              |
| Date Built             | 1986                              | Assessment              |                              |
| UTILITIES              |                                   | Appraisal               |                              |
| Sewer                  | Yes                               | Mill Rate               |                              |
| Water                  | Yes                               | Taxes                   | @\$1.25 PSF                  |
| Gas                    | Yes                               | TERMS                   |                              |
| Electrical             | 400 amps 120/208 volts<br>3 Phase | Lease                   | \$7.50 NNN                   |