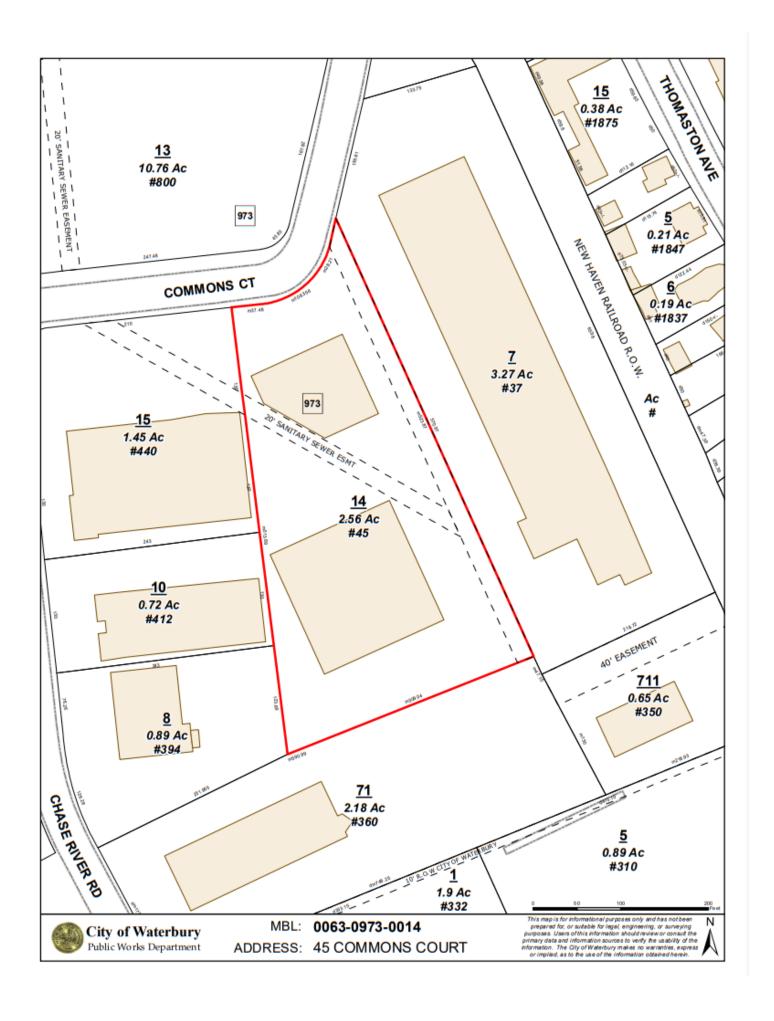

## PROPERTY DATA FORM

PROPERTY ADDRESS 45 Commons Ct
CITY, STATE Waterbury, CT 06704

| , waterbury, er our or |                                   |                         |                              |
|------------------------|-----------------------------------|-------------------------|------------------------------|
| BUILDING INFO          |                                   | MECHANICAL EQUIP.       |                              |
| Total S/F              | 10,335                            | Air Conditioning        | Office                       |
| Number of floors       | 1                                 |                         |                              |
| Avail S/F              | 10,335                            | Type of Heat            | Gas                          |
|                        |                                   | Sprinkler / Type        | No                           |
| Office Space           | 1,000                             | OTHER                   |                              |
| Ext. Construction      | Steel                             | Acres                   | 2.5                          |
| Ceiling Height         | 24'                               | Zoning                  | IG Industrial                |
| Avail overhead doors   | 1                                 | Parking                 | +/- 20                       |
| Avail Docks            | 1                                 | State Route/Distance To | 3 mi to I-84 / .5 mi to Rt 8 |
| Roof                   | Steel                             | TAXES                   |                              |
| Date Built             | 1986                              | Assessment              |                              |
| UTILITIES              |                                   | Appraisal               |                              |
| Sewer                  | Yes                               | Mill Rate               |                              |
| Water                  | Yes                               | Taxes                   | @\$1.25 PSF                  |
| Gas                    | Yes                               | TERMS                   |                              |
| Electrical             | 400 amps 120/208 volts<br>3 Phase | Lease                   | \$7.50 NNN                   |

45 Commons Court/ Waterbury 10,335 s.f./ not to scale