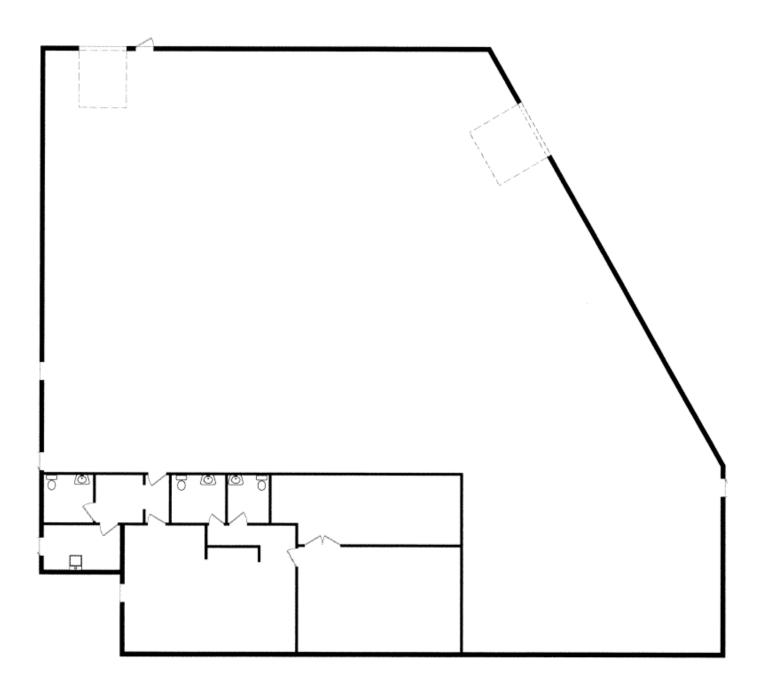

| Mill Rate               |                              |
| Water                  | Yes                               | Taxes                   | @\$1.25 PSF                  |
| Gas                    | Yes                               | TERMS                   |                              |
| Electrical             | 400 amps 120/208 volts<br>3 Phase | Lease                   | \$7.50 NNN                   |



All information furnished is from sources deemed reliable and is submitted subject to errors, omissions, change of other terms of conditions, prior sale, lease or financing or withdrawal-all without notice. No representation is made or implied by Godin Property Brokers, LLC or its associates as to the accuracy of the information submitted herein.















45 Commons Court/ Waterbury 10,335 s.f./ not to scale