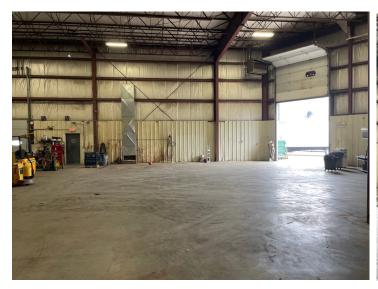

## **FOR LEASE**

45 Commons Ct Waterbury, CT 06704 Rare Freestanding 10,300 S/F High Bay (24')
Warehouse or Manufacturing Facility
Great Location — Minutes to Route 8 & IG Zoned
Good Power, Loading Dock, & Drive In Door
Enterprise Zone Tax Abatements Possible
Offered at: \$7.50 PSF NNN

## PROPERTY DATA FORM

PROPERTY ADDRESS 45 Commons Ct
CITY, STATE Waterbury, CT 06704

| , waterbury, er our or |                                   |                         |                              |
|------------------------|-----------------------------------|-------------------------|------------------------------|
| BUILDING INFO          |                                   | MECHANICAL EQUIP.       |                              |
| Total S/F              | 10,335                            | Air Conditioning        | Office                       |
| Number of floors       | 1                                 |                         |                              |
| Avail S/F              | 10,335                            | Type of Heat            | Gas                          |
|                        |                                   | Sprinkler / Type        | No                           |
| Office Space           | 1,000                             | OTHER                   |                              |
| Ext. Construction      | Steel                             | Acres                   | 2.5                          |
| Ceiling Height         | 24'                               | Zoning                  | IG Industrial                |
| Avail overhead doors   | 1                                 | Parking                 | +/- 20                       |
| Avail Docks            | 1                                 | State Route/Distance To | 3 mi to I-84 / .5 mi to Rt 8 |
| Roof                   | Steel                             | TAXES                   |                              |
| Date Built             | 1986                              | Assessment              |                              |
| UTILITIES              |                                   | Appraisal               |                              |
| Sewer                  | Yes                               | Mill Rate               |                              |
| Water                  | Yes                               | Taxes                   | @\$1.25 PSF                  |
| Gas                    | Yes                               | TERMS                   |                              |
| Electrical             | 400 amps 120/208 volts<br>3 Phase | Lease                   | \$7.50 NNN                   |