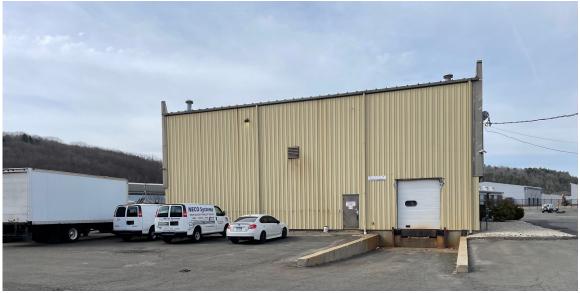

## **FOR LEASE**

45 Commons Ct Waterbury, CT 06704 Rare Freestanding 10,300 S/F High Bay (24')
Warehouse or Manufacturing Facility
Great Location — Minutes to Route 8 & IG Zoned
Good Power, Loading Dock, & Drive In Door
Enterprise Zone Tax Abatements Possible
Offered at: \$7.50 PSF NNN

## PROPERTY DATA FORM

PROPERTY ADDRESS 45 Commons Ct
CITY, STATE Waterbury, CT 06704

| , waterbury, er our or |                                   |                         |                              |
|------------------------|-----------------------------------|-------------------------|------------------------------|
| BUILDING INFO          |                                   | MECHANICAL EQUIP.       |                              |
| Total S/F              | 10,335                            | Air Conditioning        | Office                       |
| Number of floors       | 1                                 |                         |                              |
| Avail S/F              | 10,335                            | Type of Heat            | Gas                          |
|                        |                                   | Sprinkler / Type        | No                           |
| Office Space           | 1,000                             | OTHER                   |                              |
| Ext. Construction      | Steel                             | Acres                   | 2.5                          |
| Ceiling Height         | 24'                               | Zoning                  | IG Industrial                |
| Avail overhead doors   | 1                                 | Parking                 | +/- 20                       |
| Avail Docks            | 1                                 | State Route/Distance To | 3 mi to I-84 / .5 mi to Rt 8 |
| Roof                   | Steel                             | TAXES                   |                              |
| Date Built             | 1986                              | Assessment              |                              |
| UTILITIES              |                                   | Appraisal               |                              |
| Sewer                  | Yes                               | Mill Rate               |                              |
| Water                  | Yes                               | Taxes                   | @\$1.25 PSF                  |
| Gas                    | Yes                               | TERMS                   |                              |
| Electrical             | 400 amps 120/208 volts<br>3 Phase | Lease                   | \$7.50 NNN                   |