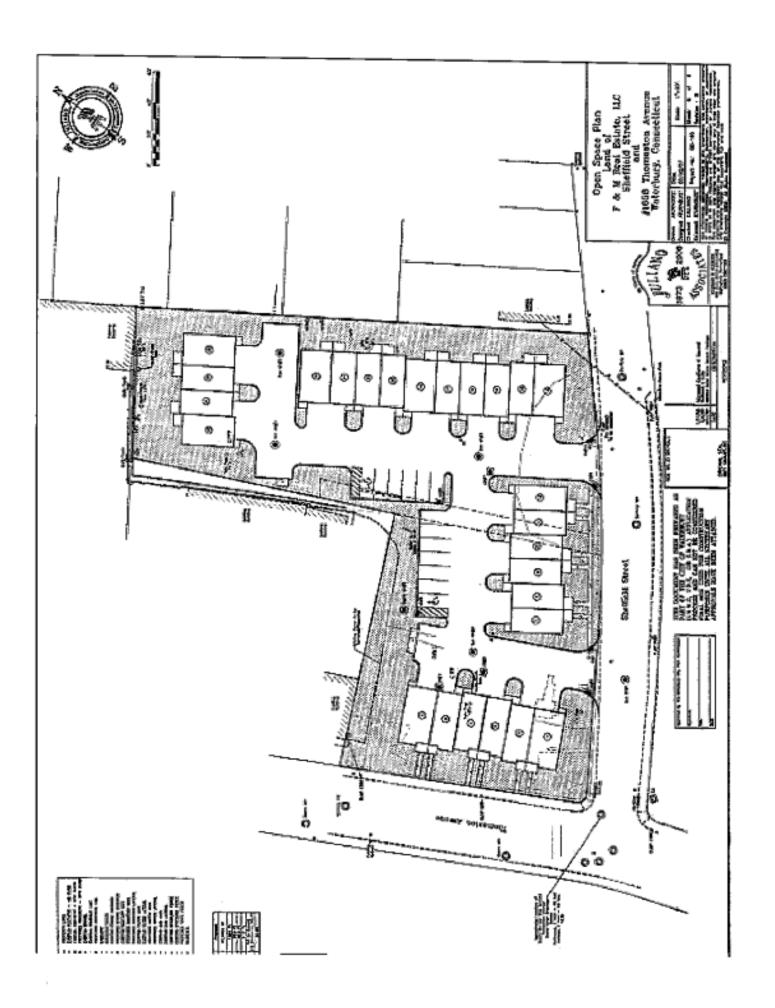

1.41 Acres of Commercial Land
Great Corner Lot on Busy Thomaston Road
Approved Site Plan with Potential for
Mixed Use Redevelopment
Asking \$359,000.00