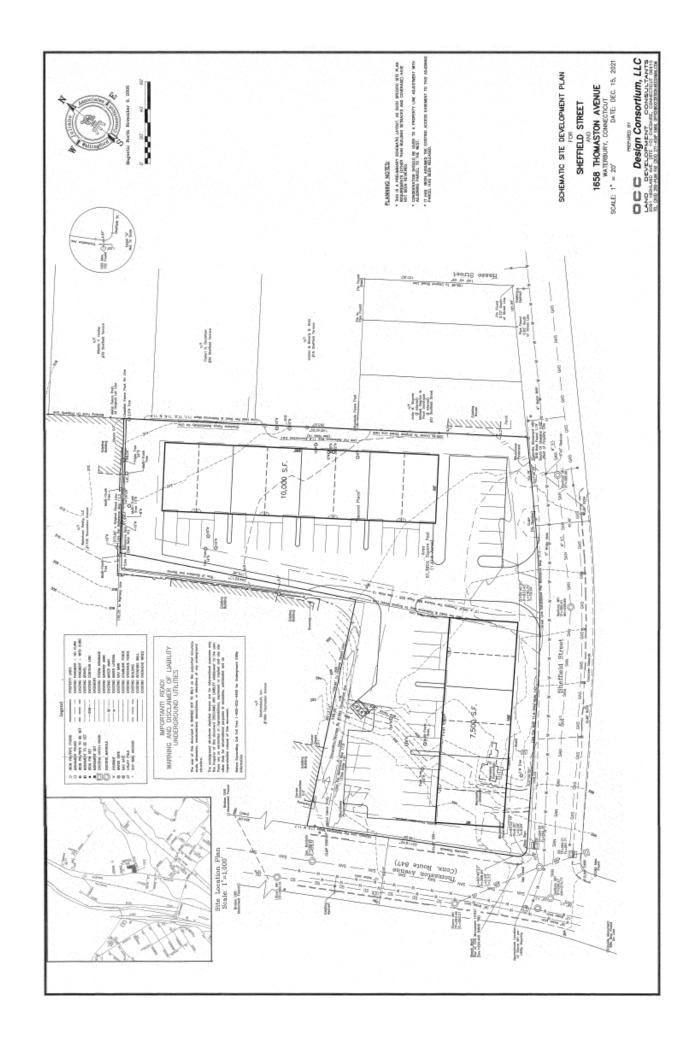

1.41 Acres of Commercial Land
Great Corner Lot on Busy Thomaston Road
Approved Site Plan with Potential for
Mixed Use Redevelopment
Asking \$359,000.00