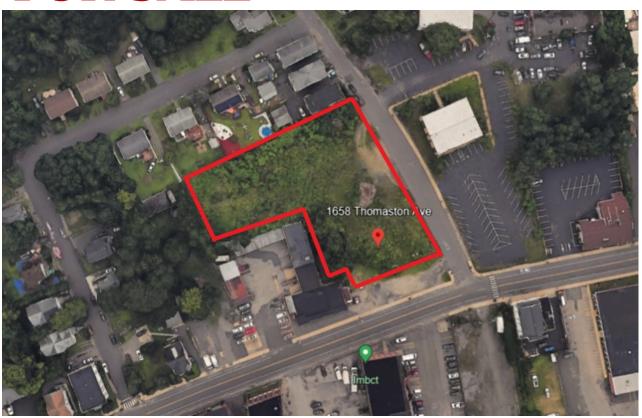

## FOR SALE

CONTACT: MICHAEL GRIEDER Email: Mgrieder.gpb@gmail.com 850 Straits Tpk, Suite 204 Middlebury, CT 06762 www.GodinPropertyBrokers.com

Phone: 203-577-2277 Fax: 203-577-2100

1658 Thomaston Ave Waterbury, CT 06704

1.41 Acres of Commercial Land
Great Corner Lot on Busy Thomaston Road
Approved Site Plan with Potential for
Mixed Use Redevelopment
Asking \$359,000.00

## PROPERTY DATA FORM

| PROPERTY ADDRESS | 1658 Thomaston Ave  |
|------------------|---------------------|
| CITY, STATE      | Waterbury, CT 06704 |

| BUILDING INFO               | MECHANICAL EQUIP.                   |                         |              |
|-----------------------------|-------------------------------------|-------------------------|--------------|
| Total S/F                   |                                     | Air Conditioning        |              |
| Available S/F               |                                     | Sprinkler / Type        |              |
| Office Space                |                                     | Type of Heat            | _            |
| Number of floors            |                                     | OTHER                   |              |
| Ext. Construction           |                                     | Acres                   | 1.41         |
| Ceiling Height              |                                     | Zoning                  | CG           |
| Possible Uses Per<br>Zoning | Retail/Dining<br>Outdoor Recreation | Parking                 |              |
|                             | Residential structures              | State Route/Distance to | 6/10 to Rt 8 |
|                             | Short term lodging                  | TAXES                   |              |
|                             | _                                   | Assessment              |              |
| UTILITIES                   |                                     | Appraisal               |              |
| Sewer                       |                                     | Mill Rate               | 60.21        |
| Water                       |                                     | Taxes                   | \$3,894.00   |
| Gas/Oil                     |                                     | TERMS                   |              |
| Electrical                  |                                     | Sale Rate               | \$359,000.00 |