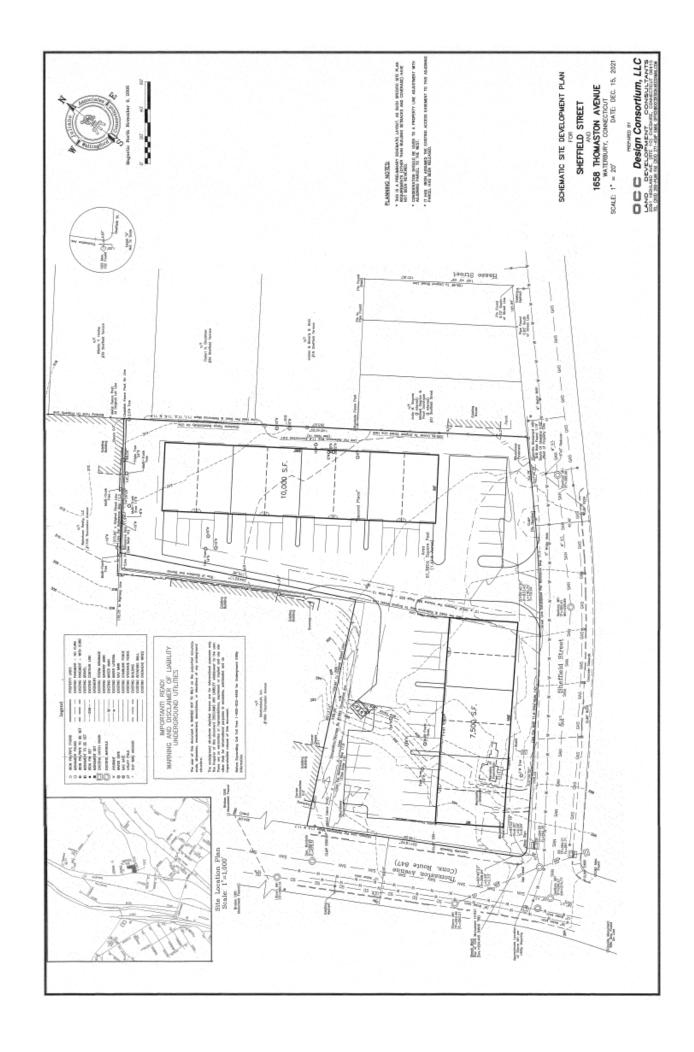

## 1658 Thomaston Ave

1.41 Acres of Commercial Land
Great Corner Lot on Busy Thomaston Road
Approved Site Plan with Potential for
Mixed Use Redevelopment
Asking \$359,000.00