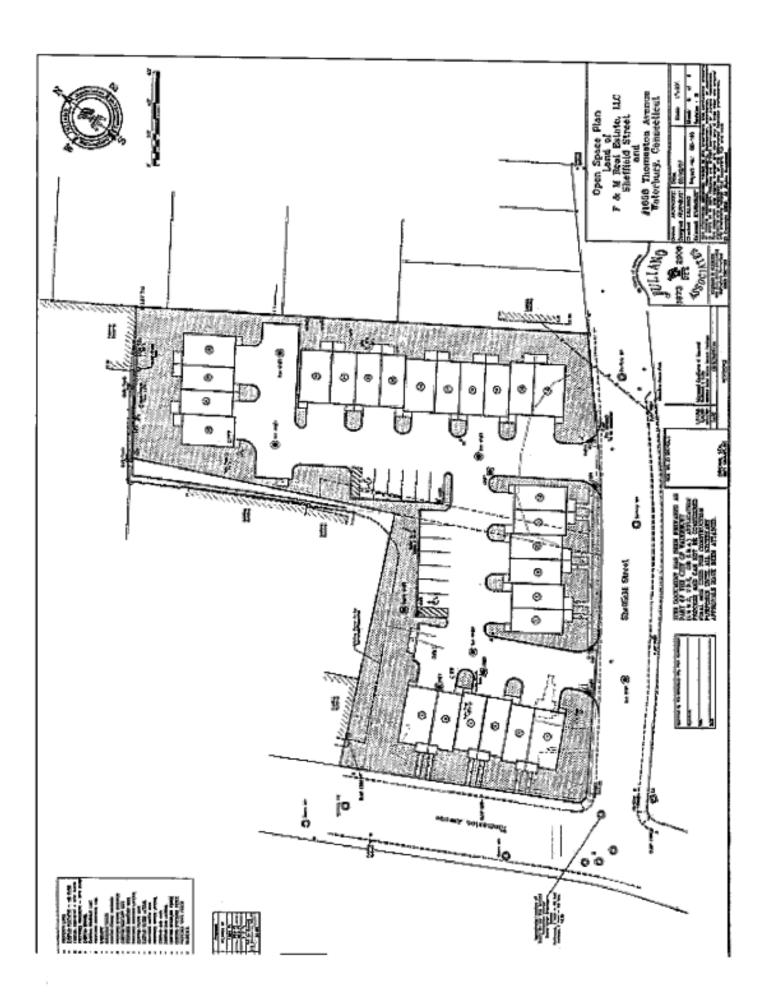

## 1658 Thomaston Ave

1.41 Acres of Commercial Land
Great Corner Lot on Busy Thomaston Road
Approved Site Plan with Potential for
Mixed Use Redevelopment
Asking \$359,000.00