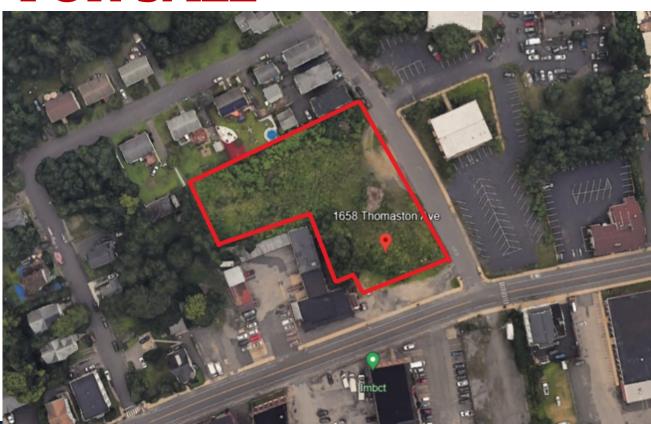

## 1658 Thomaston Ave

1.41 Acres of Commercial Land
Great Corner Lot on Busy Thomaston Road
Approved Site Plan with Potential for
Mixed Use Redevelopment
Asking \$359,000.00

## PROPERTY DATA FORM

| PROPERTY ADDRESS | 1658 Thomaston Ave  |
|------------------|---------------------|
| CITY, STATE      | Waterbury, CT 06704 |

| BUILDING INFO               | MECHANICAL EQUIP.                   |                         |              |
|-----------------------------|-------------------------------------|-------------------------|--------------|
| Total S/F                   |                                     | Air Conditioning        |              |
| Available S/F               |                                     | Sprinkler / Type        |              |
| Office Space                |                                     | Type of Heat            | _            |
| Number of floors            |                                     | OTHER                   |              |
| Ext. Construction           |                                     | Acres                   | 1.41         |
| Ceiling Height              |                                     | Zoning                  | CG           |
| Possible Uses Per<br>Zoning | Retail/Dining<br>Outdoor Recreation | Parking                 |              |
|                             | Residential structures              | State Route/Distance to | 6/10 to Rt 8 |
|                             | Short term lodging                  | TAXES                   |              |
|                             | _                                   | Assessment              |              |
| UTILITIES                   |                                     | Appraisal               |              |
| Sewer                       |                                     | Mill Rate               | 60.21        |
| Water                       |                                     | Taxes                   | \$3,894.00   |
| Gas/Oil                     |                                     | TERMS                   |              |
| Electrical                  |                                     | Sale Rate               | \$359,000.00 |