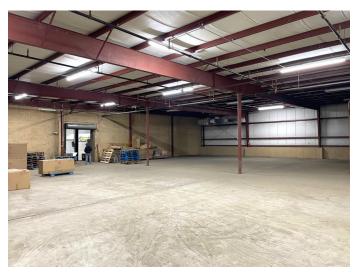

11,000 +/- S/F Warehouse or Manufacturing Facility
Nice Space with Drive-in Door & Dock Access
14'6" Ceiling Clear Height
Great Location with Excellent Highway Access
Lease: \$5.00 NNN

All information furnished is from sources deemed reliable and is submitted subject to errors, omissions, change of other terms of conditions, prior sale, lease or financing or withdrawal-all without notice. No representation is made or implied by Godin Property Brokers, LLC or its associates as to the accuracy of the information submitted herein.

## PROPERTY DATA FORM

PROPERTY ADDRESS 300 Railroad Hill Street
CITY, STATE Waterbury, CT 06708

| BUILDING INFO           |                       | MECHANICAL EQUIP.         |                       |
|-------------------------|-----------------------|---------------------------|-----------------------|
| Total S/F               | 90,000                | Air Conditioning          | No                    |
| Number of floors        | 1                     | Sprinkler / Type          | Previously Dry System |
| Avail S/F               | 11,000                | Type of Heat              | Gas                   |
| Ext. Construction       | Brick                 | OTHER                     |                       |
| Ceiling Height          | 14'6"                 | Acres                     | 2.2                   |
| Roof                    | Rubber/ Asphalt/Steel | Zoning                    | IG                    |
| Date Built              | 1950-1970             | Parking                   |                       |
| Drive-in                | 1                     | State Route / Distance To | RTE 8 /.5 miles       |
| Loading Dock Accessible | 1                     | TAXES Assessment          | I                     |
| UTILITIES               |                       | Appraisal                 |                       |
| Sewer                   | City                  | Mill Rate                 |                       |
| Water                   | City                  | Taxes                     |                       |
| Gas                     | Yes                   | TERMS                     |                       |
| Electrical              | 200 Amps              | Lease                     | \$5.00 NNN            |
|                         | 120/208 V             |                           |                       |