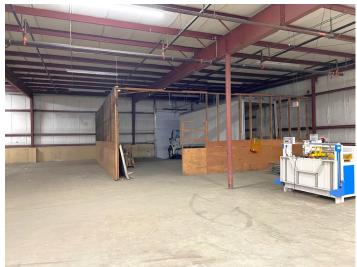

11,000 +/- S/F Warehouse or Manufacturing Facility
Nice Space with Drive-in Door & Dock Access
14'6" Ceiling Clear Height
Great Location with Excellent Highway Access
Lease: \$5.00 NNN

All information furnished is from sources deemed reliable and is submitted subject to errors, omissions, change of other terms of conditions, prior sale, lease or financing or withdrawal-all without notice. No representation is made or implied by Godin Property Brokers, LLC or its associates as to the accuracy of the information submitted herein.

## PROPERTY DATA FORM

PROPERTY ADDRESS 300 Railroad Hill Street
CITY, STATE Waterbury, CT 06708

| BUILDING INFO           |                       | MECHANICAL EQUIP.         |                       |
|-------------------------|-----------------------|---------------------------|-----------------------|
| Total S/F               | 90,000                | Air Conditioning          | No                    |
| Number of floors        | 1                     | Sprinkler / Type          | Previously Dry System |
| Avail S/F               | 11,000                | Type of Heat              | Gas                   |
| Ext. Construction       | Brick                 | OTHER                     |                       |
| Ceiling Height          | 14'6"                 | Acres                     | 2.2                   |
| Roof                    | Rubber/ Asphalt/Steel | Zoning                    | IG                    |
| Date Built              | 1950-1970             | Parking                   |                       |
| Drive-in                | 1                     | State Route / Distance To | RTE 8 /.5 miles       |
| Loading Dock Accessible | 1                     | TAXES Assessment          | I                     |
| UTILITIES               |                       | Appraisal                 |                       |
| Sewer                   | City                  | Mill Rate                 |                       |
| Water                   | City                  | Taxes                     |                       |
| Gas                     | Yes                   | TERMS                     |                       |
| Electrical              | 200 Amps              | Lease                     | \$5.00 NNN            |
|                         | 120/208 V             |                           |                       |