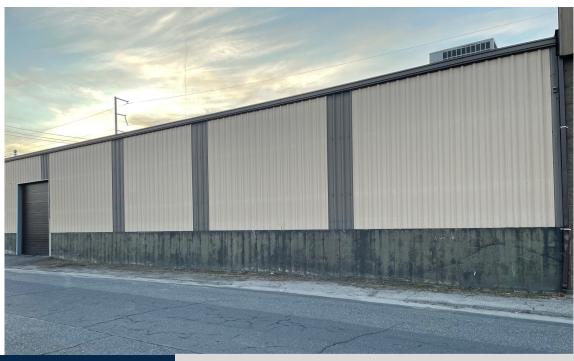

11,000 +/- S/F Warehouse or Manufacturing Facility
Nice Space with Drive-in Door & Dock Access
14'6" Ceiling Clear Height
Great Location with Excellent Highway Access
Lease: \$5.00 NNN

All information furnished is from sources deemed reliable and is submitted subject to errors, omissions, change of other terms of conditions, prior sale, lease or financing or withdrawal-all without notice. No representation is made or implied by Godin Property Brokers, LLC or its associates as to the accuracy of the information submitted herein.

## PROPERTY DATA FORM

PROPERTY ADDRESS 300 Railroad Hill Street
CITY, STATE Waterbury, CT 06708

| BUILDING INFO           |                       | MECHANICAL EQUIP.         |                       |
|-------------------------|-----------------------|---------------------------|-----------------------|
| Total S/F               | 90,000                | Air Conditioning          | No                    |
| Number of floors        | 1                     | Sprinkler / Type          | Previously Dry System |
| Avail S/F               | 11,000                | Type of Heat              | Gas                   |
| Ext. Construction       | Brick                 | OTHER                     |                       |
| Ceiling Height          | 14'6"                 | Acres                     | 2.2                   |
| Roof                    | Rubber/ Asphalt/Steel | Zoning                    | IG                    |
| Date Built              | 1950-1970             | Parking                   |                       |
| Drive-in                | 1                     | State Route / Distance To | RTE 8 /.5 miles       |
| Loading Dock Accessible | 1                     | TAXES Assessment          | I                     |
| UTILITIES               |                       | Appraisal                 |                       |
| Sewer                   | City                  | Mill Rate                 |                       |
| Water                   | City                  | Taxes                     |                       |
| Gas                     | Yes                   | TERMS                     |                       |
| Electrical              | 200 Amps              | Lease                     | \$5.00 NNN            |
|                         | 120/208 V             |                           |                       |