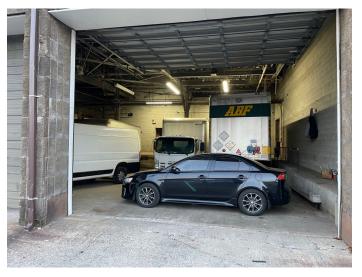

11,000 +/- S/F Warehouse or Manufacturing Facility
Nice Space with Drive-in Door & Dock Access
14'6" Ceiling Clear Height
Great Location with Excellent Highway Access
Lease: \$5.00 NNN

All information furnished is from sources deemed reliable and is submitted subject to errors, omissions, change of other terms of conditions, prior sale, lease or financing or withdrawal-all without notice. No representation is made or implied by Godin Property Brokers, LLC or its associates as to the accuracy of the information submitted herein.

## PROPERTY DATA FORM

PROPERTY ADDRESS 300 Railroad Hill Street
CITY, STATE Waterbury, CT 06708

| BUILDING INFO           |                       | MECHANICAL EQUIP.         |                       |
|-------------------------|-----------------------|---------------------------|-----------------------|
| Total S/F               | 90,000                | Air Conditioning          | No                    |
| Number of floors        | 1                     | Sprinkler / Type          | Previously Dry System |
| Avail S/F               | 11,000                | Type of Heat              | Gas                   |
| Ext. Construction       | Brick                 | OTHER                     |                       |
| Ceiling Height          | 14'6"                 | Acres                     | 2.2                   |
| Roof                    | Rubber/ Asphalt/Steel | Zoning                    | IG                    |
| Date Built              | 1950-1970             | Parking                   |                       |
| Drive-in                | 1                     | State Route / Distance To | RTE 8 /.5 miles       |
| Loading Dock Accessible | 1                     | TAXES Assessment          | I                     |
| UTILITIES               |                       | Appraisal                 |                       |
| Sewer                   | City                  | Mill Rate                 |                       |
| Water                   | City                  | Taxes                     |                       |
| Gas                     | Yes                   | TERMS                     |                       |
| Electrical              | 200 Amps              | Lease                     | \$5.00 NNN            |
|                         | 120/208 V             |                           |                       |