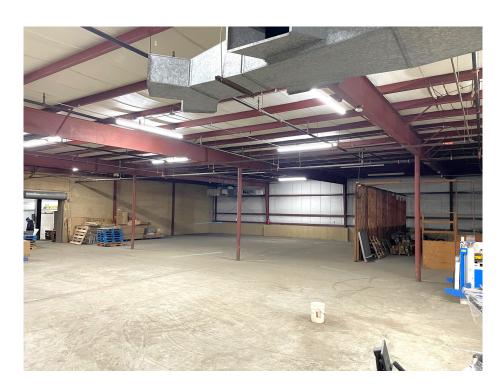

11,000 +/- S/F Warehouse or Manufacturing Facility
Nice Space with Drive-in Door & Dock Access
14'6" Ceiling Clear Height
Great Location with Excellent Highway Access
Lease: \$5.00 NNN

All information furnished is from sources deemed reliable and is submitted subject to errors, omissions, change of other terms of conditions, prior sale, lease or financing or withdrawal-all without notice. No representation is made or implied by Godin Property Brokers, LLC or its associates as to the accuracy of the information submitted herein.

## PROPERTY DATA FORM

PROPERTY ADDRESS 300 Railroad Hill Street
CITY, STATE Waterbury, CT 06708

| BUILDING INFO           |                       | MECHANICAL EQUIP.         |                       |
|-------------------------|-----------------------|---------------------------|-----------------------|
| Total S/F               | 90,000                | Air Conditioning          | No                    |
| Number of floors        | 1                     | Sprinkler / Type          | Previously Dry System |
| Avail S/F               | 11,000                | Type of Heat              | Gas                   |
| Ext. Construction       | Brick                 | OTHER                     |                       |
| Ceiling Height          | 14'6"                 | Acres                     | 2.2                   |
| Roof                    | Rubber/ Asphalt/Steel | Zoning                    | IG                    |
| Date Built              | 1950-1970             | Parking                   |                       |
| Drive-in                | 1                     | State Route / Distance To | RTE 8 /.5 miles       |
| Loading Dock Accessible | 1                     | TAXES Assessment          | I                     |
| UTILITIES               |                       | Appraisal                 |                       |
| Sewer                   | City                  | Mill Rate                 |                       |
| Water                   | City                  | Taxes                     |                       |
| Gas                     | Yes                   | TERMS                     |                       |
| Electrical              | 200 Amps              | Lease                     | \$5.00 NNN            |
|                         | 120/208 V             |                           |                       |