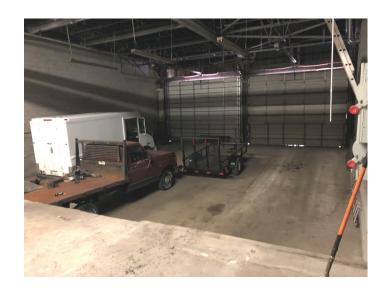

11,000 +/- S/F Warehouse or Manufacturing Facility
Nice Space with Drive-in Door & Dock Access
14'6" Ceiling Clear Height
Great Location with Excellent Highway Access
Lease: \$5.00 NNN

All information furnished is from sources deemed reliable and is submitted subject to errors, omissions, change of other terms of conditions, prior sale, lease or financing or withdrawal-all without notice. No representation is made or implied by Godin Property Brokers, LLC or its associates as to the accuracy of the information submitted herein.

## PROPERTY DATA FORM

PROPERTY ADDRESS 300 Railroad Hill Street
CITY, STATE Waterbury, CT 06708

| BUILDING INFO           |                       | MECHANICAL EQUIP.         |                       |
|-------------------------|-----------------------|---------------------------|-----------------------|
| Total S/F               | 90,000                | Air Conditioning          | No                    |
| Number of floors        | 1                     | Sprinkler / Type          | Previously Dry System |
| Avail S/F               | 11,000                | Type of Heat              | Gas                   |
| Ext. Construction       | Brick                 | OTHER                     |                       |
| Ceiling Height          | 14'6"                 | Acres                     | 2.2                   |
| Roof                    | Rubber/ Asphalt/Steel | Zoning                    | IG                    |
| Date Built              | 1950-1970             | Parking                   |                       |
| Drive-in                | 1                     | State Route / Distance To | RTE 8 /.5 miles       |
| Loading Dock Accessible | 1                     | TAXES Assessment          | I                     |
| UTILITIES               |                       | Appraisal                 |                       |
| Sewer                   | City                  | Mill Rate                 |                       |
| Water                   | City                  | Taxes                     |                       |
| Gas                     | Yes                   | TERMS                     |                       |
| Electrical              | 200 Amps              | Lease                     | \$5.00 NNN            |
|                         | 120/208 V             |                           |                       |