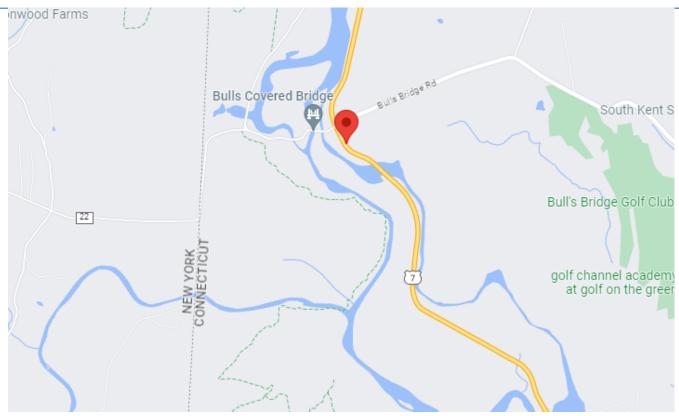

## 337 Kent Rd Kent, CT 06757

Mini-Mart & Vape Store

**Great Neighborhood Spot** 

Over \$350,000.00 in Gross Sales Not including Lotto or ATM For Sale \$85,000.00

PRICE REDUCED!!! \$69,000.00

(Includes All Equipment, Furniture & Inventory)

## PROPERTY DATA FORM

| PROPERTY ADDRESS | 338 Middlebury Road  |
|------------------|----------------------|
| CITY, STATE      | Middlebury, CT 06762 |

| BUILDING INFO                 |              | MECHANICAL EQUIP.                 |                      |
|-------------------------------|--------------|-----------------------------------|----------------------|
| Total S/F                     | 1,500 +/-    | Air Conditioning                  | Wall Unit/Splitter   |
| Number of floors              | 1            | Sprinkler / Type                  |                      |
| Avail S/F                     | 1,500 +/-    | Type of Heat                      | Electric Splitter    |
| Ceiling Height                | 9'           |                                   |                      |
| Roof                          | Shingle      | OTHER                             |                      |
| Ext. Construction             | Wood Shingle | Zoning                            | _                    |
| Date Built                    |              | Parking                           | Plenty on Site       |
|                               |              | State Route / Distance To         |                      |
| UTILITIES                     |              |                                   |                      |
| Sewer                         | Septic       |                                   | _                    |
| Water                         | Well         | TERMS                             |                      |
| Gas                           | No           | Rent                              | \$1,000.00 per month |
| Electrical                    |              | **Real Estate may be for purchase |                      |
| and a difference of the first | 1 62 1 //    | - 17                              |                      |