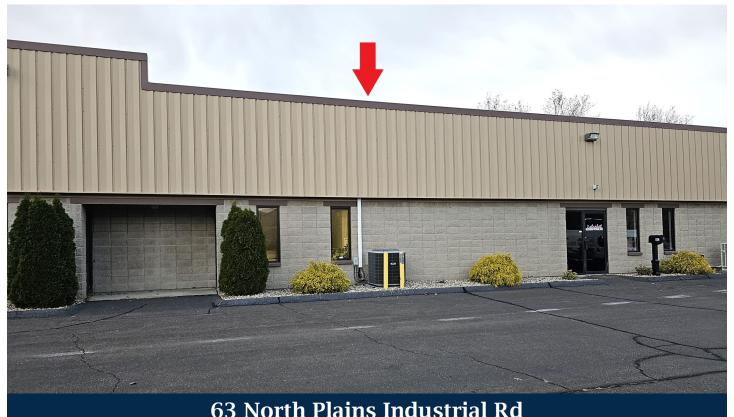

## 63 North Plains Industrial Rd Wallingford, CT 06492

Warehouse and Office Space Available

Great Location with Abundant Parking
Easy Access to all of
Wallingford & Surrounding Towns

1,400 S/F Office \$1,600 Full Service Gross 4,000 S/F Warehouse \$10.00 NNN