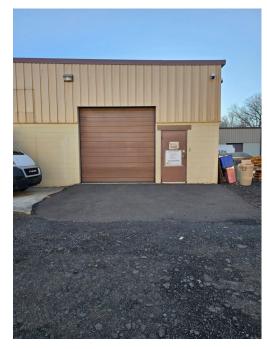

## 63 North Plains Industrial Rd Wallingford, CT 06492

Warehouse and Office Space Available

Great Location with Abundant Parking
Easy Access to all of
Wallingford & Surrounding Towns

1,400 S/F Office \$1,600 Full Service Gross 4,000 S/F Warehouse \$10.00 NNN

## PROPERTY DATA FORM

PROPERTY ADDRESS 63 North Plains Industrial Rd
CITY, STATE Wallingford, CT 06492

| BUILDING INFO                  |                         | MECHANICAL EQUIP.         |                            |
|--------------------------------|-------------------------|---------------------------|----------------------------|
| Total S/F                      | 5,400 +/-               | Air Conditioning          | Central                    |
| Number of floors               | 1                       | Sprinkler / Type          |                            |
| Avail S/F Office               | 1,400 +/-               | Type of Heat              | Forced Hot Air Included    |
| Avail S/F<br>Warehouse/Storage | 4,000 +/-               | OTHER                     |                            |
| Drive-in                       | 1 (10x10)               | Acres                     | .09                        |
| Ext. Construction              | Concrete Block          | Zoning                    |                            |
| Ceiling Height                 | 9' office/14' warehouse | Parking                   | Plenty                     |
| Roof                           | Flat                    | State Route / Distance To | 1mi Rt 15                  |
| Date Built                     | 1984                    | TAXES                     | 1                          |
|                                |                         | Assessment                |                            |
| UTILITIES                      |                         | Mill Rate                 |                            |
| Sewer                          | City                    | Taxes                     |                            |
| Water                          | City                    | TERMS                     |                            |
| Gas                            | Yes                     | Lease Office              | \$1,600 Full Service Gross |
| Electrical                     |                         | Lease Warehouse           | \$10.00 NNN                |