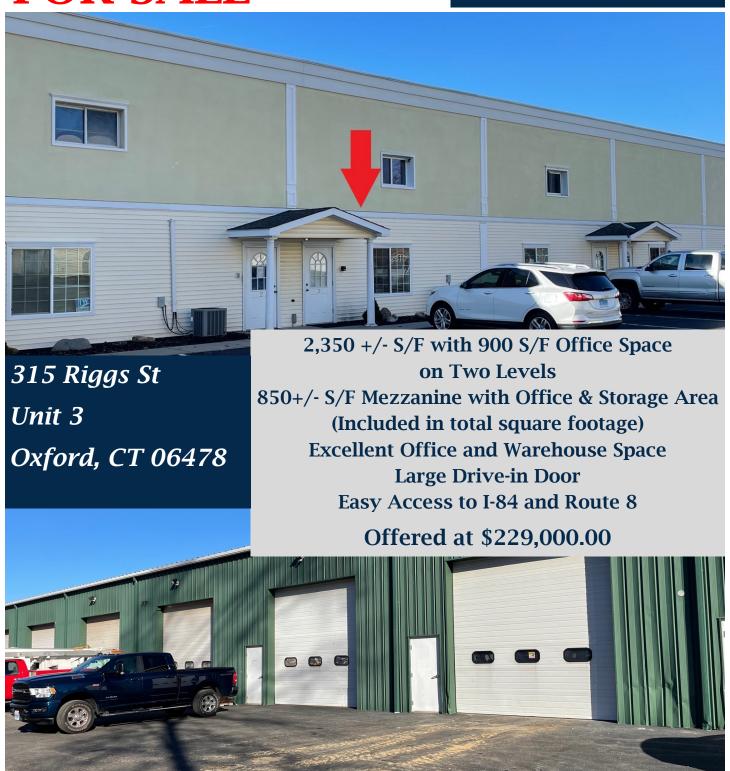

## PROPERTY DATA FORM

PROPERTY ADDRESS 315 Riggs Street Unit 3
CITY, STATE Oxford, CT 06478

| BUILDING INFO        |               | MECHANICAL EQUIP.       |                  |
|----------------------|---------------|-------------------------|------------------|
| Total S/F            | 2,350 +/-     | Air Conditioning        | Yes - Offices    |
| Number of floors     | 2             | Sprinkler / Type        | No               |
| Avail S/F            | 2,350 +/-     | Type of Heat            | Gas              |
| Office space         | 900 +/-       | OTHER                   |                  |
| Storage Mezzanine    | 400 +/-       | Acres                   | Condo            |
| Avail overhead doors | 1             | Zoning                  | Industrial       |
| Ext. Construction    | Metal- stucco | Interstate/ Distance to | I-84 - 3 miles   |
| Ceiling Height       | 18'           | State Route / Distance  | Route 8- 5 miles |
|                      |               | To                      |                  |
| Roof                 | Metal         | TAXES                   |                  |
| Date Built           | 2001          | Assessment              | \$92,800.00      |
| UTILITIES            |               | Appraisal               | \$132,600.00     |
| Sewer                | Yes           | Mill Rate               | 24.36            |
| Water                | Yes           | Taxes                   | \$2,260.60       |
| Gas                  | Yes           | TERMS                   |                  |
| Electrical           | 200Amps 208V  | Sale price              | \$229,000.00     |
|                      | Single Phase  | Condo Fees              | \$300.00/mo      |