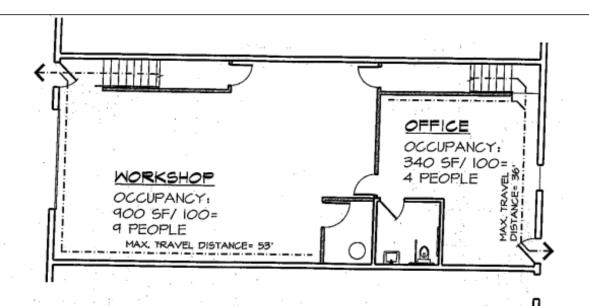

|
| Sewer                | Yes           | Mill Rate               | 24.36            |
| Water                | Yes           | Taxes                   | \$2,260.60       |
| Gas                  | Yes           | TERMS                   |                  |
| Electrical           | 200Amps 208V  | Sale price              | \$229,000.00     |
|                      | Single Phase  | Condo Fees              | \$300.00/mo      |



All information furnished is from sources deemed reliable and is submitted subject to errors, omissions, change of other terms of conditions, prior sale, lease or financing or withdrawal-all without notice. No representation is made or implied by Godin Property Brokers, LLC or its associates as to the accuracy of the information submitted herein.

















2 FIRST FLOOR EGRESS PLAN A 3/32"= 1'-0"

LOCATION OF TENANT