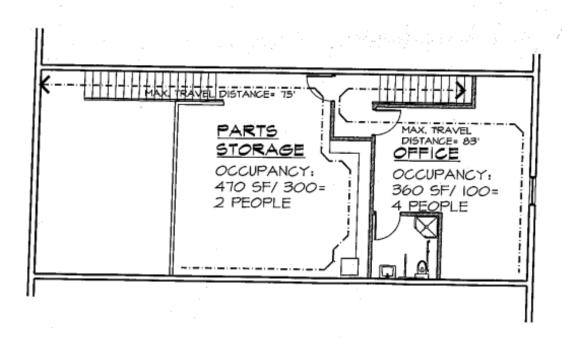

| 24.36            |
| Water                | Yes           | Taxes                   | \$2,260.60       |
| Gas                  | Yes           | TERMS                   |                  |
| Electrical           | 200Amps 208V  | Sale price              | \$229,000.00     |
|                      | Single Phase  | Condo Fees              | \$300.00/mo      |



All information furnished is from sources deemed reliable and is submitted subject to errors, omissions, change of other terms of conditions, prior sale, lease or financing or withdrawal-all without notice. No representation is made or implied by Godin Property Brokers, LLC or its associates as to the accuracy of the information submitted herein.

















2 FIRST FLOOR EGRESS PLAN A 3/32"= 1'-0"

LOCATION OF TENANT