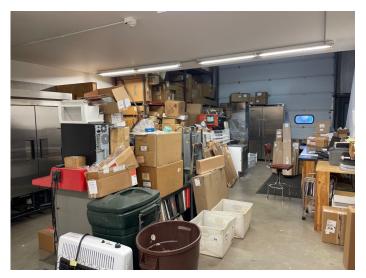

## PROPERTY DATA FORM

PROPERTY ADDRESS 315 Riggs Street Unit 3
CITY, STATE Oxford, CT 06478

| BUILDING INFO        |               | MECHANICAL EQUIP.       |                  |
|----------------------|---------------|-------------------------|------------------|
| Total S/F            | 2,350 +/-     | Air Conditioning        | Yes - Offices    |
| Number of floors     | 2             | Sprinkler / Type        | No               |
| Avail S/F            | 2,350 +/-     | Type of Heat            | Gas              |
| Office space         | 900 +/-       | OTHER                   |                  |
| Storage Mezzanine    | 400 +/-       | Acres                   | Condo            |
| Avail overhead doors | 1             | Zoning                  | Industrial       |
| Ext. Construction    | Metal- stucco | Interstate/ Distance to | I-84 - 3 miles   |
| Ceiling Height       | 18'           | State Route / Distance  | Route 8- 5 miles |
|                      |               | To                      |                  |
| Roof                 | Metal         | TAXES                   |                  |
| Date Built           | 2001          | Assessment              | \$92,800.00      |
| UTILITIES            |               | Appraisal               | \$132,600.00     |
| Sewer                | Yes           | Mill Rate               | 24.36            |
| Water                | Yes           | Taxes                   | \$2,260.60       |
| Gas                  | Yes           | TERMS                   |                  |
| Electrical           | 200Amps 208V  | Sale price              | \$229,000.00     |
|                      | Single Phase  | Condo Fees              | \$300.00/mo      |