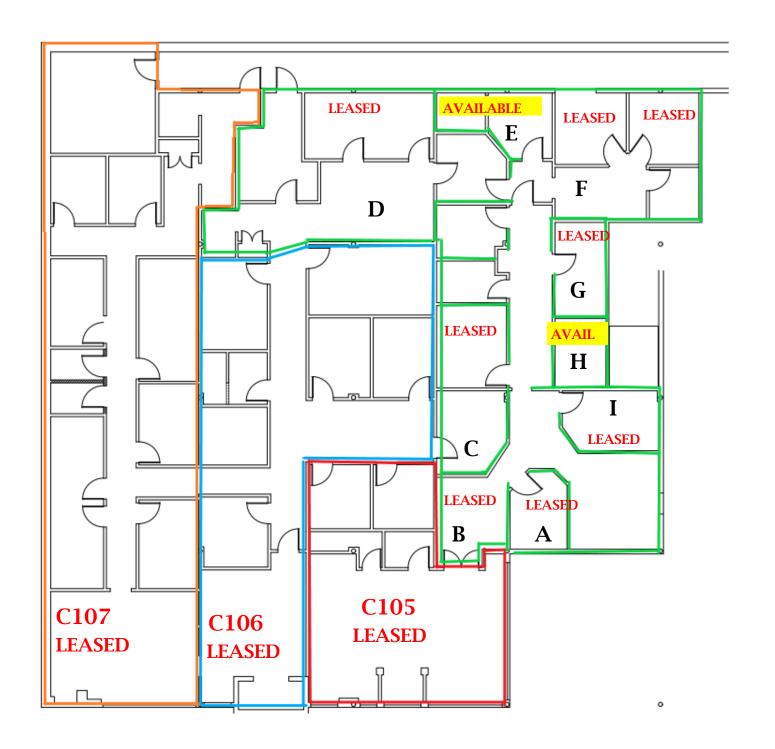

900 Straits Turnpike Middlebury, CT 06762

Crossroads Professional Office Building
Vibrant Plaza - Well Maintained Grounds
Highly Visible Location with Easy Access to I-84 and Route 8
Multiple Suites Available

Individual Suites from \$500.00 per month including Utilities