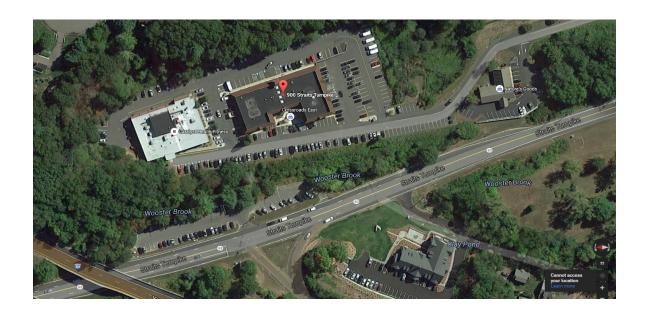

900 Straits Turnpike Middlebury, CT 06762

Crossroads Professional Office Building
Vibrant Plaza - Well Maintained Grounds
Highly Visible Location with Easy Access to I-84 and Route 8
Multiple Suites Available