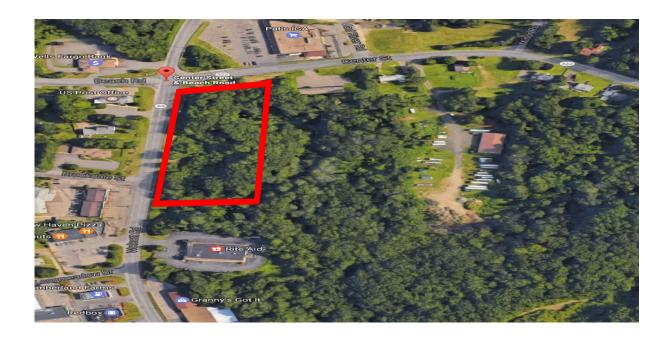

## FOR SALE/LEASE

Corner of Wolcott St & Center St Wolcott, CT

4.89 +/- Acres Commercial Zoned land
Highly Visible Development Opportunity
Corner lot on busy RT 69 at traffic light
15,000 cars daily per DOT
Great for retail/ professional office
Will build to suit 10,500 S/F +/- building call for options
Sale asking: \$499,000.00
Lease rate: \$8,166.00 per month