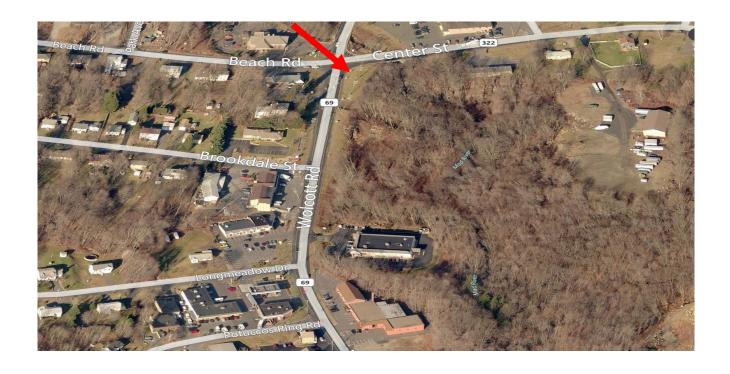

## FOR SALE/LEASE

Corner of Wolcott St & Center St Wolcott, CT

4.89 +/- Acres Commercial Zoned land
Highly Visible Development Opportunity
Corner lot on busy RT 69 at traffic light
15,000 cars daily per DOT
Great for retail/ professional office
Will build to suit 10,500 S/F +/- building call for options
Sale asking: \$499,000.00
Lease rate: \$8,166.00 per month