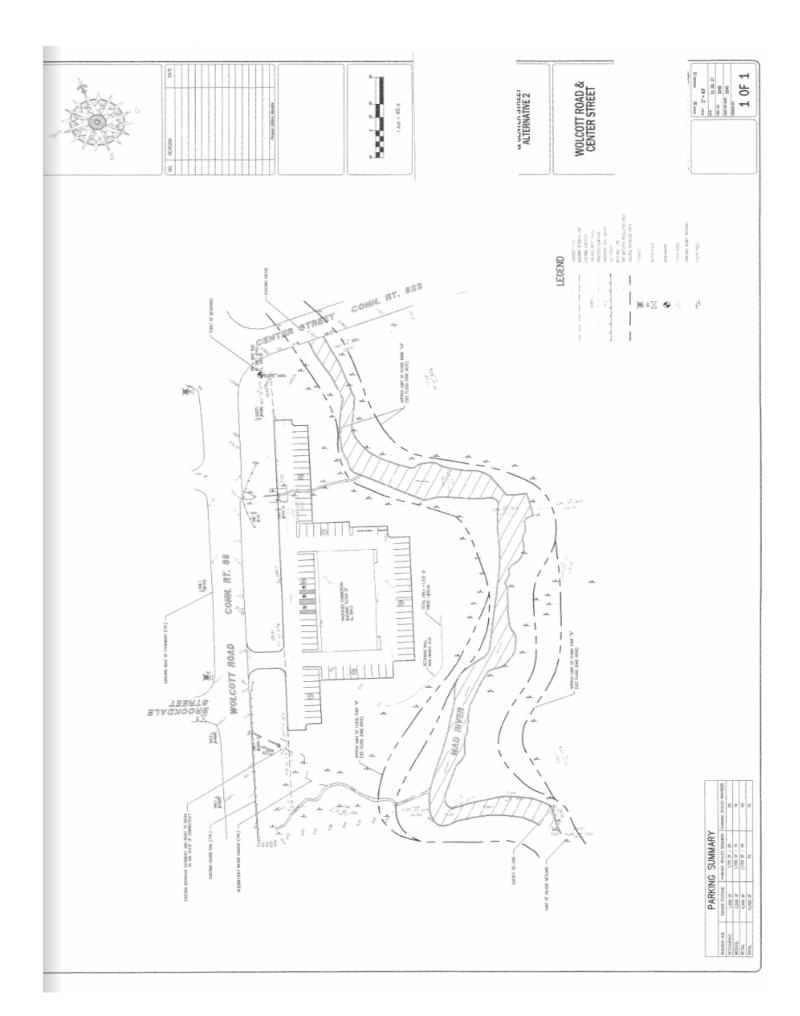

## FOR SALE/LEASE

Corner of Wolcott St & Center St Wolcott, CT

4.89 +/- Acres Commercial Zoned land
Highly Visible Development Opportunity
Corner lot on busy RT 69 at traffic light
15,000 cars daily per DOT
Great for retail/ professional office
Will build to suit 10,500 S/F +/- building call for options
Sale asking: \$499,000.00
Lease rate: \$8,166.00 per month