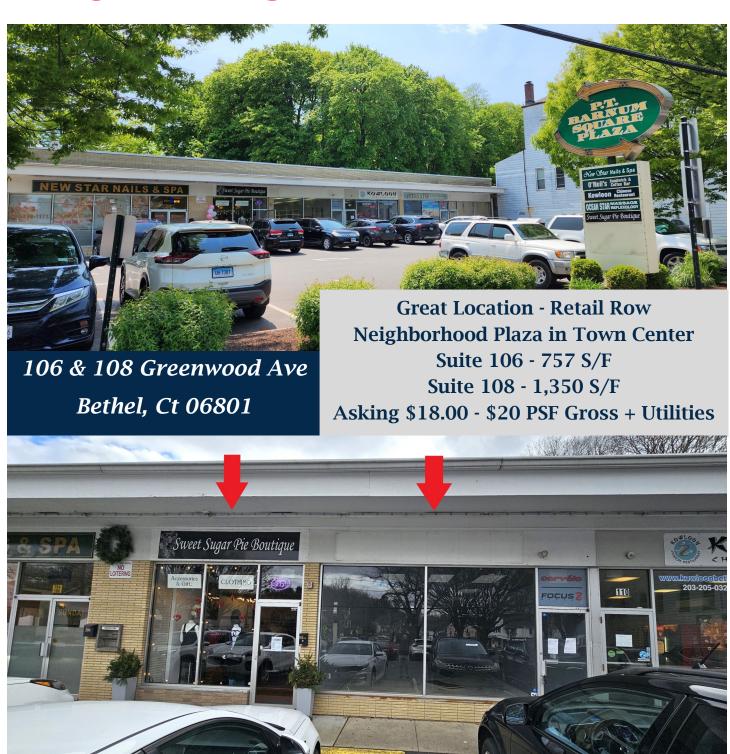

## PROPERTY DATA FORM

PROPERTY ADDRESS 108 Greenwood Ave
CITY, STATE Bethel, CT 06801

| BUILDING INFO     |                        | MECHANICAL EQUIP.         |                                   |
|-------------------|------------------------|---------------------------|-----------------------------------|
| Total S/F         | 7,927                  | Air Conditioning          | Central                           |
| Number of floors  | 1                      | Sprinkler / Type          | Wet                               |
| Avail S/F         | 2,107                  | Type of Heat              | Forced Hot Air                    |
| Ext. Construction | Concrete Block         | OTHER                     |                                   |
| Ceiling Height    | 10'                    | Acres                     | .47                               |
| Roof              | Flat- Rubber           | Zoning                    | Retail Store                      |
| Date Built        | 1965                   | Parking                   | Plenty on Site                    |
|                   |                        | State Route / Distance To |                                   |
|                   |                        | TAXES                     |                                   |
|                   |                        | Assessment                |                                   |
| UTILITIES         | Tenant/Buyer to Verify | Appraisal                 |                                   |
| Septic            |                        | Mill Rate                 |                                   |
| Water             | City                   | Taxes                     |                                   |
| Gas               | EverSource             | TERMS                     |                                   |
| Electrical        |                        |                           |                                   |
|                   |                        | Lease                     | \$18 - \$20 PSF Gross + Utilities |
|                   |                        | Condo Fees                |                                   |

## Suite 106 757 S/F

Suite 108 1,350 S/F