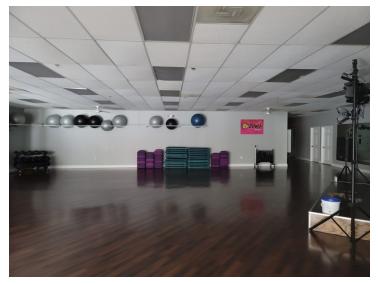

## PROPERTY DATA FORM

| PROPERTY ADDRESS | 1630 Watertown Ave  |  |
|------------------|---------------------|--|
| CITY, STATE      | Waterbury, CT 06708 |  |

| BUILDING INFO     |                        | MECHANICAL EQUIP.         |                         |
|-------------------|------------------------|---------------------------|-------------------------|
| Total S/F         | 42,500 +/-             | Air Conditioning          | Yes                     |
| Number of floors  | 1                      | Sprinkler / Type          |                         |
| Avail S/F         | 13,000 +/-             | Type of Heat              | Gas                     |
| Office Space      |                        | OTHER                     |                         |
| Drive in Doors    | N/A                    | Acres                     | 6                       |
| Ext. Construction | Stucco                 | Zoning                    | CA                      |
| Ceiling Height    | 16'                    | Parking                   | Ample                   |
| Roof              | Rubber                 | State Route / Distance To |                         |
| Date Built        | 1987                   | TAXES                     |                         |
|                   |                        | Assessment                | -                       |
| UTILITIES         | Tenant/Buyer to Verify | Appraisal                 |                         |
| Sewer             | City                   | Mill Rate                 |                         |
| Water             | City                   | Taxes                     | _                       |
| Gas               | EverSource             | TERMS                     |                         |
| Electrical        | 200 amp                | Lease (NNN)               | \$10.75 PSF + utilities |
|                   |                        | NNN                       | Est \$7.45 PSF          |