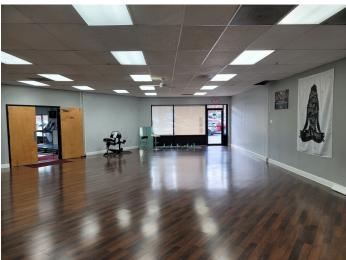

## PROPERTY DATA FORM

| PROPERTY ADDRESS | 1630 Watertown Ave  |  |
|------------------|---------------------|--|
| CITY, STATE      | Waterbury, CT 06708 |  |

| BUILDING INFO     |                        | MECHANICAL EQUIP.         |                         |
|-------------------|------------------------|---------------------------|-------------------------|
| Total S/F         | 42,500 +/-             | Air Conditioning          | Yes                     |
| Number of floors  | 1                      | Sprinkler / Type          |                         |
| Avail S/F         | 13,000 +/-             | Type of Heat              | Gas                     |
| Office Space      |                        | OTHER                     |                         |
| Drive in Doors    | N/A                    | Acres                     | 6                       |
| Ext. Construction | Stucco                 | Zoning                    | CA                      |
| Ceiling Height    | 16'                    | Parking                   | Ample                   |
| Roof              | Rubber                 | State Route / Distance To |                         |
| Date Built        | 1987                   | TAXES                     |                         |
|                   |                        | Assessment                | -                       |
| UTILITIES         | Tenant/Buyer to Verify | Appraisal                 |                         |
| Sewer             | City                   | Mill Rate                 |                         |
| Water             | City                   | Taxes                     | _                       |
| Gas               | EverSource             | TERMS                     |                         |
| Electrical        | 200 amp                | Lease (NNN)               | \$10.75 PSF + utilities |
|                   |                        | NNN                       | Est \$7.45 PSF          |