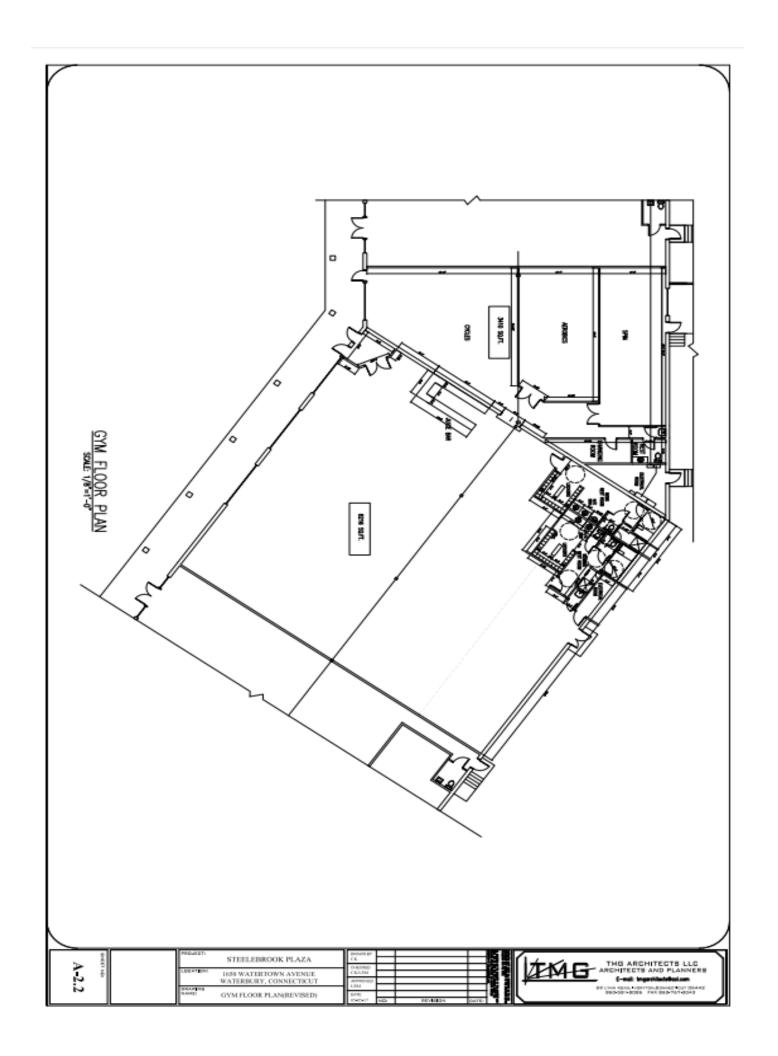

## PROPERTY DATA FORM

| PROPERTY ADDRESS | 1630 Watertown Ave  |  |
|------------------|---------------------|--|
| CITY, STATE      | Waterbury, CT 06708 |  |

| BUILDING INFO     |                        | MECHANICAL EQUIP.         |                         |
|-------------------|------------------------|---------------------------|-------------------------|
| Total S/F         | 42,500 +/-             | Air Conditioning          | Yes                     |
| Number of floors  | 1                      | Sprinkler / Type          |                         |
| Avail S/F         | 13,000 +/-             | Type of Heat              | Gas                     |
| Office Space      |                        | OTHER                     |                         |
| Drive in Doors    | N/A                    | Acres                     | 6                       |
| Ext. Construction | Stucco                 | Zoning                    | CA                      |
| Ceiling Height    | 16'                    | Parking                   | Ample                   |
| Roof              | Rubber                 | State Route / Distance To |                         |
| Date Built        | 1987                   | TAXES                     |                         |
|                   |                        | Assessment                | -                       |
| UTILITIES         | Tenant/Buyer to Verify | Appraisal                 |                         |
| Sewer             | City                   | Mill Rate                 |                         |
| Water             | City                   | Taxes                     | _                       |
| Gas               | EverSource             | TERMS                     |                         |
| Electrical        | 200 amp                | Lease (NNN)               | \$10.75 PSF + utilities |
|                   |                        | NNN                       | Est \$7.45 PSF          |