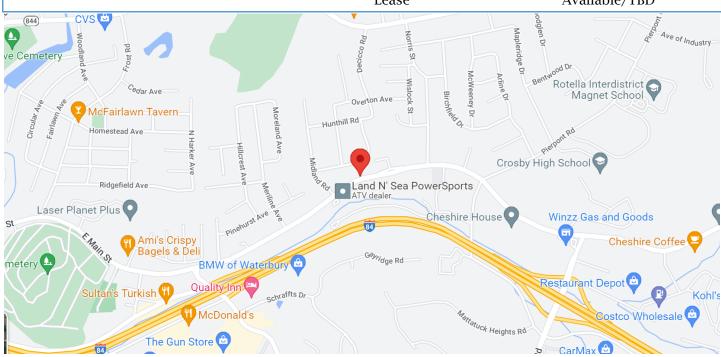

## 3025 East Main Street Waterbury, CT 06705

1.24 Acres of Improved Land on Busy East Main Street
Ideal for Express Drive-thru for Fast Food
Site Work Performed:

Excavation, Retaining Wall, Drainage, Grading, Curb-cut Offered at \$449,000.00 PRICE DROP!! \$399,000.00

## PROPERTY DATA FORM

PROPERTY ADDRESS 3025 East Main Street
CITY, STATE Waterbury, CT 06705