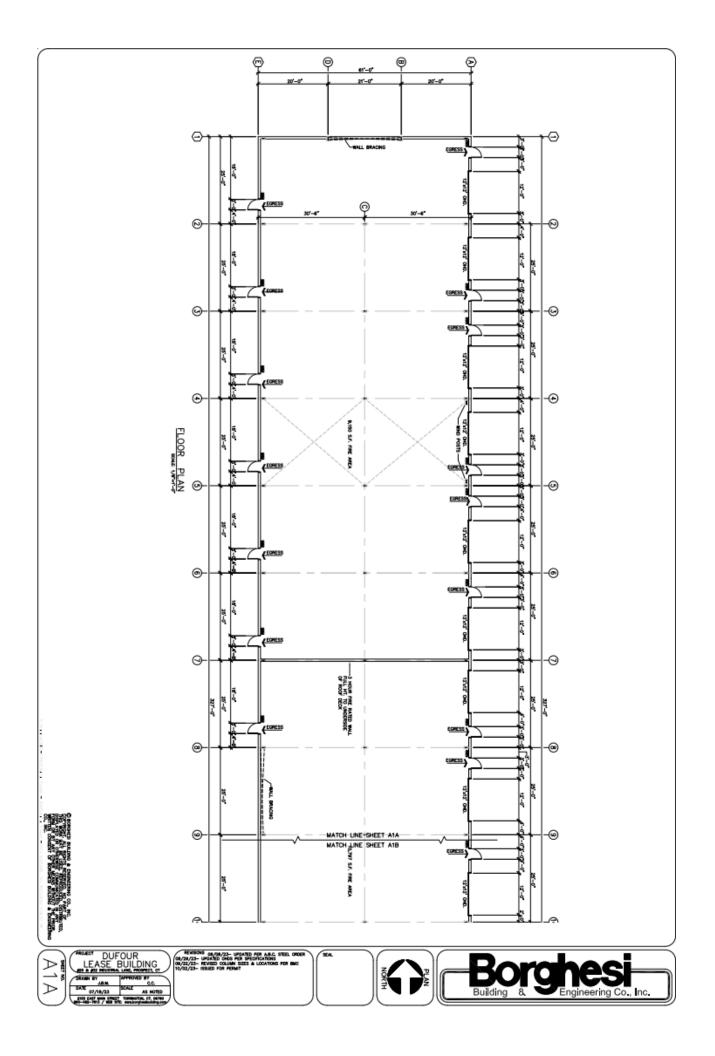

July 2024 Occupancy

1,525 ft Units (61 x 25)

Up to 13 Total with 17 ft Ceilings / 12 x 12 Door Can be Combined

Leasing from \$2,100.00 Monthly Gross + Utilities

## PROPERTY DATA FORM

| PROPERTY ADDRESS | 32 Industrial Road |
|------------------|--------------------|
| CITY, STATE      | Prospect, CT 06712 |

| BUILDING INFO     |                        | MECHANICAL EQUIP.         |                                    |
|-------------------|------------------------|---------------------------|------------------------------------|
| Total S/F         | 20,000 +/-             | Air Conditioning          |                                    |
| Number of floors  | 1                      | Sprinkler / Type          |                                    |
| Avail S/F         | 20,000 +/-             | Type of Heat              | Forced Hot Air                     |
| Subdivide to      | 1,525 ft (61 x 25)     | OTHER                     |                                    |
| Drive-in          | 12 x 12 per unit       | Acres                     | 5.57                               |
|                   |                        | Zoning                    | Indus                              |
| Ext. Construction | Metal                  | Parking                   | Plenty on site                     |
| Ceiling Height    | 17'                    | State Route / Distance To | 3 mi to Route 8                    |
| Roof              | Metal                  | TAXES                     |                                    |
| Date Built        | 2024 New Construction  | Assessment                | -                                  |
| UTILITIES         | Tenant/Buyer to Verify | Appraisal                 |                                    |
| Sewer             | Septic                 | Mill Rate                 |                                    |
| Water             | City                   | Taxes                     | _                                  |
| Gas               | Yes                    | TERMS                     |                                    |
| Electrical        |                        | Lease from                | \$2,100.00/mo Gross +<br>Utilities |