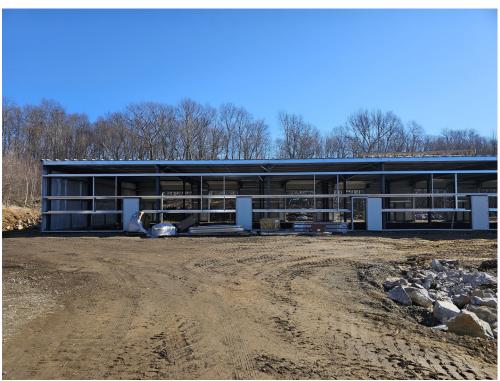

July 2024 Occupancy

1,525 ft Units (61 x 25)

Up to 13 Total with 17 ft Ceilings / 12 x 12 Door Can be Combined

Leasing from \$2,100.00 Monthly Gross + Utilities

## PROPERTY DATA FORM

| PROPERTY ADDRESS | 32 Industrial Road |
|------------------|--------------------|
| CITY, STATE      | Prospect, CT 06712 |

| BUILDING INFO     |                        | MECHANICAL EQUIP.         |                                    |
|-------------------|------------------------|---------------------------|------------------------------------|
| Total S/F         | 20,000 +/-             | Air Conditioning          |                                    |
| Number of floors  | 1                      | Sprinkler / Type          |                                    |
| Avail S/F         | 20,000 +/-             | Type of Heat              | Forced Hot Air                     |
| Subdivide to      | 1,525 ft (61 x 25)     | OTHER                     |                                    |
| Drive-in          | 12 x 12 per unit       | Acres                     | 5.57                               |
|                   |                        | Zoning                    | Indus                              |
| Ext. Construction | Metal                  | Parking                   | Plenty on site                     |
| Ceiling Height    | 17'                    | State Route / Distance To | 3 mi to Route 8                    |
| Roof              | Metal                  | TAXES                     |                                    |
| Date Built        | 2024 New Construction  | Assessment                | -                                  |
| UTILITIES         | Tenant/Buyer to Verify | Appraisal                 |                                    |
| Sewer             | Septic                 | Mill Rate                 |                                    |
| Water             | City                   | Taxes                     | _                                  |
| Gas               | Yes                    | TERMS                     |                                    |
| Electrical        |                        | Lease from                | \$2,100.00/mo Gross +<br>Utilities |