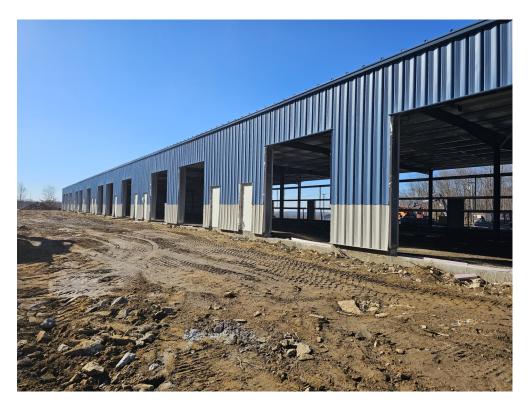

July 2024 Occupancy

1,525 ft Units (61 x 25)

Up to 13 Total with 17 ft Ceilings / 12 x 12 Door Can be Combined

Leasing from \$2,100.00 Monthly Gross + Utilities

## PROPERTY DATA FORM

| PROPERTY ADDRESS | 32 Industrial Road |
|------------------|--------------------|
| CITY, STATE      | Prospect, CT 06712 |

| BUILDING INFO     |                        | MECHANICAL EQUIP.         |                                    |
|-------------------|------------------------|---------------------------|------------------------------------|
| Total S/F         | 20,000 +/-             | Air Conditioning          |                                    |
| Number of floors  | 1                      | Sprinkler / Type          |                                    |
| Avail S/F         | 20,000 +/-             | Type of Heat              | Forced Hot Air                     |
| Subdivide to      | 1,525 ft (61 x 25)     | OTHER                     |                                    |
| Drive-in          | 12 x 12 per unit       | Acres                     | 5.57                               |
|                   |                        | Zoning                    | Indus                              |
| Ext. Construction | Metal                  | Parking                   | Plenty on site                     |
| Ceiling Height    | 17'                    | State Route / Distance To | 3 mi to Route 8                    |
| Roof              | Metal                  | TAXES                     |                                    |
| Date Built        | 2024 New Construction  | Assessment                | -                                  |
| UTILITIES         | Tenant/Buyer to Verify | Appraisal                 |                                    |
| Sewer             | Septic                 | Mill Rate                 |                                    |
| Water             | City                   | Taxes                     | _                                  |
| Gas               | Yes                    | TERMS                     |                                    |
| Electrical        |                        | Lease from                | \$2,100.00/mo Gross +<br>Utilities |