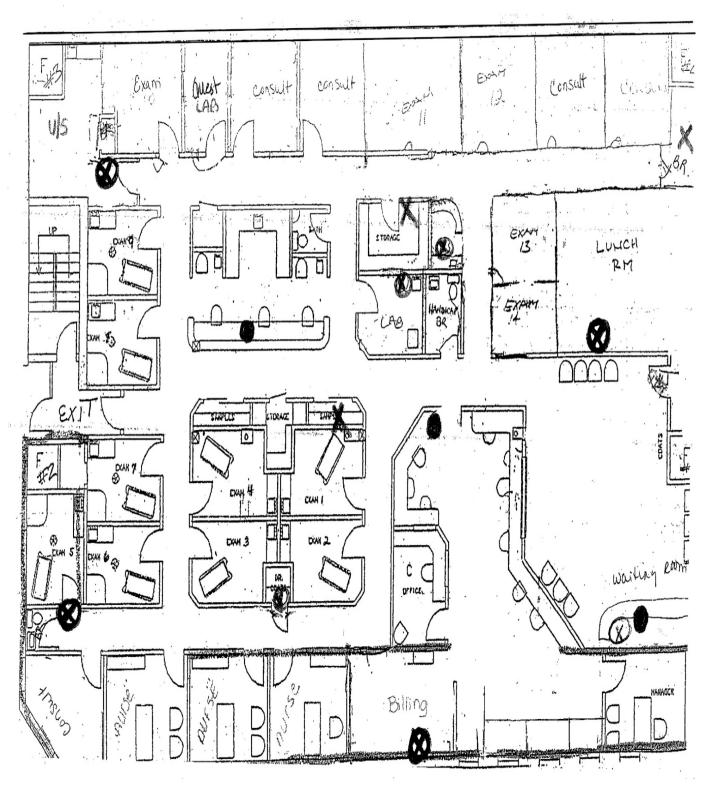

## 6,176 S/F Medical Condominium Suites 1, 2, 3, 4, 9, 10, 11, & 12 14 Exam Rooms, 8 Consult Rooms, Procedure Room, Reception & Breakroom Ideal for All Medical and/or Professional Users Close Proximity to Both Waterbury & St. Mary's Hospital Convenient to Waterbury Central Business District 1/2 Mile to Route 8 & I-84 Outstanding City Views with Ample Parking Asking Price: \$650,000.00