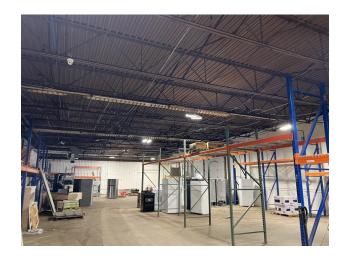

## **CONTACT: MARY BUCKLEY**

E-mail: mbuckley.gpb@gmail.com 850 Straits Turnpike Suite 204 Middlebury, CT 06762 www.GodinPropertyBrokers.com

Phone: 203-577-2277 Fax: 203-577-2100

7 Woodtick Road Unit 1 Wolcott, CT 06716 9,600 +/- Industrial Warehouse Building Includes 15' Ceiling, Office, 12 Foot Drive-In Door and Loading Dock Ideal for Contractors and Warehouse Use Asking \$7.50 PSF + Utilities

## PROPERTY DATA FORM

PROPERTY ADDRESS 7 Woodtick Road Unit 1

CITY, STATE Wolcott, CT 06716

Eversource

200 amps/ Volts 120/240 / 3 Phase

Gas

Electrical

|                    | <u> </u>                       |                     |                  |
|--------------------|--------------------------------|---------------------|------------------|
| BUILDING INFO      |                                | MECHANICAL EQUIP.   |                  |
| Total S/F          | 20,800                         | Air Conditioning    | Office Only      |
| Number of floors   | 1                              | Sprinkler / Type    | None             |
| Avail S/F          | 9,600 +/-                      | Type of Heat        | Gas              |
| Available Drive In | Yes                            | OTHER               |                  |
| Available Docks    | 1                              | Acres               | 2.09             |
| Ceiling Height     | 15'                            | Zoning              | IND              |
| Ext. Construction  | Concrete/Metal                 | Parking             | Full Parking Lot |
| Roof               | Flat                           | Interstate Distance |                  |
| Date Built         | 1965                           |                     |                  |
| UTILITIES          | <b>Buyer/ Tenant to Verify</b> | TAXES               |                  |
| Sewer              | Septic                         | Assessment          |                  |
| Water              | City                           | Appraisal           |                  |