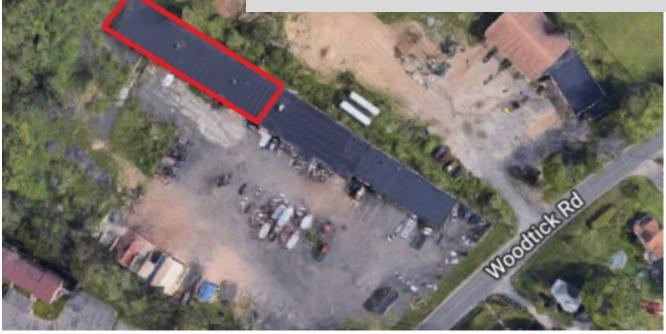

## **CONTACT: MARY BUCKLEY**

E-mail: mbuckley.gpb@gmail.com 850 Straits Turnpike Suite 204 Middlebury, CT 06762 www.GodinPropertyBrokers.com

Phone: 203-577-2277 Fax: 203-577-2100

7 Woodtick Road Unit 1 Wolcott, CT 06716 9,600 +/- Industrial Warehouse Building Includes 15' Ceiling, Office, 12 Foot Drive-In Door and Loading Dock Ideal for Contractors and Warehouse Use Asking \$7.50 PSF + Utilities

## PROPERTY DATA FORM

PROPERTY ADDRESS 7 Woodtick Road Unit 1

CITY, STATE Wolcott, CT 06716

Eversource

200 amps/ Volts 120/240 / 3 Phase

Gas

Electrical

|                    | <u> </u>                       |                     |                  |
|--------------------|--------------------------------|---------------------|------------------|
| BUILDING INFO      |                                | MECHANICAL EQUIP.   |                  |
| Total S/F          | 20,800                         | Air Conditioning    | Office Only      |
| Number of floors   | 1                              | Sprinkler / Type    | None             |
| Avail S/F          | 9,600 +/-                      | Type of Heat        | Gas              |
| Available Drive In | Yes                            | OTHER               |                  |
| Available Docks    | 1                              | Acres               | 2.09             |
| Ceiling Height     | 15'                            | Zoning              | IND              |
| Ext. Construction  | Concrete/Metal                 | Parking             | Full Parking Lot |
| Roof               | Flat                           | Interstate Distance |                  |
| Date Built         | 1965                           |                     |                  |
| UTILITIES          | <b>Buyer/ Tenant to Verify</b> | TAXES               |                  |
| Sewer              | Septic                         | Assessment          |                  |
| Water              | City                           | Appraisal           |                  |