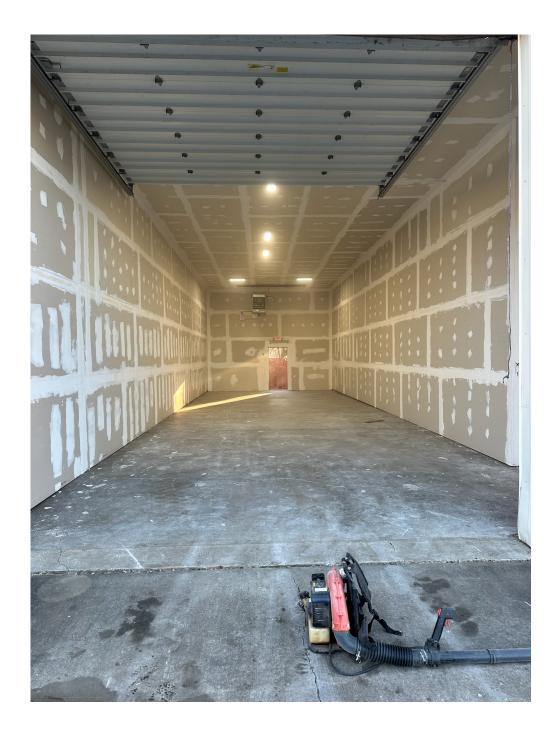

## 98 Silvermine Road Seymour, CT 06483

Seymour Industrial Park
Contractor-Landscaper- Warehouse Space
14' Overhead Doors
Unit 5: 1,200 S/F Space with Heat
Starting Rates at: \$1,600.00 Gross + Utilities

## PROPERTY DATA FORM

PROPERTY ADDRESS 98 Silvermine Road
CITY, STATE Seymour, CT 06483

| BUILDING INFO     |                        | MECHANICAL EQUIP.      |                              |
|-------------------|------------------------|------------------------|------------------------------|
| Total S/F         | 4,800                  | Air Conditioning       |                              |
| Number of floors  | 1                      | Sprinkler / Type       |                              |
| Avail S/F         | 1,200                  | Type of Heat           | Propane blower               |
| Ext. Construction | Metal Prefinished      | OTHER                  |                              |
| Ceiling Height    | 18'                    | Acres                  | 10.7                         |
| Roof              | New Meta Gable         | Zoning                 | GI-2                         |
| Date Built        | 2008                   | Parking                | Onsite                       |
|                   |                        | State Route / Distance | RTE 8/1 mile                 |
|                   |                        | TAXES                  | 1                            |
|                   |                        | Assessment             | •                            |
| UTILITIES         | Tenant/Buyer to Verify | Appraisal              |                              |
| Sewer             | Septic                 | Mill Rate              |                              |
| Water             | Public                 | Taxes                  | _                            |
| Gas               | Propane                | TERMS                  |                              |
| Electrical        |                        | Lease Starting at      | \$1,600.00 Gross + Utilities |