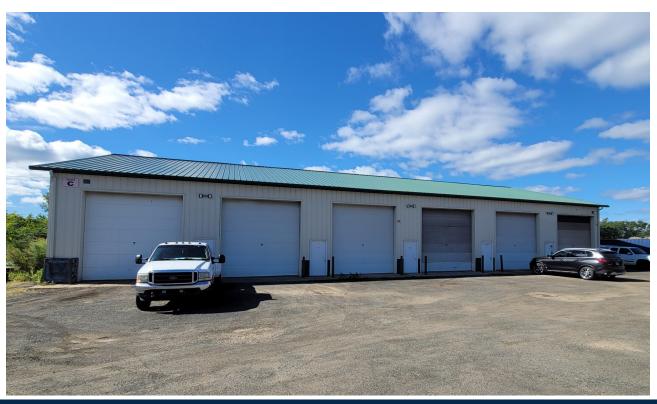

## 98 Silvermine Road Seymour, CT 06483

Seymour Industrial Park
Contractor-Landscaper- Warehouse Space
14' Overhead Doors
Unit 5: 1,200 S/F Space with Heat
Starting Rates at: \$1,600.00 Gross + Utilities

## PROPERTY DATA FORM

PROPERTY ADDRESS 98 Silvermine Road
CITY, STATE Seymour, CT 06483

| BUILDING INFO     |                        | MECHANICAL EQUIP.      |                              |
|-------------------|------------------------|------------------------|------------------------------|
| Total S/F         | 4,800                  | Air Conditioning       |                              |
| Number of floors  | 1                      | Sprinkler / Type       |                              |
| Avail S/F         | 1,200                  | Type of Heat           | Propane blower               |
| Ext. Construction | Metal Prefinished      | OTHER                  |                              |
| Ceiling Height    | 18'                    | Acres                  | 10.7                         |
| Roof              | New Meta Gable         | Zoning                 | GI-2                         |
| Date Built        | 2008                   | Parking                | Onsite                       |
|                   |                        | State Route / Distance | RTE 8/1 mile                 |
|                   |                        | TAXES                  | 1                            |
|                   |                        | Assessment             | •                            |
| UTILITIES         | Tenant/Buyer to Verify | Appraisal              |                              |
| Sewer             | Septic                 | Mill Rate              |                              |
| Water             | Public                 | Taxes                  | _                            |
| Gas               | Propane                | TERMS                  |                              |
| Electrical        |                        | Lease Starting at      | \$1,600.00 Gross + Utilities |