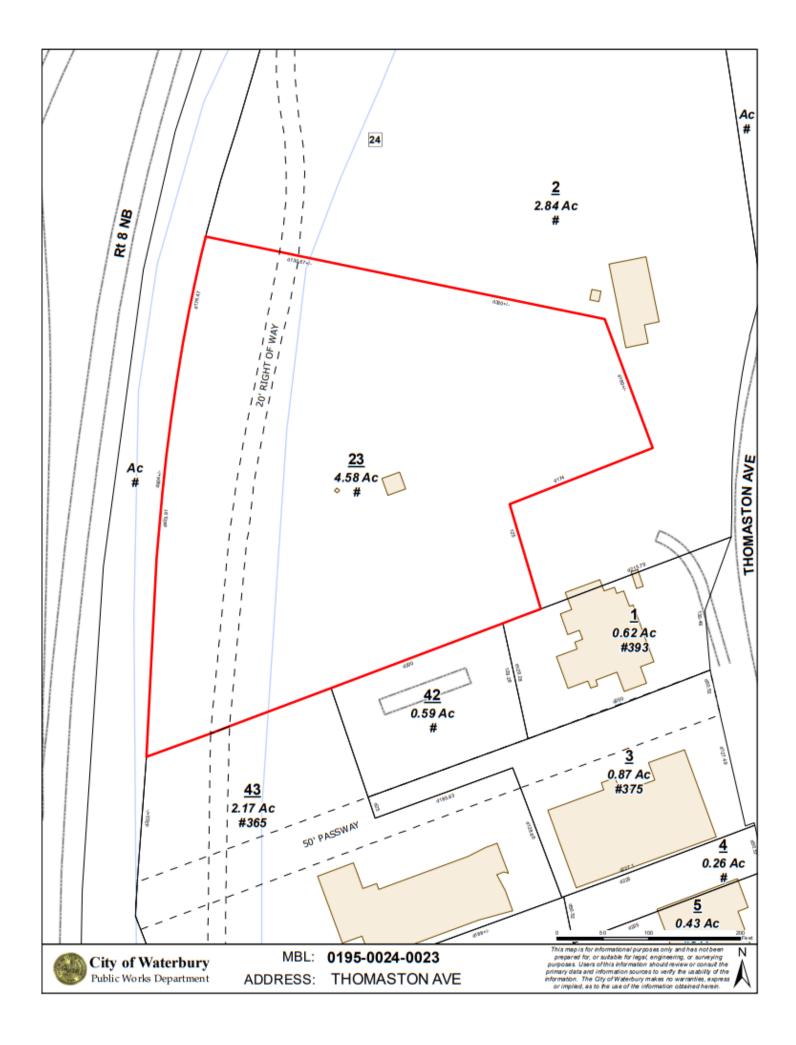

## 431 Thomaston Ave Waterbury, CT 06702

4.58 CA Zoned Land Visible Location on Busy Thomaston Ave Existing 400 S/F Broadcasting Tenant Long Term Lease Would Be Considered Asking Price \$495,000.00

All information furnished is from sources deemed reliable and is submitted subject to errors, omissions, change of other terms of conditions, prior sale, lease or financing or withdrawal-all without notice. No representation is made or implied by Godin Property Brokers, LLC or its associates as to the accuracy of the information submitted herein.

| PROPERTY DATA FORM                                      |                                |                                                                |                              |
|---------------------------------------------------------|--------------------------------|----------------------------------------------------------------|------------------------------|
| PROPERTY ADDRESS                                        | 431 Thom                       | 431 Thomaston Ave                                              |                              |
| CITY, STATE                                             | Waterbury                      | r, CT 06702                                                    |                              |
| BUILDING INFO                                           |                                | MECHANICAL EQUIP.                                              |                              |
| Total S/F<br>Number of floors<br>Avail S/F              | 400 +/-<br>1                   | Air Conditioning<br>Type of Heat                               |                              |
| Office Space<br>Drive in Doors<br>Ext. Construction     |                                | OTHER<br>Acres<br>Zoning                                       | 4.58<br>CA                   |
| Ceiling Height<br>Roof                                  |                                | Parking<br>State Route / Distance To                           | I-84 / Quick Access          |
| Date Built UTILITIES                                    | 1980<br>Tenant/Buyer to Verify | TAXES<br>Assessment<br>Appraisal                               | \$259,100.00<br>\$181,370.00 |
| Sewer                                                   |                                | Mill Rate                                                      | 54.19                        |
| Water                                                   |                                | Taxes                                                          | \$9,828.00                   |
| Gas                                                     |                                | TERMS                                                          |                              |
| Electrical                                              | Eversource                     | Sale                                                           | \$495,000.00                 |
| & Shop BUNKER HILL<br>Notorious Motorsport LLC          |                                |                                                                |                              |
| Western Hills Conse<br>Golf Course Naugatu<br>Community | ck Valley<br>V College         | Wendy's<br>Waterbury Cummings La<br>Holy Land USA<br>Waterbury | oojo e                       |