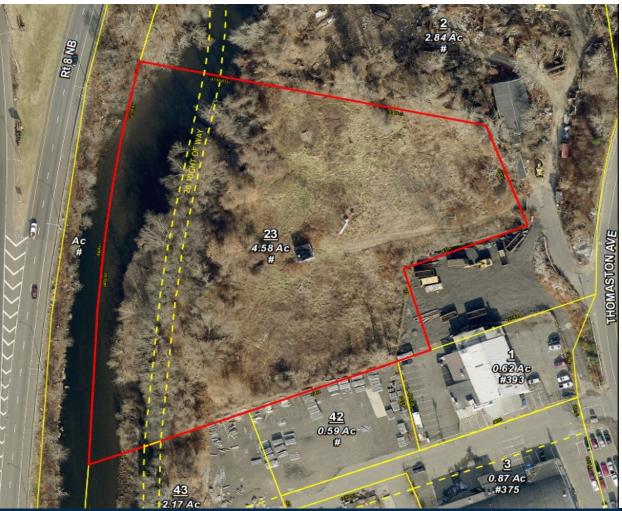

## 431 Thomaston Ave Waterbury, CT 06702

4.58 CA Zoned Land Visible Location on Busy Thomaston Ave Existing 400 S/F Broadcasting Tenant Long Term Lease Would Be Considered Asking Price \$495,000.00

All information furnished is from sources deemed reliable and is submitted subject to errors, omissions, change of other terms of conditions, prior sale, lease or financing or withdrawal-all without notice. No representation is made or implied by Godin Property Brokers, LLC or its associates as to the accuracy of the information submitted herein.

| PROPERTY DATA FORM                                      |                                |                                                                |                              |
|---------------------------------------------------------|--------------------------------|----------------------------------------------------------------|------------------------------|
| PROPERTY ADDRESS                                        | 431 Thom                       | 431 Thomaston Ave                                              |                              |
| CITY, STATE                                             | Waterbury                      | r, CT 06702                                                    |                              |
| BUILDING INFO                                           |                                | MECHANICAL EQUIP.                                              |                              |
| Total S/F<br>Number of floors<br>Avail S/F              | 400 +/-<br>1                   | Air Conditioning<br>Type of Heat                               |                              |
| Office Space<br>Drive in Doors<br>Ext. Construction     |                                | OTHER<br>Acres<br>Zoning                                       | 4.58<br>CA                   |
| Ceiling Height<br>Roof                                  |                                | Parking<br>State Route / Distance To                           | I-84 / Quick Access          |
| Date Built UTILITIES                                    | 1980<br>Tenant/Buyer to Verify | TAXES<br>Assessment<br>Appraisal                               | \$259,100.00<br>\$181,370.00 |
| Sewer                                                   |                                | Mill Rate                                                      | 54.19                        |
| Water                                                   |                                | Taxes                                                          | \$9,828.00                   |
| Gas                                                     |                                | TERMS                                                          |                              |
| Electrical                                              | Eversource                     | Sale                                                           | \$495,000.00                 |
| & Shop BUNKER HILL<br>Notorious Motorsport LLC          |                                |                                                                |                              |
| Western Hills Conse<br>Golf Course Naugatu<br>Community | ck Valley<br>V College         | Wendy's<br>Waterbury Cummings La<br>Holy Land USA<br>Waterbury | oojo e                       |