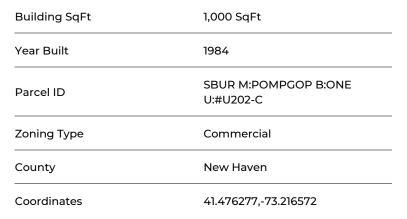

## 1 POMPERAUG OFFICE PARK STE 202 SOUTHBURY, CT 06488

- The fully built-out specialty professional office suite offers serenity, sophistication, and comfort. It features natural light, expansive floor-to-ceiling windows with custom blinds and shelving, elegant finishes, and tastefully decorated workspaces with views of Main Street South.
- The interior is gorgeous and spacious. It features an open waiting area, a custom desk, two offices, a kitchenette area, plenty of storage, and two private restrooms.
- Completely renovated: New flooring, doors, recess lighting, light fixtures, blinds, shelves, and freshly painted throughout.
   A must-see!!