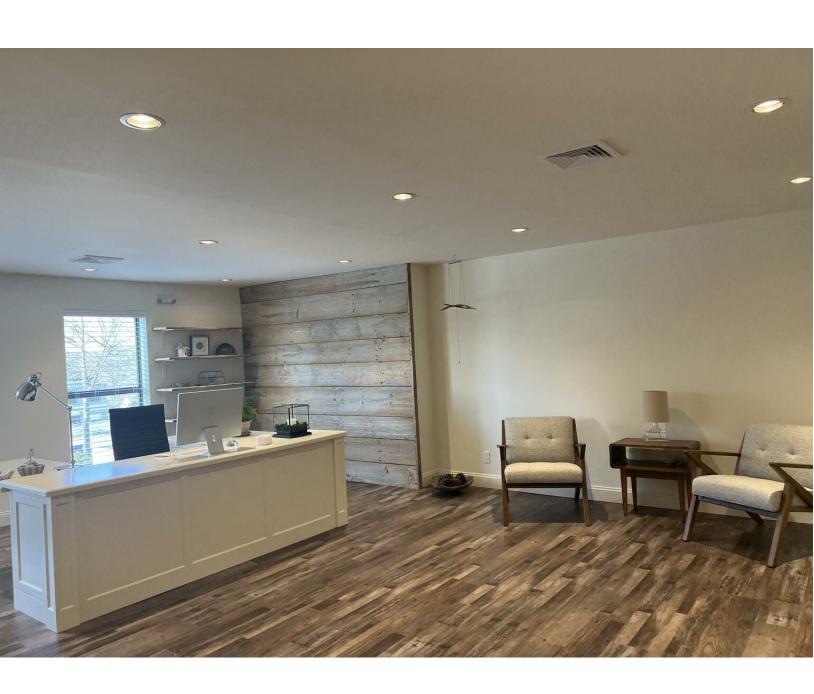

## 1 POMPERAUG OFFICE PARK STE 202 SOUTHBURY, CT 06488

- The fully built-out specialty professional office suite offers serenity, sophistication, and comfort. It features natural light, expansive floor-to-ceiling windows with custom blinds and shelving, elegant finishes, and tastefully decorated workspaces with views of Main Street South.
- The interior is gorgeous and spacious. It features an open waiting area, a custom desk, two offices, a kitchenette area, plenty of storage, and two private restrooms.
- Completely renovated: New flooring, doors, recess lighting, light fixtures, blinds, shelves, and freshly painted throughout.
   A must-see!!