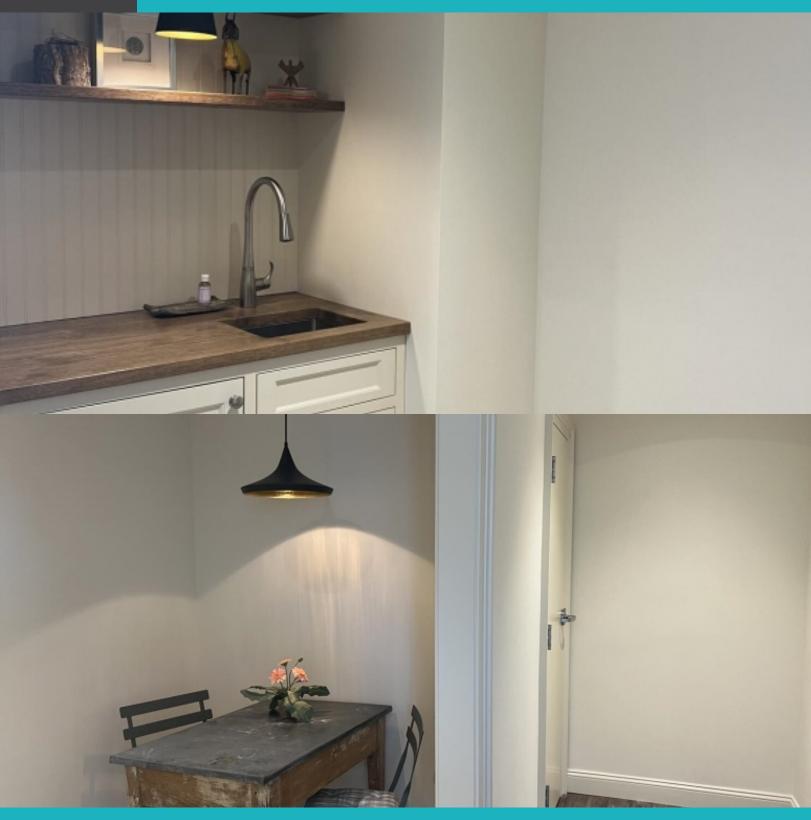

## 1 POMPERAUG OFFICE PARK STE 202 SOUTHBURY, CT 06488

- The fully built-out specialty professional office suite offers serenity, sophistication, and comfort. It features natural light, expansive floor-to-ceiling windows with custom blinds and shelving, elegant finishes, and tastefully decorated workspaces with views of Main Street South.
- The interior is gorgeous and spacious. It features an open waiting area, a custom desk, two offices, a kitchenette area, plenty of storage, and two private restrooms.
- Completely renovated: New flooring, doors, recess lighting, light fixtures, blinds, shelves, and freshly painted throughout.
   A must-see!!