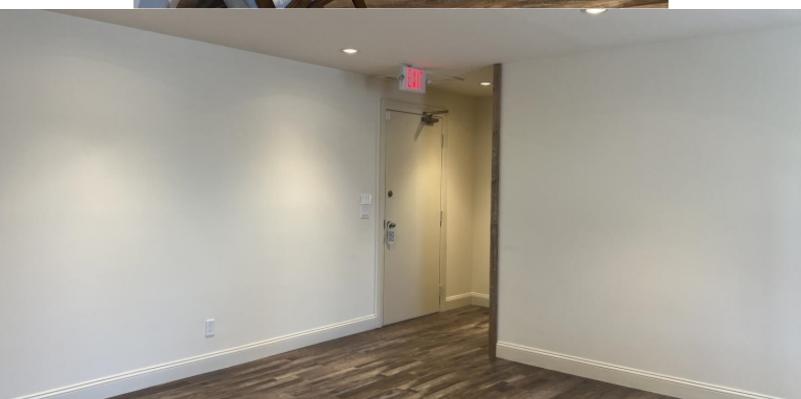

## 1 POMPERAUG OFFICE PARK STE 202 SOUTHBURY, CT 06488

- The fully built-out specialty professional office suite offers serenity, sophistication, and comfort. It features natural light, expansive floor-to-ceiling windows with custom blinds and shelving, elegant finishes, and tastefully decorated workspaces with views of Main Street South.
- The interior is gorgeous and spacious. It features an open waiting area, a custom desk, two offices, a kitchenette area, plenty of storage, and two private restrooms.
- Completely renovated: New flooring, doors, recess lighting, light fixtures, blinds, shelves, and freshly painted throughout.
   A must-see!!