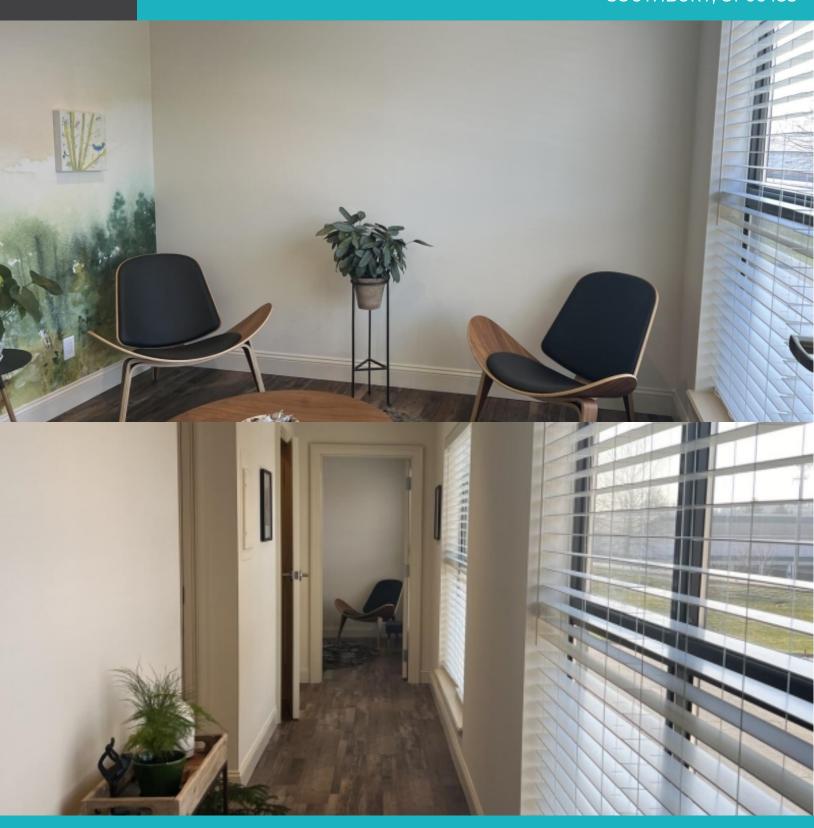

## 1 POMPERAUG OFFICE PARK STE 202 SOUTHBURY, CT 06488

- The fully built-out specialty professional office suite offers serenity, sophistication, and comfort. It features natural light, expansive floor-to-ceiling windows with custom blinds and shelving, elegant finishes, and tastefully decorated workspaces with views of Main Street South.
- The interior is gorgeous and spacious. It features an open waiting area, a custom desk, two offices, a kitchenette area, plenty of storage, and two private restrooms.
- Completely renovated: New flooring, doors, recess lighting, light fixtures, blinds, shelves, and freshly painted throughout.
   A must-see!!