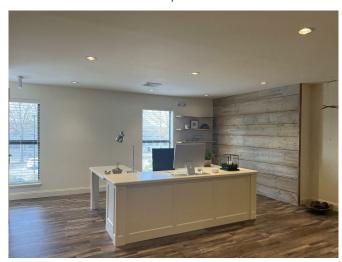

## 1 POMPERAUG OFFICE PARK STE 202 SOUTHBURY, CT 06488

- The fully built-out specialty professional office suite offers serenity, sophistication, and comfort. It features natural light, expansive floor-to-ceiling windows with custom blinds and shelving, elegant finishes, and tastefully decorated workspaces with views of Main Street South.
- The interior is gorgeous and spacious. It features an open waiting area, a custom desk, two offices, a kitchenette area, plenty of storage, and two private restrooms.
- Completely renovated: New flooring, doors, recess lighting, light fixtures, blinds, shelves, and freshly painted throughout.
   A must-see!!