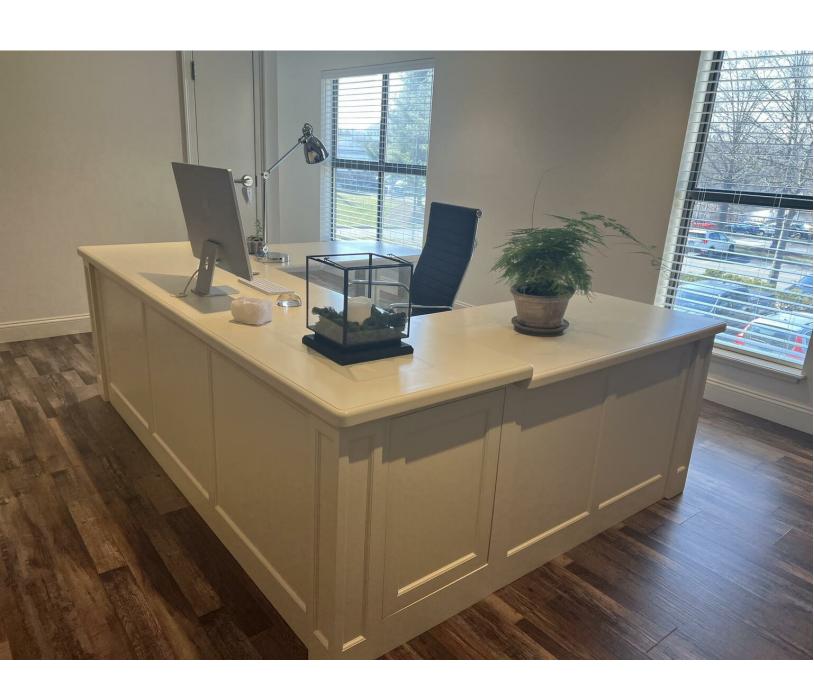

## 1 POMPERAUG OFFICE PARK STE 202 SOUTHBURY, CT 06488

- The fully built-out specialty professional office suite offers serenity, sophistication, and comfort. It features natural light, expansive floor-to-ceiling windows with custom blinds and shelving, elegant finishes, and tastefully decorated workspaces with views of Main Street South.
- The interior is gorgeous and spacious. It features an open waiting area, a custom desk, two offices, a kitchenette area, plenty of storage, and two private restrooms.
- Completely renovated: New flooring, doors, recess lighting, light fixtures, blinds, shelves, and freshly painted throughout.
   A must-see!!