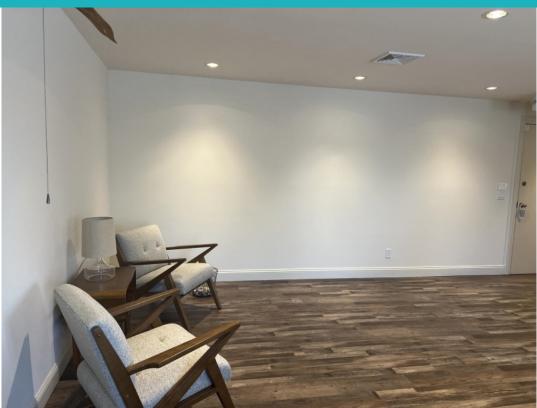

## 1 POMPERAUG OFFICE PARK STE 202 SOUTHBURY, CT 06488

- The fully built-out specialty professional office suite offers serenity, sophistication, and comfort. It features natural light, expansive floor-to-ceiling windows with custom blinds and shelving, elegant finishes, and tastefully decorated workspaces with views of Main Street South.
- The interior is gorgeous and spacious. It features an open waiting area, a custom desk, two offices, a kitchenette area, plenty of storage, and two private restrooms.
- Completely renovated: New flooring, doors, recess lighting, light fixtures, blinds, shelves, and freshly painted throughout.
   A must-see!!