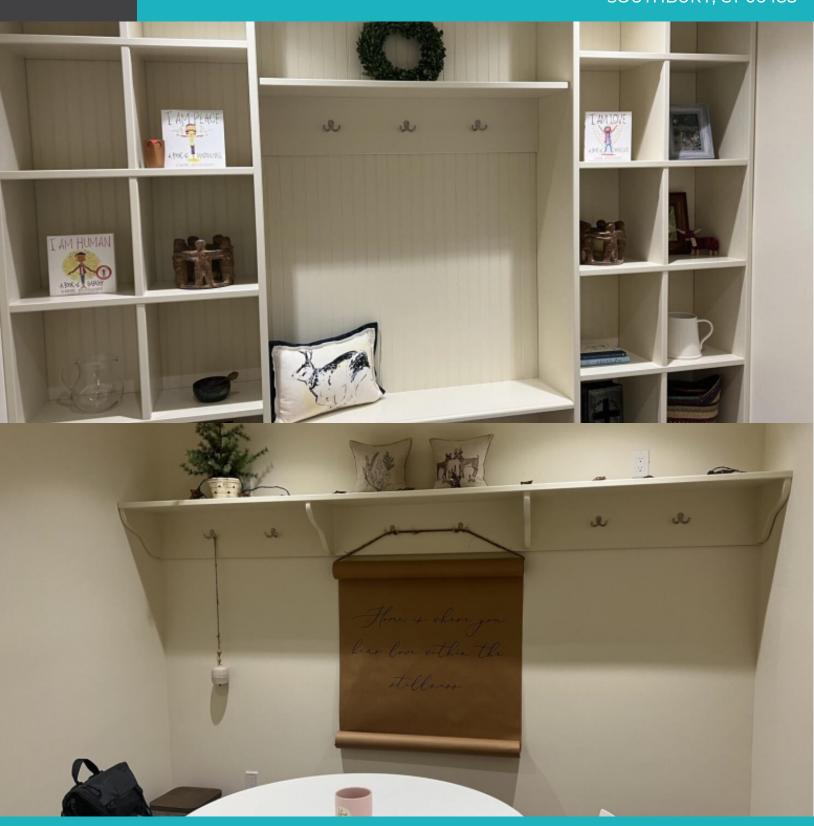

## 1 POMPERAUG OFFICE PARK STE 202 SOUTHBURY, CT 06488

- The fully built-out specialty professional office suite offers serenity, sophistication, and comfort. It features natural light, expansive floor-to-ceiling windows with custom blinds and shelving, elegant finishes, and tastefully decorated workspaces with views of Main Street South.
- The interior is gorgeous and spacious. It features an open waiting area, a custom desk, two offices, a kitchenette area, plenty of storage, and two private restrooms.
- Completely renovated: New flooring, doors, recess lighting, light fixtures, blinds, shelves, and freshly painted throughout.
   A must-see!!