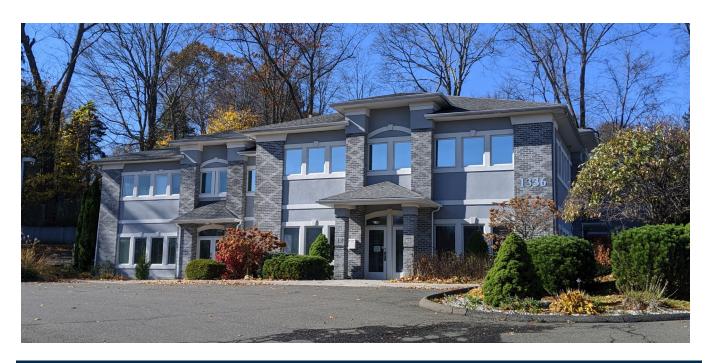

## **FOR LEASE**

1336 West Main Street Waterbury, CT 06708

1,525 S/F Beautiful Class A

Medical/Professional Offices

Highly Visible Location on Busy West Main Street

Ample Parking and Easy Highway Access

Lease: \$18PSF NNN + Utilities

## PROPERTY DATA FORM

| PROPERTY ADDRESS | 1336 West Main Street |
|------------------|-----------------------|
| CITY, STATE      | Waterbury, CT 06708   |

| ,                 | water sur y,  | C1 00100                             |                     |
|-------------------|---------------|--------------------------------------|---------------------|
| BUILDING INFO     |               | MECHANICAL EQUIP.                    |                     |
| Total S/F         | 4,913         | Air Conditioning                     | Central             |
| Number of floors  | 2             | Sprinkler / Type                     |                     |
| Avail S/F         | 1,525         | Type of Heat                         | Gas F/A             |
| Ext. Construction | Brick/ Stucco | OTHER                                |                     |
| Roof              | Asphalt       | Acres                                |                     |
| Date Built        | 2004          | Zoning                               | CO                  |
| Ceiling Height    |               | Parking<br>State Route / Distance To | Ample<br>Route 8/84 |