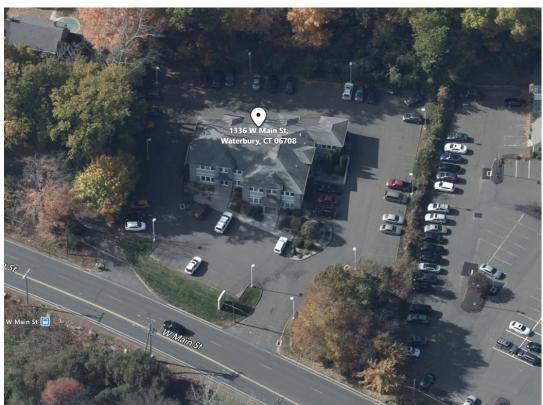

## **FOR LEASE**

1336 West Main Street Waterbury, CT 06708

1,525 S/F Beautiful Class A

Medical/Professional Offices

Highly Visible Location on Busy West Main Street

Ample Parking and Easy Highway Access

Lease: \$18PSF NNN + Utilities

## PROPERTY DATA FORM

| PROPERTY ADDRESS | 1336 West Main Street |
|------------------|-----------------------|
| CITY, STATE      | Waterbury, CT 06708   |

| ,                 | water sur y,  | C1 00100                             |                     |
|-------------------|---------------|--------------------------------------|---------------------|
| BUILDING INFO     |               | MECHANICAL EQUIP.                    |                     |
| Total S/F         | 4,913         | Air Conditioning                     | Central             |
| Number of floors  | 2             | Sprinkler / Type                     |                     |
| Avail S/F         | 1,525         | Type of Heat                         | Gas F/A             |
| Ext. Construction | Brick/ Stucco | OTHER                                |                     |
| Roof              | Asphalt       | Acres                                |                     |
| Date Built        | 2004          | Zoning                               | CO                  |
| Ceiling Height    |               | Parking<br>State Route / Distance To | Ample<br>Route 8/84 |