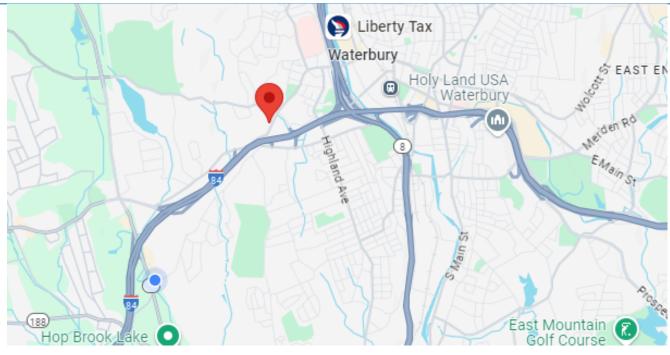

## PROPERTY DATA FORM

| PROPERTY ADDRESS | 1336 West Main Street |
|------------------|-----------------------|
| CITY, STATE      | Waterbury, CT 06708   |

| ,                 | water sur y,  | C1 00100                             |                     |
|-------------------|---------------|--------------------------------------|---------------------|
| BUILDING INFO     |               | MECHANICAL EQUIP.                    |                     |
| Total S/F         | 4,913         | Air Conditioning                     | Central             |
| Number of floors  | 2             | Sprinkler / Type                     |                     |
| Avail S/F         | 1,525         | Type of Heat                         | Gas F/A             |
| Ext. Construction | Brick/ Stucco | OTHER                                |                     |
| Roof              | Asphalt       | Acres                                |                     |
| Date Built        | 2004          | Zoning                               | CO                  |
| Ceiling Height    |               | Parking<br>State Route / Distance To | Ample<br>Route 8/84 |