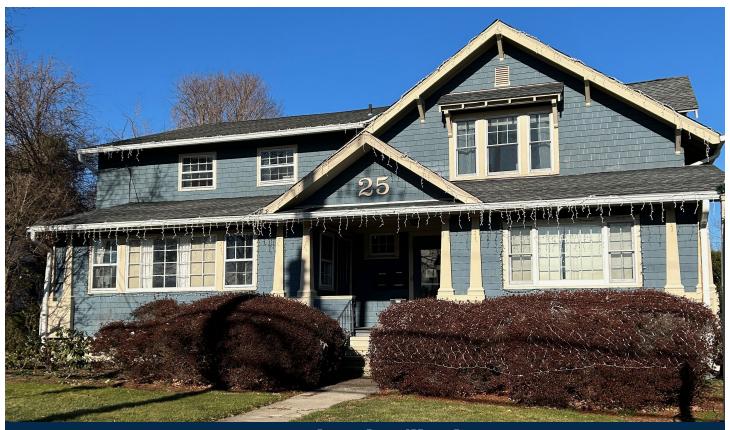

## 25 Church Hill Rd Newtown, CT 06470

Highly Visible Professional
Office Space
18,000+ Cars Daily
Suite 201A - 500 +/- S/F

Offered at \$1,050.00 Monthly
All Utilities Included Except Internet
Access to Elevator

## PROPERTY DATA FORM

| PROPERTY ADDRESS | 25 Church Hill Rd |
|------------------|-------------------|
| CITY, STATE      | Newtown, CT 06470 |

| BUILDING INFO     |                  | MECHANICAL EQUIP.             |                       |
|-------------------|------------------|-------------------------------|-----------------------|
| Total S/F         | 6,402 +/-        | Air Conditioning              | Central               |
| Number of floors  | 2                | Sprinkler / Type              |                       |
| Avail S/F         | 500 +/-          | Type of Heat                  | Forced air-duct / oil |
|                   |                  | OTHER                         |                       |
|                   |                  | Acres                         | .76                   |
| Ext. Construction | Wood Shingle     | Zoning                        | P-1                   |
| Ceiling Height    | 9'               | Parking                       | Ample                 |
| Roof              | Arch Shingles    | State Route / Distance To     |                       |
| Date Built        | 1920             | TAXES                         |                       |
| Renovated         | 2010             | Assessment                    | -                     |
| UTILITIES         | Tenant to Verify | Mill Rate                     |                       |
| Sewer             | City             | Taxes                         |                       |
| Water             | City             | TERMS                         |                       |
| Gas / Oil         | Oil              | Lease                         | \$1,050.00 monthly    |
| Electrical        | Eversource       | All utilities included except | Internet              |