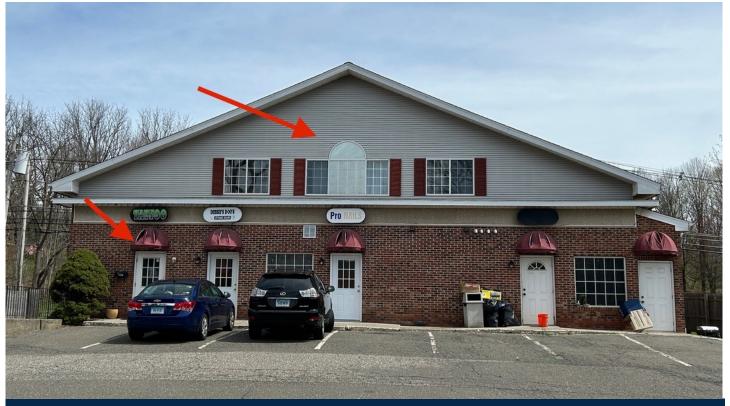

## 3356 East Main Street Waterbury, CT 06705

2,000 +/- S/F of Office / Retail Space
Located on busy East Main Street
Private Bathroom
Ideal for Multiple Uses
2nd Floor Space
Asking \$2,100.00 Monthly Plus Utilities