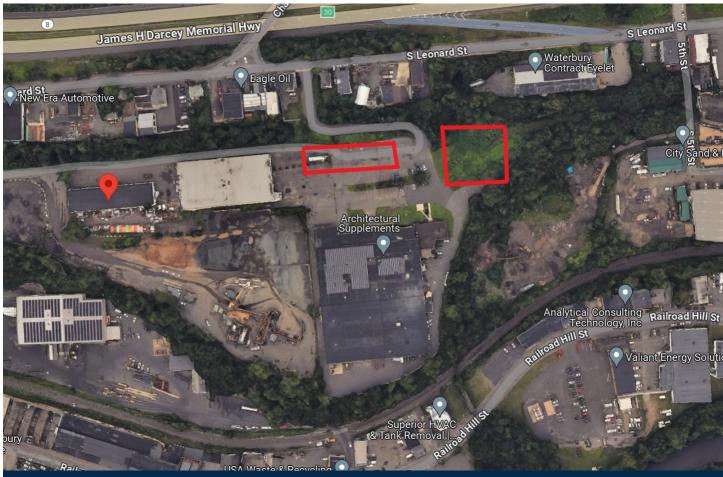

## **FOR LEASE**

567 South Leonard Street Waterbury, CT

Waterbury Industrial Land Outdoor Storage Available Size / Area & Rates TBD

All information furnished is from sources deemed reliable and is submitted subject to errors, omissions, change of other terms of conditions, prior sale, lease or financing or withdrawal-all without notice. No representation is made or implied by Godin Property Brokers, LLC or its associates as to the accuracy of the information submitted herein.