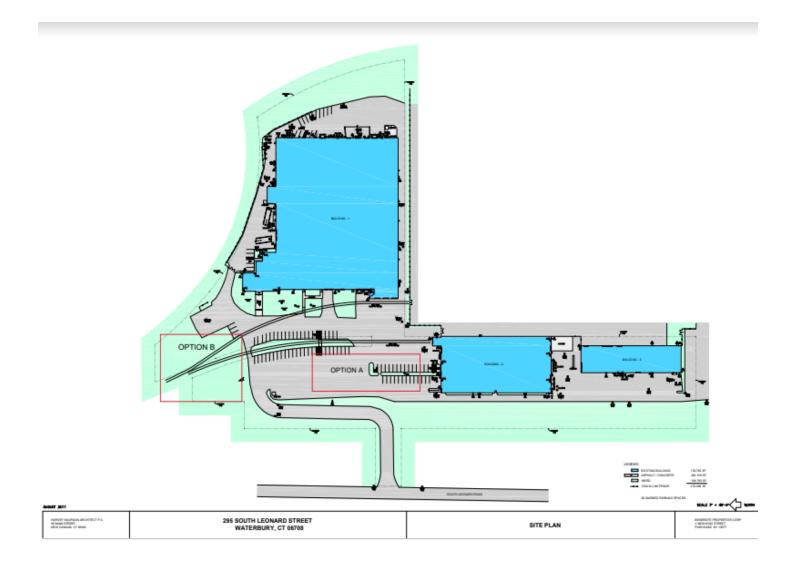

## **FOR LEASE**

567 South Leonard Street Waterbury, CT

Waterbury Industrial Land Outdoor Storage Available Size / Area & Rates TBD

All information furnished is from sources deemed reliable and is submitted subject to errors, omissions, change of other terms of conditions, prior sale, lease or financing or withdrawal-all without notice. No representation is made or implied by Godin Property Brokers, LLC or its associates as to the accuracy of the information submitted herein.