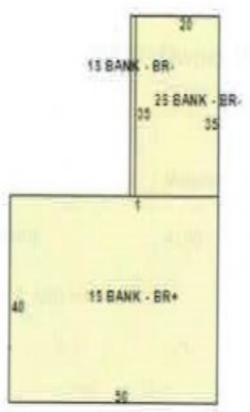

## PROPERTY DATA FORM

PROPERTY ADDRESS 630 Highland Ave
CITY, STATE Waterbury, CT 06708

| <b>BUILDING INFO</b> |                                | MECHANICAL EQUIP.         |                      |
|----------------------|--------------------------------|---------------------------|----------------------|
| Total S/F            | 3,435                          | Air Conditioning          | Wall unit            |
| Number of floors     | 1                              | Sprinkler / Type          | No                   |
| Avail S/F            | *2,735 - Divisible to +/-2,000 | Type of Heat              | Oil / Forced Hot Air |
| Ext. Construction    | Concrete Block                 | OTHER                     |                      |
| Ceiling Height       | 9'                             | Acres                     | .19                  |
| Roof                 | Newer/ Flat                    | Zoning                    | RL                   |
| Date Built           | 1957                           | Parking                   | Ample                |
|                      |                                | State Route / Distance To | I84/ .3              |
|                      |                                | TAXES                     |                      |
|                      |                                | Assessment                | \$283,080.00         |
| UTILITIES            | Tenant/Buyer to Verify         | Appraisal                 | \$404,400.00         |
| Sewer                | City                           | Mill Rate                 | 60.21                |
| Water                | City                           | Taxes                     | \$17,044.24          |
| Gas                  | Available                      | TERMS                     |                      |
| Electrical           | 200 Amps                       | Lease                     | \$15 PSF + NNN       |
|                      |                                | Sale                      | \$525,000.00         |
|                      |                                |                           |                      |