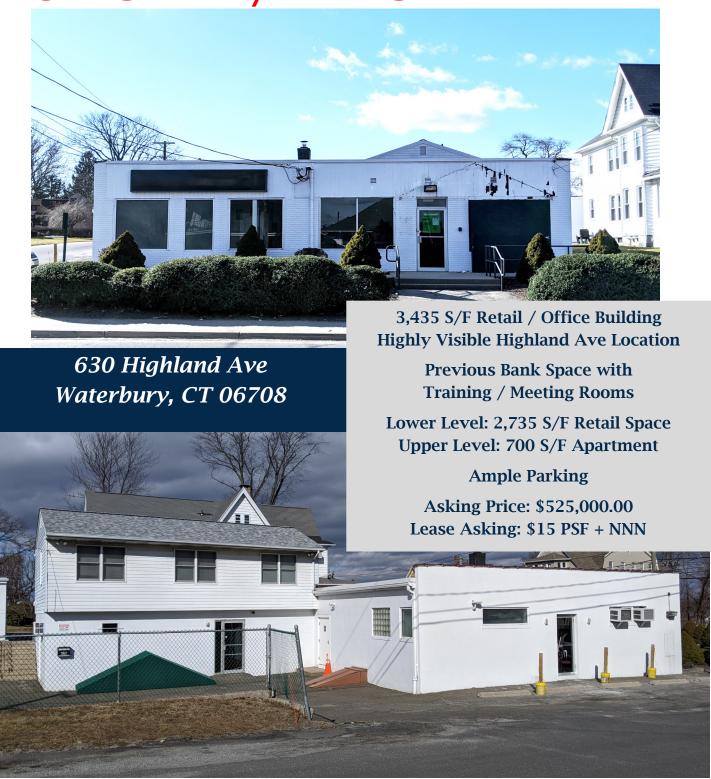

## PROPERTY DATA FORM

PROPERTY ADDRESS 630 Highland Ave
CITY, STATE Waterbury, CT 06708

| <b>BUILDING INFO</b> |                                | MECHANICAL EQUIP.         |                      |
|----------------------|--------------------------------|---------------------------|----------------------|
| Total S/F            | 3,435                          | Air Conditioning          | Wall unit            |
| Number of floors     | 1                              | Sprinkler / Type          | No                   |
| Avail S/F            | *2,735 - Divisible to +/-2,000 | Type of Heat              | Oil / Forced Hot Air |
| Ext. Construction    | Concrete Block                 | OTHER                     |                      |
| Ceiling Height       | 9'                             | Acres                     | .19                  |
| Roof                 | Newer/ Flat                    | Zoning                    | RL                   |
| Date Built           | 1957                           | Parking                   | Ample                |
|                      |                                | State Route / Distance To | I84/ .3              |
|                      |                                | TAXES                     |                      |
|                      |                                | Assessment                | \$283,080.00         |
| UTILITIES            | Tenant/Buyer to Verify         | Appraisal                 | \$404,400.00         |
| Sewer                | City                           | Mill Rate                 | 60.21                |
| Water                | City                           | Taxes                     | \$17,044.24          |
| Gas                  | Available                      | TERMS                     |                      |
| Electrical           | 200 Amps                       | Lease                     | \$15 PSF + NNN       |
|                      |                                | Sale                      | \$525,000.00         |
|                      |                                |                           |                      |