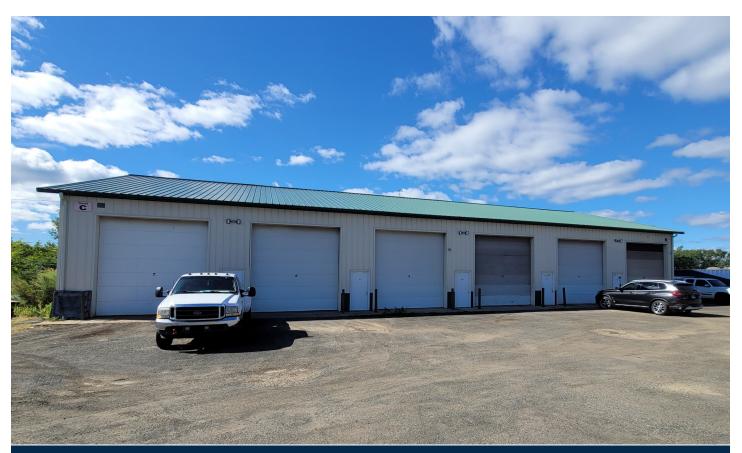

## 98 Silvermine Road Seymour, CT 06483

Seymour Industrial Park
Contractor-Landscaper– Warehouse Space
14' Overhead Doors

2 Units Available: 1,200 S/F Spaces with Heat Starting Rates at: \$1,600.00 Gross + Utilities Parking Space Available for Additional Cost

## PROPERTY DATA FORM

PROPERTY ADDRESS 98 Silvermine Road
CITY, STATE Seymour, CT 06483

| <b>BUILDING INFO</b> |                        | MECHANICAL EQUIP.      |                              |
|----------------------|------------------------|------------------------|------------------------------|
| Total S/F            | 4,800                  | Air Conditioning       |                              |
| Number of floors     | 1                      | Sprinkler / Type       |                              |
| Avail S/F            | 2,400                  | Type of Heat           | Propane blower               |
| Ext. Construction    | Metal Prefinished      | OTHER                  |                              |
| Ceiling Height       | 18'                    | Acres                  | 10.7                         |
| Roof                 | New Meta Gable         | Zoning                 | GI-2                         |
| Date Built           | 2008                   | Parking                | Onsite                       |
|                      |                        | State Route / Distance | RTE 8/1 mile                 |
|                      |                        | TAXES                  |                              |
|                      |                        | Assessment             |                              |
| UTILITIES            | Tenant/Buyer to Verify | Appraisal              |                              |
| Sewer                | Septic                 | Mill Rate              |                              |
| Water                | Public                 | Taxes                  |                              |
| Gas                  | Propane                | TERMS                  |                              |
| Electrical           |                        | Lease Starting at      | \$1,600.00 Gross + Utilities |