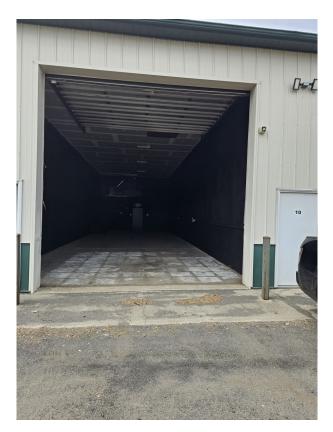

## 98 Silvermine Road Seymour, CT 06483

Seymour Industrial Park
Contractor-Landscaper– Warehouse Space
14' Overhead Doors

2 Units Available: 1,200 S/F Spaces with Heat Starting Rates at: \$1,600.00 Gross + Utilities Parking Space Available for Additional Cost

## PROPERTY DATA FORM

PROPERTY ADDRESS 98 Silvermine Road
CITY, STATE Seymour, CT 06483

| <b>BUILDING INFO</b> |                        | MECHANICAL EQUIP.      |                              |
|----------------------|------------------------|------------------------|------------------------------|
| Total S/F            | 4,800                  | Air Conditioning       |                              |
| Number of floors     | 1                      | Sprinkler / Type       |                              |
| Avail S/F            | 2,400                  | Type of Heat           | Propane blower               |
| Ext. Construction    | Metal Prefinished      | OTHER                  |                              |
| Ceiling Height       | 18'                    | Acres                  | 10.7                         |
| Roof                 | New Meta Gable         | Zoning                 | GI-2                         |
| Date Built           | 2008                   | Parking                | Onsite                       |
|                      |                        | State Route / Distance | RTE 8/1 mile                 |
|                      |                        | TAXES                  |                              |
|                      |                        | Assessment             |                              |
| UTILITIES            | Tenant/Buyer to Verify | Appraisal              |                              |
| Sewer                | Septic                 | Mill Rate              |                              |
| Water                | Public                 | Taxes                  |                              |
| Gas                  | Propane                | TERMS                  |                              |
| Electrical           |                        | Lease Starting at      | \$1,600.00 Gross + Utilities |