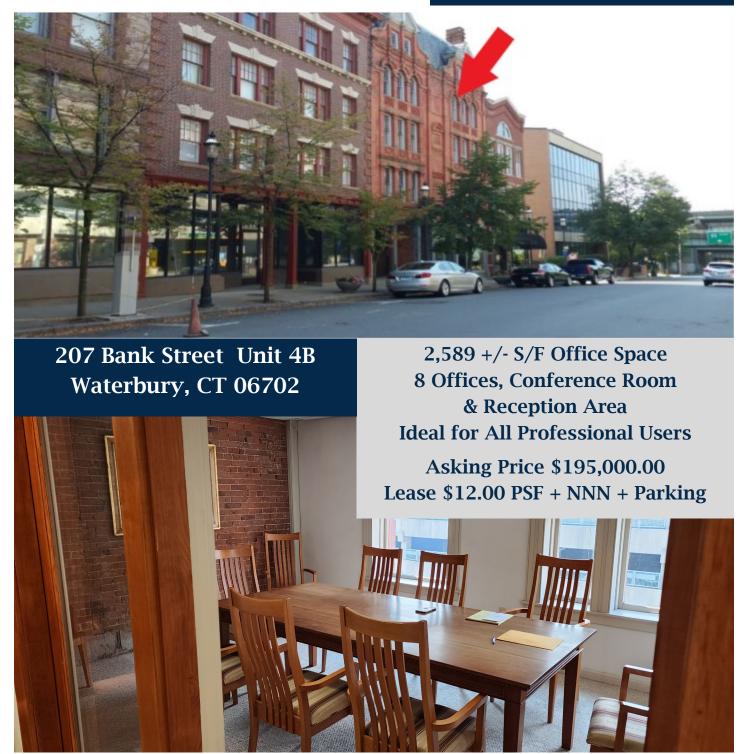

## FOR SALE/LEASE

## PROPERTY DATA FORM

| PROPERTY ADDRESS | 207 Bank Street Unit 4B |
|------------------|-------------------------|
| CITY, STATE      | Waterbury, CT 06702     |

| BUILDING INFO     |           | MECHANICAL EQUIP. |                                  |
|-------------------|-----------|-------------------|----------------------------------|
| Total S/F         | 1,009 +/- | Air Conditioning  | Central                          |
| Number of floors  | 4         | Sprinkler / Type  | No                               |
| Avail S/F         | 1,009 +/- | Type of Heat      | Gas heat pump                    |
|                   |           | TAXES             |                                  |
| Office Space      | 1,009 +/- | Assessment        | \$91,420.00                      |
| Ext. Construction | Brick     | Mill Rate         | 54.19                            |
| Int. Construction |           | Taxes             | \$3,765.36                       |
| Ceiling Height    | 9'        | OTHER             |                                  |
| Roof              | Flat      | Total Acres       | Condo                            |
| Date Built        | 1910      | Zoning            | CBD                              |
| UTILITIES         |           | Parking           | Available Garage                 |
| Sewer             | City      |                   |                                  |
| Water             | City      |                   |                                  |
| Gas               | Yes       |                   |                                  |
| Electrical        |           |                   |                                  |
|                   |           | TERMS             |                                  |
|                   |           | Sale Price        |                                  |
|                   |           | Lease Rate        | \$12 Gross + Utilities + parking |
|                   |           | Annual Condo Fees | \$8,379.78                       |