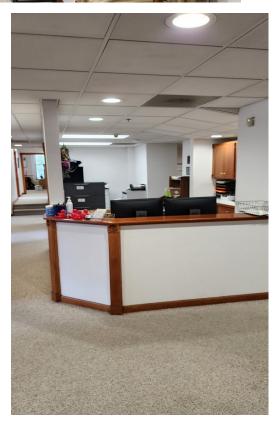

## PROPERTY DATA FORM

| PROPERTY ADDRESS | 207 Bank Street Unit 4B |
|------------------|-------------------------|
| CITY, STATE      | Waterbury, CT 06702     |

| BUILDING INFO     |           | MECHANICAL EQUIP. |                                  |
|-------------------|-----------|-------------------|----------------------------------|
| Total S/F         | 1,009 +/- | Air Conditioning  | Central                          |
| Number of floors  | 4         | Sprinkler / Type  | No                               |
| Avail S/F         | 1,009 +/- | Type of Heat      | Gas heat pump                    |
|                   |           | TAXES             |                                  |
| Office Space      | 1,009 +/- | Assessment        | \$91,420.00                      |
| Ext. Construction | Brick     | Mill Rate         | 54.19                            |
| Int. Construction |           | Taxes             | \$3,765.36                       |
| Ceiling Height    | 9'        | OTHER             |                                  |
| Roof              | Flat      | Total Acres       | Condo                            |
| Date Built        | 1910      | Zoning            | CBD                              |
| UTILITIES         |           | Parking           | Available Garage                 |
| Sewer             | City      |                   |                                  |
| Water             | City      |                   |                                  |
| Gas               | Yes       |                   |                                  |
| Electrical        |           |                   |                                  |
|                   |           | TERMS             |                                  |
|                   |           | Sale Price        |                                  |
|                   |           | Lease Rate        | \$12 Gross + Utilities + parking |
|                   |           | Annual Condo Fees | \$8,379.78                       |