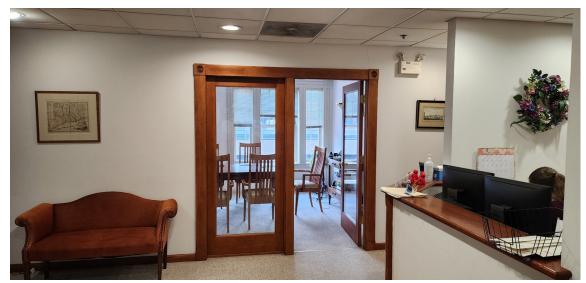

## PROPERTY DATA FORM

| PROPERTY ADDRESS | 207 Bank Street Unit 4B |
|------------------|-------------------------|
| CITY, STATE      | Waterbury, CT 06702     |

| BUILDING INFO     |           | MECHANICAL EQUIP. |                                  |
|-------------------|-----------|-------------------|----------------------------------|
| Total S/F         | 1,009 +/- | Air Conditioning  | Central                          |
| Number of floors  | 4         | Sprinkler / Type  | No                               |
| Avail S/F         | 1,009 +/- | Type of Heat      | Gas heat pump                    |
|                   |           | TAXES             |                                  |
| Office Space      | 1,009 +/- | Assessment        | \$91,420.00                      |
| Ext. Construction | Brick     | Mill Rate         | 54.19                            |
| Int. Construction |           | Taxes             | \$3,765.36                       |
| Ceiling Height    | 9'        | OTHER             |                                  |
| Roof              | Flat      | Total Acres       | Condo                            |
| Date Built        | 1910      | Zoning            | CBD                              |
| UTILITIES         |           | Parking           | Available Garage                 |
| Sewer             | City      |                   |                                  |
| Water             | City      |                   |                                  |
| Gas               | Yes       |                   |                                  |
| Electrical        |           |                   |                                  |
|                   |           | TERMS             |                                  |
|                   |           | Sale Price        |                                  |
|                   |           | Lease Rate        | \$12 Gross + Utilities + parking |
|                   |           | Annual Condo Fees | \$8,379.78                       |