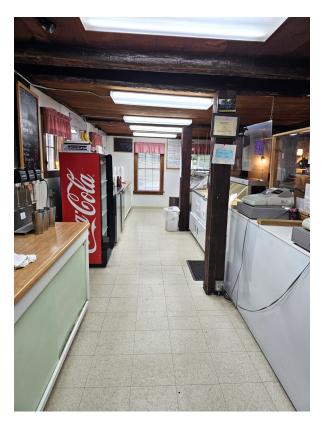

## PROPERTY DATA FORM

PROPERTY ADDRESS 114 South Main St

CITY, STATE Seymour, CT 06483

| Scymour, Cr 00 103 |                       |                              |                      |
|--------------------|-----------------------|------------------------------|----------------------|
| BUILDING INFO      |                       | MECHANICAL<br>EQUIP.         |                      |
| Total S/F          | 2,000+/-              | Air Conditioning             | Yes                  |
| Number of floors   | 2                     | Sprinkler / Type             |                      |
| Avail S/F          | 2,000+/-              | Type of Heat                 | Forced Hot Air - Oil |
|                    |                       | OTHER                        |                      |
|                    |                       | Acres                        | _                    |
| Ext. Construction  | Wood Frame            | Zoning                       |                      |
| Ceiling Height     | 9'                    | Parking                      | Plenty on Site       |
| Roof               | Asphalt               | State Route / Distance<br>To | 5/10 Route 8         |
| Date Built         | 1720 / Remodeled 2003 | TAXES                        |                      |
|                    |                       | Assessment                   |                      |
| UTILITIES          |                       | Appraisal                    |                      |
| Sewer              | City                  | Mill Rate                    |                      |
| Water              | City                  | Taxes                        |                      |
| Gas                | No                    | TERMS                        |                      |
| Electrical         |                       | Sale                         | \$89,000.00          |
|                    |                       |                              | \$1800 Mod Gross     |