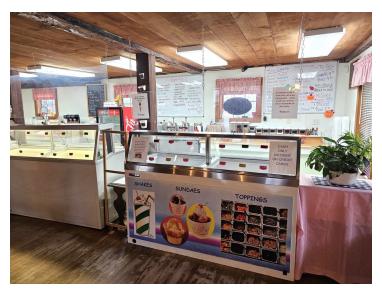

## PROPERTY DATA FORM

PROPERTY ADDRESS 114 South Main St

CITY, STATE Seymour, CT 06483

| Scymour, Cr 00 103 |                       |                              |                      |
|--------------------|-----------------------|------------------------------|----------------------|
| BUILDING INFO      |                       | MECHANICAL<br>EQUIP.         |                      |
| Total S/F          | 2,000+/-              | Air Conditioning             | Yes                  |
| Number of floors   | 2                     | Sprinkler / Type             |                      |
| Avail S/F          | 2,000+/-              | Type of Heat                 | Forced Hot Air - Oil |
|                    |                       | OTHER                        |                      |
|                    |                       | Acres                        | _                    |
| Ext. Construction  | Wood Frame            | Zoning                       |                      |
| Ceiling Height     | 9'                    | Parking                      | Plenty on Site       |
| Roof               | Asphalt               | State Route / Distance<br>To | 5/10 Route 8         |
| Date Built         | 1720 / Remodeled 2003 | TAXES                        |                      |
|                    |                       | Assessment                   |                      |
| UTILITIES          |                       | Appraisal                    |                      |
| Sewer              | City                  | Mill Rate                    |                      |
| Water              | City                  | Taxes                        |                      |
| Gas                | No                    | TERMS                        |                      |
| Electrical         |                       | Sale                         | \$89,000.00          |
|                    |                       |                              | \$1800 Mod Gross     |