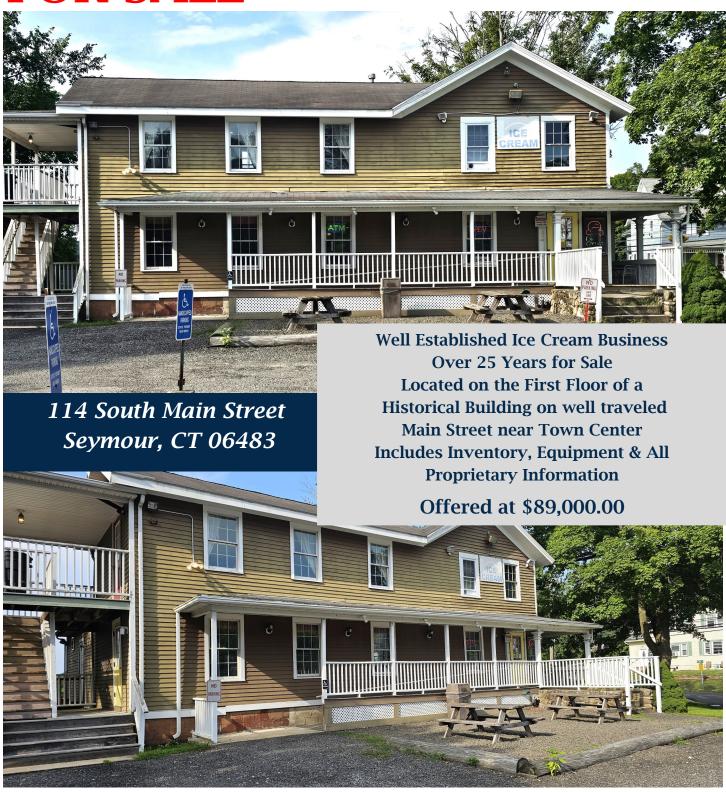

## FOR SALE

## PROPERTY DATA FORM

PROPERTY ADDRESS 114 South Main St

CITY, STATE Seymour, CT 06483

| Scymour, Cr 00 103 |                       |                              |                      |
|--------------------|-----------------------|------------------------------|----------------------|
| BUILDING INFO      |                       | MECHANICAL<br>EQUIP.         |                      |
| Total S/F          | 2,000+/-              | Air Conditioning             | Yes                  |
| Number of floors   | 2                     | Sprinkler / Type             |                      |
| Avail S/F          | 2,000+/-              | Type of Heat                 | Forced Hot Air - Oil |
|                    |                       | OTHER                        |                      |
|                    |                       | Acres                        | _                    |
| Ext. Construction  | Wood Frame            | Zoning                       |                      |
| Ceiling Height     | 9'                    | Parking                      | Plenty on Site       |
| Roof               | Asphalt               | State Route / Distance<br>To | 5/10 Route 8         |
| Date Built         | 1720 / Remodeled 2003 | TAXES                        |                      |
|                    |                       | Assessment                   |                      |
| UTILITIES          |                       | Appraisal                    |                      |
| Sewer              | City                  | Mill Rate                    |                      |
| Water              | City                  | Taxes                        |                      |
| Gas                | No                    | TERMS                        |                      |
| Electrical         |                       | Sale                         | \$89,000.00          |
|                    |                       |                              | \$1800 Mod Gross     |