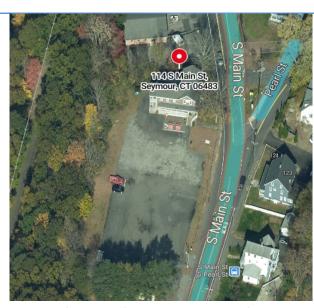

## PROPERTY DATA FORM

PROPERTY ADDRESS 114 South Main St

CITY, STATE Seymour, CT 06483

| Scymour, Cr 00 103 |                       |                              |                      |
|--------------------|-----------------------|------------------------------|----------------------|
| BUILDING INFO      |                       | MECHANICAL<br>EQUIP.         |                      |
| Total S/F          | 2,000+/-              | Air Conditioning             | Yes                  |
| Number of floors   | 2                     | Sprinkler / Type             |                      |
| Avail S/F          | 2,000+/-              | Type of Heat                 | Forced Hot Air - Oil |
|                    |                       | OTHER                        |                      |
|                    |                       | Acres                        | _                    |
| Ext. Construction  | Wood Frame            | Zoning                       |                      |
| Ceiling Height     | 9'                    | Parking                      | Plenty on Site       |
| Roof               | Asphalt               | State Route / Distance<br>To | 5/10 Route 8         |
| Date Built         | 1720 / Remodeled 2003 | TAXES                        |                      |
|                    |                       | Assessment                   |                      |
| UTILITIES          |                       | Appraisal                    |                      |
| Sewer              | City                  | Mill Rate                    |                      |
| Water              | City                  | Taxes                        |                      |
| Gas                | No                    | TERMS                        |                      |
| Electrical         |                       | Sale                         | \$89,000.00          |
|                    |                       |                              | \$1800 Mod Gross     |