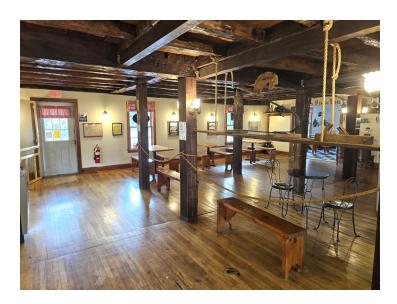

## PROPERTY DATA FORM

PROPERTY ADDRESS 114 South Main St

CITY, STATE Seymour, CT 06483

| Scymour, Cr 00 103 |                       |                              |                      |
|--------------------|-----------------------|------------------------------|----------------------|
| BUILDING INFO      |                       | MECHANICAL<br>EQUIP.         |                      |
| Total S/F          | 2,000+/-              | Air Conditioning             | Yes                  |
| Number of floors   | 2                     | Sprinkler / Type             |                      |
| Avail S/F          | 2,000+/-              | Type of Heat                 | Forced Hot Air - Oil |
|                    |                       | OTHER                        |                      |
|                    |                       | Acres                        | _                    |
| Ext. Construction  | Wood Frame            | Zoning                       |                      |
| Ceiling Height     | 9'                    | Parking                      | Plenty on Site       |
| Roof               | Asphalt               | State Route / Distance<br>To | 5/10 Route 8         |
| Date Built         | 1720 / Remodeled 2003 | TAXES                        |                      |
|                    |                       | Assessment                   |                      |
| UTILITIES          |                       | Appraisal                    |                      |
| Sewer              | City                  | Mill Rate                    |                      |
| Water              | City                  | Taxes                        |                      |
| Gas                | No                    | TERMS                        |                      |
| Electrical         |                       | Sale                         | \$89,000.00          |
|                    |                       |                              | \$1800 Mod Gross     |