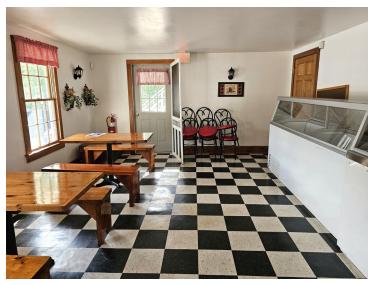

## PROPERTY DATA FORM

PROPERTY ADDRESS 114 South Main St

CITY, STATE Seymour, CT 06483

| Scymour, Cr 00 103 |                       |                              |                      |
|--------------------|-----------------------|------------------------------|----------------------|
| BUILDING INFO      |                       | MECHANICAL<br>EQUIP.         |                      |
| Total S/F          | 2,000+/-              | Air Conditioning             | Yes                  |
| Number of floors   | 2                     | Sprinkler / Type             |                      |
| Avail S/F          | 2,000+/-              | Type of Heat                 | Forced Hot Air - Oil |
|                    |                       | OTHER                        |                      |
|                    |                       | Acres                        | _                    |
| Ext. Construction  | Wood Frame            | Zoning                       |                      |
| Ceiling Height     | 9'                    | Parking                      | Plenty on Site       |
| Roof               | Asphalt               | State Route / Distance<br>To | 5/10 Route 8         |
| Date Built         | 1720 / Remodeled 2003 | TAXES                        |                      |
|                    |                       | Assessment                   |                      |
| UTILITIES          |                       | Appraisal                    |                      |
| Sewer              | City                  | Mill Rate                    |                      |
| Water              | City                  | Taxes                        |                      |
| Gas                | No                    | TERMS                        |                      |
| Electrical         |                       | Sale                         | \$89,000.00          |
|                    |                       |                              | \$1800 Mod Gross     |