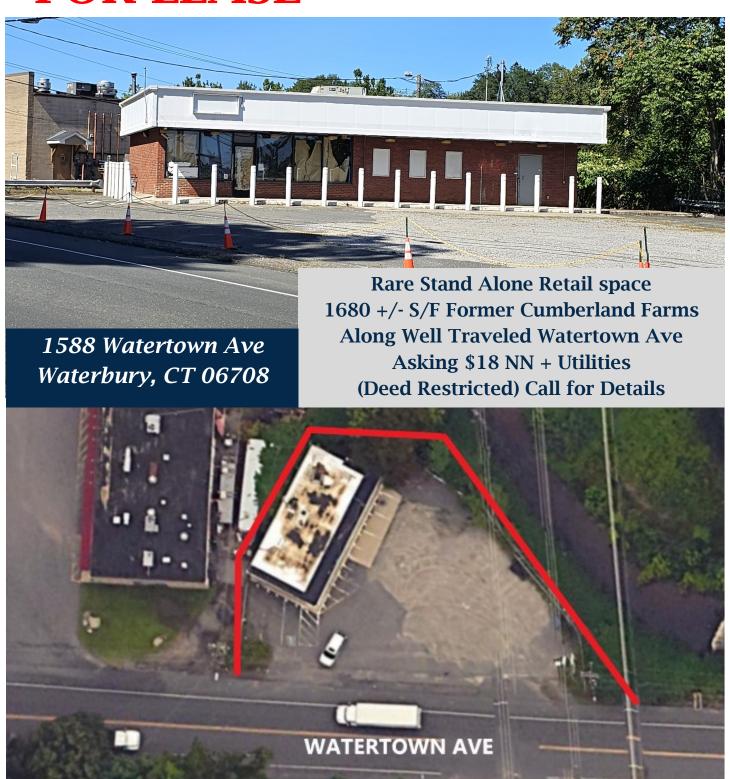

## **FOR LEASE**

## PROPERTY DATA FORM

PROPERTY ADDRESS 1588 Watertown Ave
CITY, STATE Waterbury, CT 06708

| BUILDING INFO     |                    | MECHANICAL EQUIP.         |                                 |
|-------------------|--------------------|---------------------------|---------------------------------|
| Total S/F         | 1,680 +/-          | Air Conditioning          | Yes                             |
| Number of floors  | 1                  | Sprinkler / Type          | No                              |
| Avail S/F         | 1,680 +/-          | Type of Heat              | _                               |
|                   |                    | OTHER                     |                                 |
| Ext. Construction | Brick / Block      | Acres                     | .36                             |
| Roof              | Rubber Membrane    | Zoning                    | CA                              |
| Ceiling Height    | 14' clear          | Parking                   | Onsite / Plenty                 |
| Date Built        | 1964               | State Route / Distance To | 5/10 to RT8                     |
|                   |                    | TAXES                     |                                 |
|                   |                    | Assessment                |                                 |
| UTILITIES         |                    | Mill Rate                 | 49.44                           |
| Sewer             | City               | Taxes                     | \$7,001.20                      |
| Water             | City               | TERMS                     |                                 |
| Gas               | Yes - EverSource   | Lease Rate                | \$18 NN(\$5.95 est) + Utilities |
| Electrical        | 3 phase / 400 amps |                           |                                 |