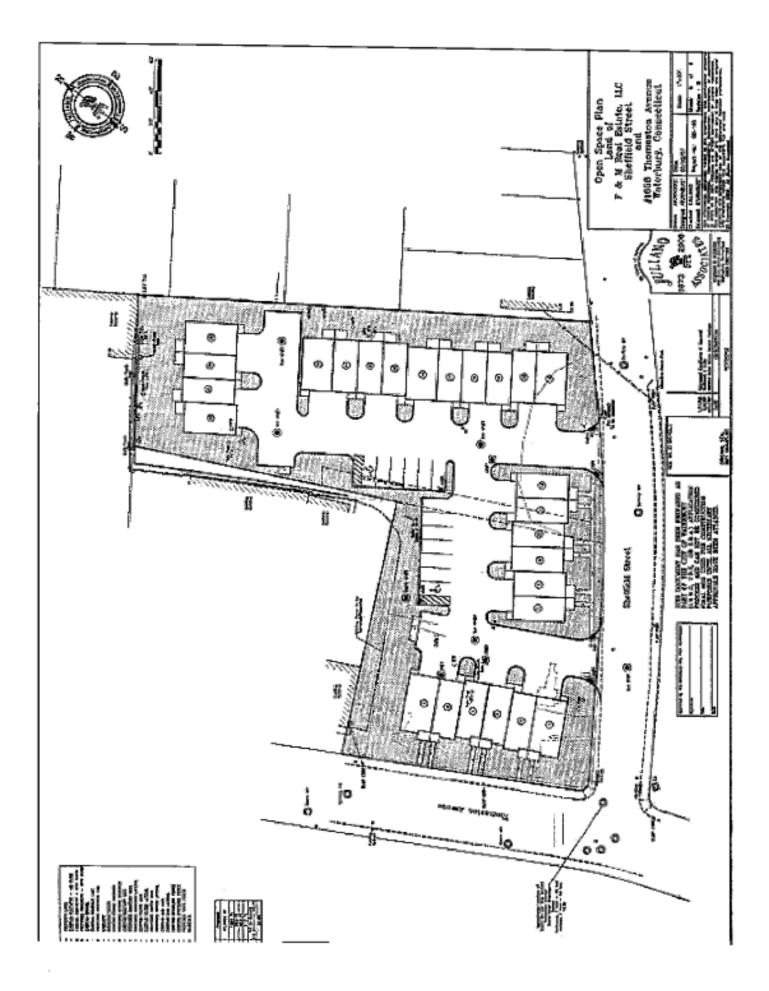

## FOR SALE

1658 Thomaston Ave Waterbury, CT 06704

1.41 Acres of Commercial Land Great Corner Lot on Busy Thomaston Road Approved Site Plan with Potential for Mixed Use Redevelopment Asking \$319,000.00