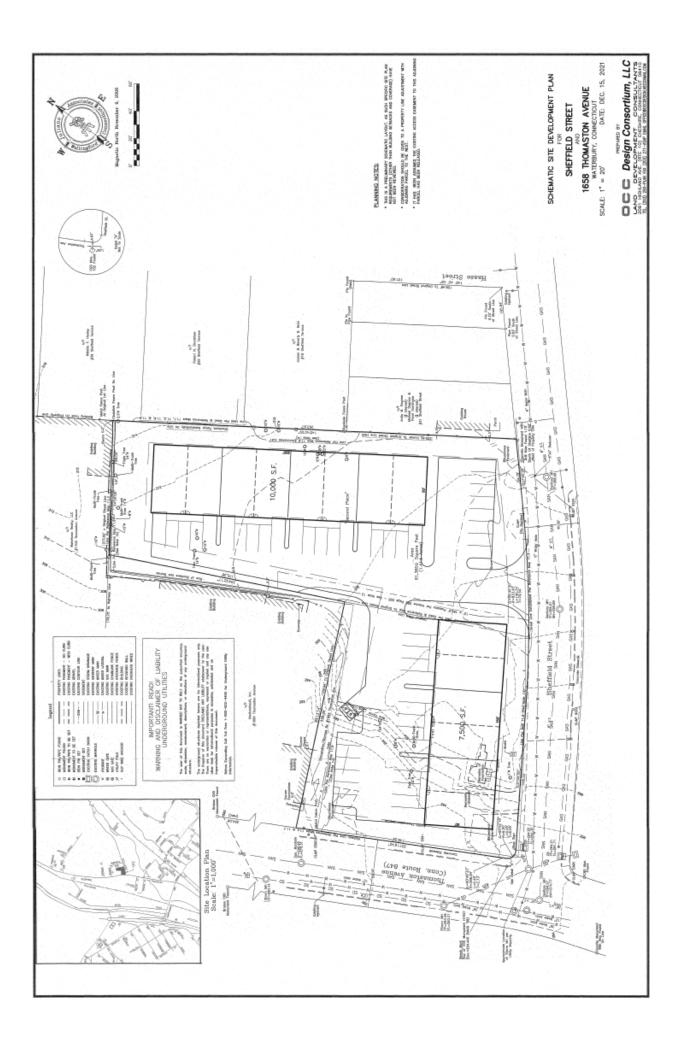

## FOR SALE

1658 Thomaston Ave Waterbury, CT 06704

1.41 Acres of Commercial Land Great Corner Lot on Busy Thomaston Road Approved Site Plan with Potential for Mixed Use Redevelopment Asking \$319,000.00