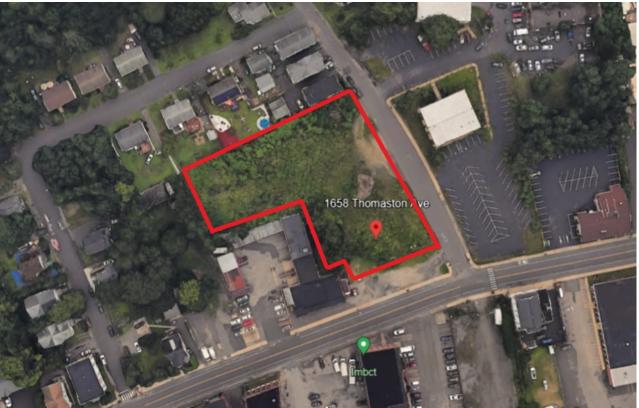

## FOR SALE

1658 Thomaston Ave Waterbury, CT 06704

1.41 Acres of Commercial Land Great Corner Lot on Busy Thomaston Road Approved Site Plan with Potential for Mixed Use Redevelopment Asking \$319,000.00

| CITY, STATE Waterbu         |                                     | ıry, CT 06704           |              |
|-----------------------------|-------------------------------------|-------------------------|--------------|
| BUILDING INFO               |                                     | MECHANICAL EQUIP.       |              |
| Total S/F                   |                                     | Air Conditioning        |              |
| Available S/F               |                                     | Sprinkler / Type        |              |
| Office Space                |                                     | Type of Heat            |              |
| Number of floors            |                                     | OTHER                   |              |
| Ext. Construction           |                                     | Acres                   | 1.41         |
| Ceiling Height              |                                     | Zoning                  | CG           |
| Possible Uses Per<br>Zoning | Retail/Dining<br>Outdoor Recreation | Parking                 |              |
|                             | Residential structures              | State Route/Distance to | 6/10 to Rt 8 |
|                             | Short term lodging                  | TAXES                   |              |
|                             |                                     | Assessment              | \$64,680.00  |
| UTILITIES                   |                                     | Appraisal               | \$92,400.00  |
| Sewer                       |                                     | Mill Rate               | 49.44        |
| Water                       |                                     | Taxes                   | \$3,197.78   |
| Gas/Oil                     |                                     | TERMS                   |              |
| Electrical                  |                                     | Sale Rate               | \$319,000.00 |
|                             | 6 8<br>Watertown (262)<br>(63)      | Wolcott                 | 69           |