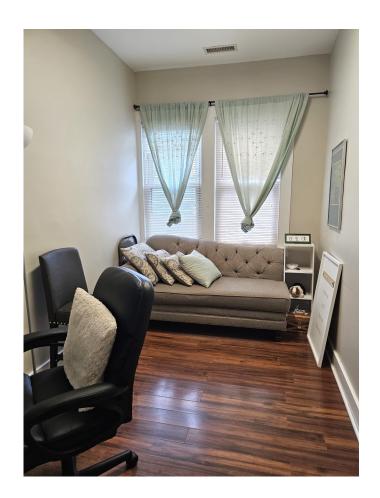

## PROPERTY DATA FORM

| PROPERTY ADDRESS | 230 Frost Rd        |
|------------------|---------------------|
| CITY, STATE      | Waterbury, CT 06705 |

| BUILDING INFO     |                         | MECHANICAL EQUIP.   |                        |
|-------------------|-------------------------|---------------------|------------------------|
| Total S/F         | 2,100 +/-               | Air Conditioning    | Central                |
| Number of floors  | 2                       | Sprinkler / Type    |                        |
| Avail S/F         | 2,100 +/-               | Type of Heat        | Forced Hot Air         |
| Can Subdivide to  | 1,000                   | OTHER               |                        |
| Ext. Construction | Wood Siding / Frame     | Acres               |                        |
| Ceiling Height    | 9'                      | Zoning              | RL                     |
| Roof              | Asphalt Shingle         | Parking             | Plenty on Site         |
| Date Built        | 1980 / 2008 Remodel     | Interstate Distance | 1 mi to I-84           |
| UTILITIES         | Buyer/ Tenant to Verify | TAXES               |                        |
| Sewer             | City                    | Assessment          |                        |
| Water             | City                    | Appraisal           |                        |
| Gas               | Yes                     | Mill Rate           |                        |
| Electrical        |                         | Taxes               |                        |
|                   |                         | TERMS               |                        |
|                   |                         | Lease               | \$15 Gross + Utilities |