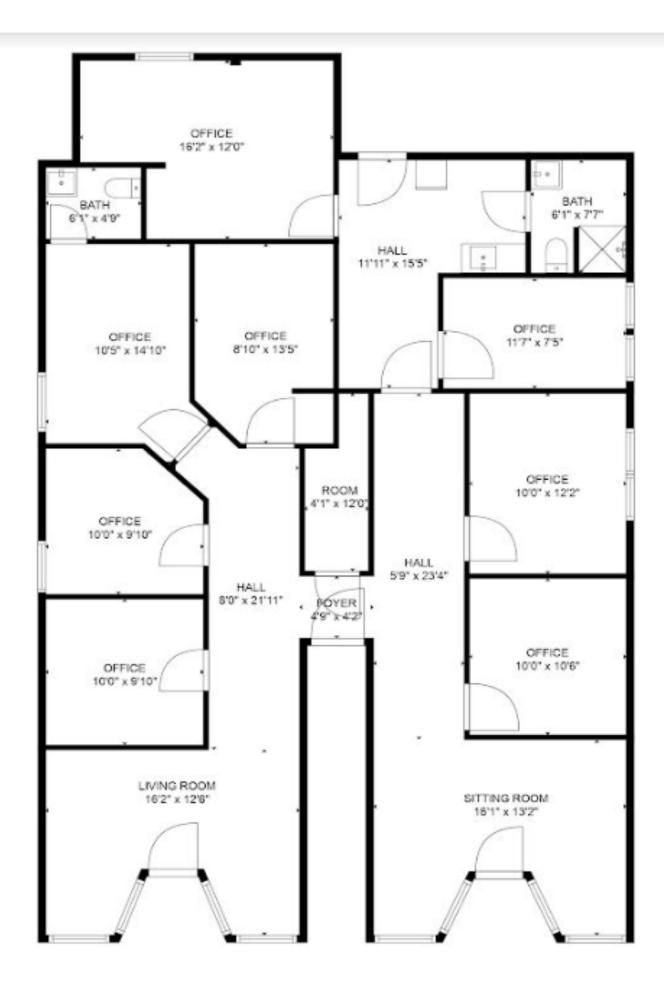

## PROPERTY DATA FORM

| PROPERTY ADDRESS | 230 Frost Rd        |
|------------------|---------------------|
| CITY, STATE      | Waterbury, CT 06705 |

| BUILDING INFO     |                         | MECHANICAL EQUIP.   |                        |
|-------------------|-------------------------|---------------------|------------------------|
| Total S/F         | 2,100 +/-               | Air Conditioning    | Central                |
| Number of floors  | 2                       | Sprinkler / Type    |                        |
| Avail S/F         | 2,100 +/-               | Type of Heat        | Forced Hot Air         |
| Can Subdivide to  | 1,000                   | OTHER               |                        |
| Ext. Construction | Wood Siding / Frame     | Acres               |                        |
| Ceiling Height    | 9'                      | Zoning              | RL                     |
| Roof              | Asphalt Shingle         | Parking             | Plenty on Site         |
| Date Built        | 1980 / 2008 Remodel     | Interstate Distance | 1 mi to I-84           |
| UTILITIES         | Buyer/ Tenant to Verify | TAXES               |                        |
| Sewer             | City                    | Assessment          |                        |
| Water             | City                    | Appraisal           |                        |
| Gas               | Yes                     | Mill Rate           |                        |
| Electrical        |                         | Taxes               |                        |
|                   |                         | TERMS               |                        |
|                   |                         | Lease               | \$15 Gross + Utilities |