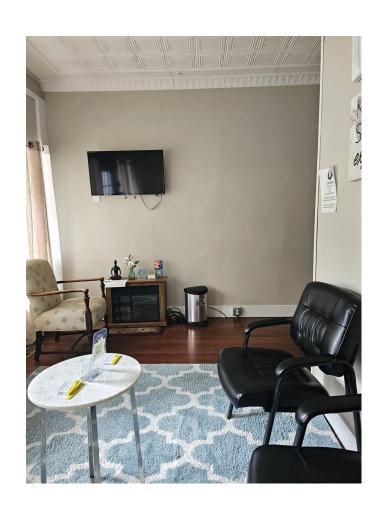

## PROPERTY DATA FORM

| PROPERTY ADDRESS | 230 Frost Rd        |
|------------------|---------------------|
| CITY, STATE      | Waterbury, CT 06705 |

| BUILDING INFO     |                         | MECHANICAL EQUIP.   |                        |
|-------------------|-------------------------|---------------------|------------------------|
| Total S/F         | 2,100 +/-               | Air Conditioning    | Central                |
| Number of floors  | 2                       | Sprinkler / Type    |                        |
| Avail S/F         | 2,100 +/-               | Type of Heat        | Forced Hot Air         |
| Can Subdivide to  | 1,000                   | OTHER               |                        |
| Ext. Construction | Wood Siding / Frame     | Acres               |                        |
| Ceiling Height    | 9'                      | Zoning              | RL                     |
| Roof              | Asphalt Shingle         | Parking             | Plenty on Site         |
| Date Built        | 1980 / 2008 Remodel     | Interstate Distance | 1 mi to I-84           |
| UTILITIES         | Buyer/ Tenant to Verify | TAXES               |                        |
| Sewer             | City                    | Assessment          |                        |
| Water             | City                    | Appraisal           |                        |
| Gas               | Yes                     | Mill Rate           |                        |
| Electrical        |                         | Taxes               |                        |
|                   |                         | TERMS               |                        |
|                   |                         | Lease               | \$15 Gross + Utilities |