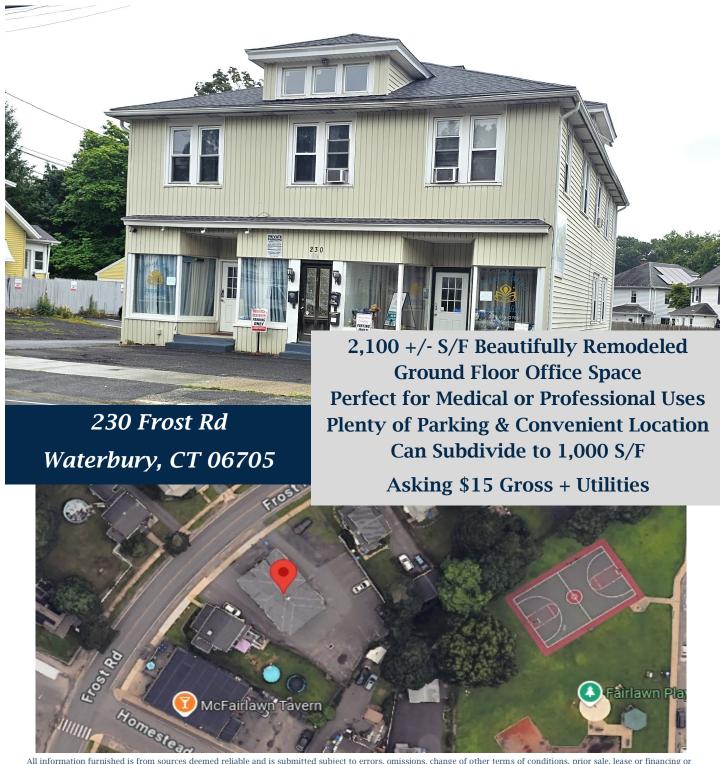

## PROPERTY DATA FORM

| PROPERTY ADDRESS | 230 Frost Rd        |
|------------------|---------------------|
| CITY, STATE      | Waterbury, CT 06705 |

| BUILDING INFO     |                         | MECHANICAL EQUIP.   |                        |
|-------------------|-------------------------|---------------------|------------------------|
| Total S/F         | 2,100 +/-               | Air Conditioning    | Central                |
| Number of floors  | 2                       | Sprinkler / Type    |                        |
| Avail S/F         | 2,100 +/-               | Type of Heat        | Forced Hot Air         |
| Can Subdivide to  | 1,000                   | OTHER               |                        |
| Ext. Construction | Wood Siding / Frame     | Acres               |                        |
| Ceiling Height    | 9'                      | Zoning              | RL                     |
| Roof              | Asphalt Shingle         | Parking             | Plenty on Site         |
| Date Built        | 1980 / 2008 Remodel     | Interstate Distance | 1 mi to I-84           |
| UTILITIES         | Buyer/ Tenant to Verify | TAXES               |                        |
| Sewer             | City                    | Assessment          |                        |
| Water             | City                    | Appraisal           |                        |
| Gas               | Yes                     | Mill Rate           |                        |
| Electrical        |                         | Taxes               |                        |
|                   |                         | TERMS               |                        |
|                   |                         | Lease               | \$15 Gross + Utilities |