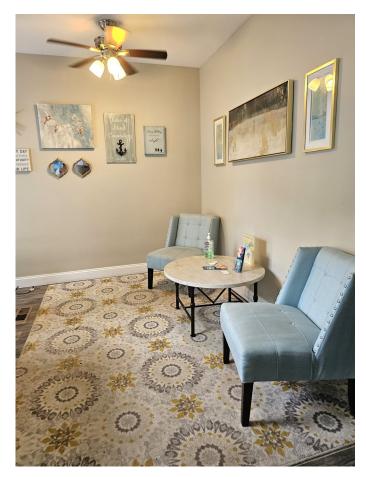

## PROPERTY DATA FORM

| PROPERTY ADDRESS | 230 Frost Rd        |
|------------------|---------------------|
| CITY, STATE      | Waterbury, CT 06705 |

| BUILDING INFO     |                         | MECHANICAL EQUIP.   |                        |
|-------------------|-------------------------|---------------------|------------------------|
| Total S/F         | 2,100 +/-               | Air Conditioning    | Central                |
| Number of floors  | 2                       | Sprinkler / Type    |                        |
| Avail S/F         | 2,100 +/-               | Type of Heat        | Forced Hot Air         |
| Can Subdivide to  | 1,000                   | OTHER               |                        |
| Ext. Construction | Wood Siding / Frame     | Acres               |                        |
| Ceiling Height    | 9'                      | Zoning              | RL                     |
| Roof              | Asphalt Shingle         | Parking             | Plenty on Site         |
| Date Built        | 1980 / 2008 Remodel     | Interstate Distance | 1 mi to I-84           |
| UTILITIES         | Buyer/ Tenant to Verify | TAXES               |                        |
| Sewer             | City                    | Assessment          |                        |
| Water             | City                    | Appraisal           |                        |
| Gas               | Yes                     | Mill Rate           |                        |
| Electrical        |                         | Taxes               |                        |
|                   |                         | TERMS               |                        |
|                   |                         | Lease               | \$15 Gross + Utilities |