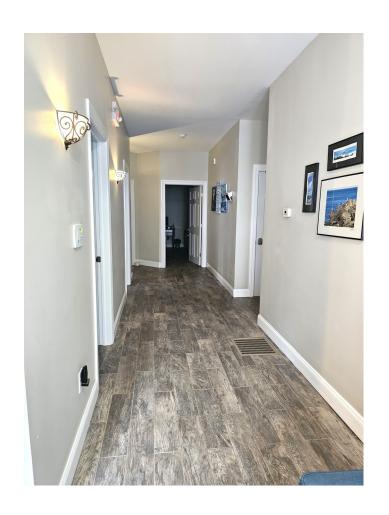

## PROPERTY DATA FORM

| PROPERTY ADDRESS | 230 Frost Rd        |
|------------------|---------------------|
| CITY, STATE      | Waterbury, CT 06705 |

| BUILDING INFO     |                         | MECHANICAL EQUIP.   |                        |
|-------------------|-------------------------|---------------------|------------------------|
| Total S/F         | 2,100 +/-               | Air Conditioning    | Central                |
| Number of floors  | 2                       | Sprinkler / Type    |                        |
| Avail S/F         | 2,100 +/-               | Type of Heat        | Forced Hot Air         |
| Can Subdivide to  | 1,000                   | OTHER               |                        |
| Ext. Construction | Wood Siding / Frame     | Acres               |                        |
| Ceiling Height    | 9'                      | Zoning              | RL                     |
| Roof              | Asphalt Shingle         | Parking             | Plenty on Site         |
| Date Built        | 1980 / 2008 Remodel     | Interstate Distance | 1 mi to I-84           |
| UTILITIES         | Buyer/ Tenant to Verify | TAXES               |                        |
| Sewer             | City                    | Assessment          |                        |
| Water             | City                    | Appraisal           |                        |
| Gas               | Yes                     | Mill Rate           |                        |
| Electrical        |                         | Taxes               |                        |
|                   |                         | TERMS               |                        |
|                   |                         | Lease               | \$15 Gross + Utilities |