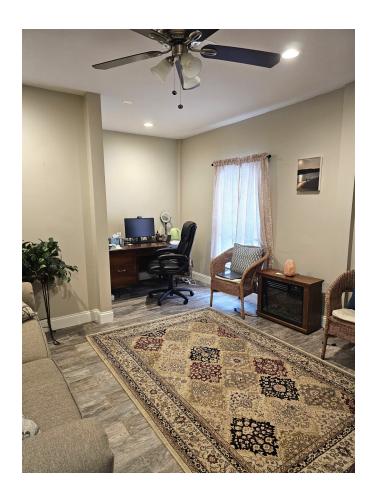

## PROPERTY DATA FORM

| PROPERTY ADDRESS | 230 Frost Rd        |
|------------------|---------------------|
| CITY, STATE      | Waterbury, CT 06705 |

| BUILDING INFO     |                         | MECHANICAL EQUIP.   |                        |
|-------------------|-------------------------|---------------------|------------------------|
| Total S/F         | 2,100 +/-               | Air Conditioning    | Central                |
| Number of floors  | 2                       | Sprinkler / Type    |                        |
| Avail S/F         | 2,100 +/-               | Type of Heat        | Forced Hot Air         |
| Can Subdivide to  | 1,000                   | OTHER               |                        |
| Ext. Construction | Wood Siding / Frame     | Acres               |                        |
| Ceiling Height    | 9'                      | Zoning              | RL                     |
| Roof              | Asphalt Shingle         | Parking             | Plenty on Site         |
| Date Built        | 1980 / 2008 Remodel     | Interstate Distance | 1 mi to I-84           |
| UTILITIES         | Buyer/ Tenant to Verify | TAXES               |                        |
| Sewer             | City                    | Assessment          |                        |
| Water             | City                    | Appraisal           |                        |
| Gas               | Yes                     | Mill Rate           |                        |
| Electrical        |                         | Taxes               |                        |
|                   |                         | TERMS               |                        |
|                   |                         | Lease               | \$15 Gross + Utilities |