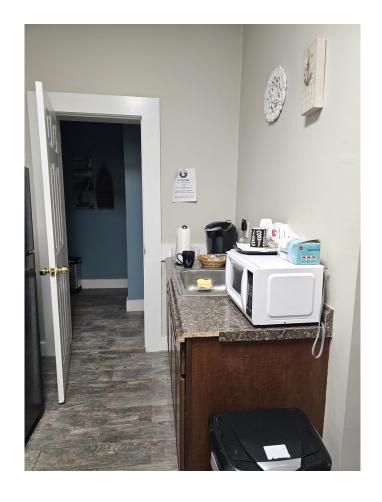

## PROPERTY DATA FORM

| PROPERTY ADDRESS | 230 Frost Rd        |
|------------------|---------------------|
| CITY, STATE      | Waterbury, CT 06705 |

| BUILDING INFO     |                         | MECHANICAL EQUIP.   |                        |
|-------------------|-------------------------|---------------------|------------------------|
| Total S/F         | 2,100 +/-               | Air Conditioning    | Central                |
| Number of floors  | 2                       | Sprinkler / Type    |                        |
| Avail S/F         | 2,100 +/-               | Type of Heat        | Forced Hot Air         |
| Can Subdivide to  | 1,000                   | OTHER               |                        |
| Ext. Construction | Wood Siding / Frame     | Acres               |                        |
| Ceiling Height    | 9'                      | Zoning              | RL                     |
| Roof              | Asphalt Shingle         | Parking             | Plenty on Site         |
| Date Built        | 1980 / 2008 Remodel     | Interstate Distance | 1 mi to I-84           |
| UTILITIES         | Buyer/ Tenant to Verify | TAXES               |                        |
| Sewer             | City                    | Assessment          |                        |
| Water             | City                    | Appraisal           |                        |
| Gas               | Yes                     | Mill Rate           |                        |
| Electrical        |                         | Taxes               |                        |
|                   |                         | TERMS               |                        |
|                   |                         | Lease               | \$15 Gross + Utilities |