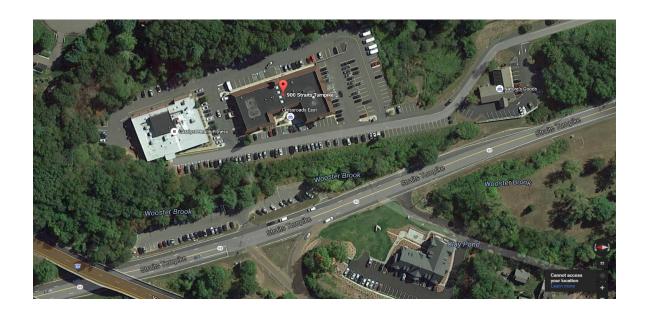

900 Straits Turnpike Middlebury, CT 06762

Crossroads Professional Office Building
Vibrant Plaza - Well Maintained Grounds
Highly Visible Location with Easy Access to I-84 and Route 8

Individual Suites from \$500.00 per month including Utilities