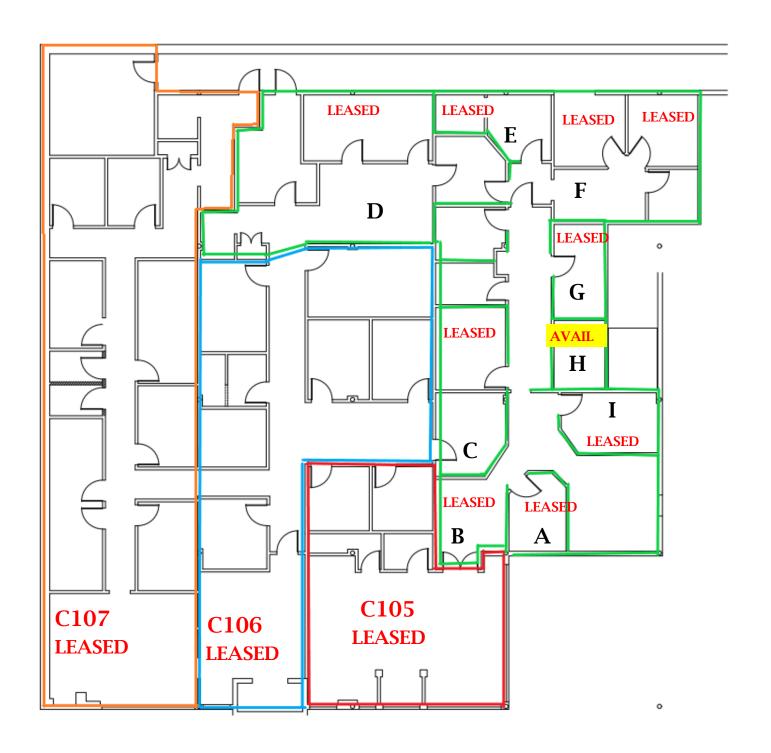

## PROPERTY DATA FORM

PROPERTY ADDRESS 900 Straits Turnpike
CITY, STATE Middlebury, CT 06762

|                   | <u> </u>   | <u></u>                   |                    |
|-------------------|------------|---------------------------|--------------------|
| BUILDING INFO     |            | MECHANICAL EQUIP.         |                    |
| Total S/F         | 34,440 S/F | Air Conditioning          | Central            |
| Available S/F     | 5,000+/-   | Sprinkler / Type          | Yes/ Wet           |
| Sub-Divide to     | 300        |                           |                    |
| Ext. Construction | Brick      | Type of Heat              | Gas                |
| Int. Construction | Finished   | OTHER                     |                    |
| Ceiling Height    | 10'        | Zoning                    | CA                 |
| Roof              | Rubber     | Parking                   | Ample              |
| Date Built        | 1996       | State Route / Distance To | I-84/RT 8 1 mile   |
| UTILITIES         |            |                           |                    |
| Sewer             | City       |                           | _                  |
| Water             | City       | TERMS                     |                    |
| Gas               | Yankee Gas | Lease rate                | From \$500 monthly |
| Electrical        | 200 Amp    |                           |                    |