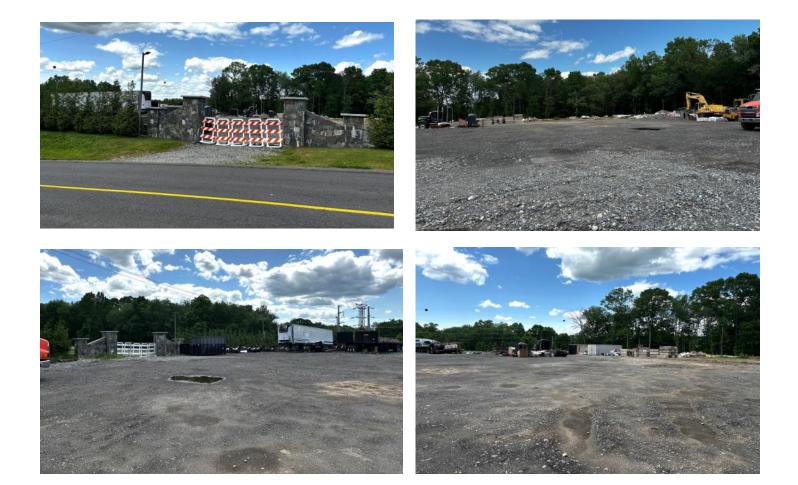

#### CONTACT: ED GODIN, SIOR E-mail: Egodinpb@gmail.com 850 Straits Tpk, Suite 204 Middlebury, CT, 06762 Phone: 203-577-2277 Fax: 203-577-2100

7 Commerce Drive Parcel B Lot 5 Oxford, CT 06478 Approved Site Ready to Build +/- 3.98 Acres Industrial Zoned Land Improved Site has Approvals for 22,250 +/- S/F Building & a 5,200 +/- S/F 3-Sided Storage Shed All City Utilities are Available Significant Investment Made with Approvals & Site Work Already Completed Offered at \$975,000.00

### (Provided by the Seller)

| • | Engineering                                                                                                                          | \$54,000.00  |
|---|--------------------------------------------------------------------------------------------------------------------------------------|--------------|
| • | Permits                                                                                                                              | \$30,000.00  |
| • | Land Clearing                                                                                                                        | \$28,000.00  |
| • | Site work, Utilities, Detention Pond Structure,<br>Oil Separator (2 Units @ \$20,000.00 each), Curbing<br>Asphalt, Filtration System | \$425,000.00 |
| • | Landscaping                                                                                                                          | \$180,000.00 |
| • | Rock Wall Entrance                                                                                                                   | \$75,000.00  |
|   |                                                                                                                                      |              |
|   |                                                                                                                                      |              |