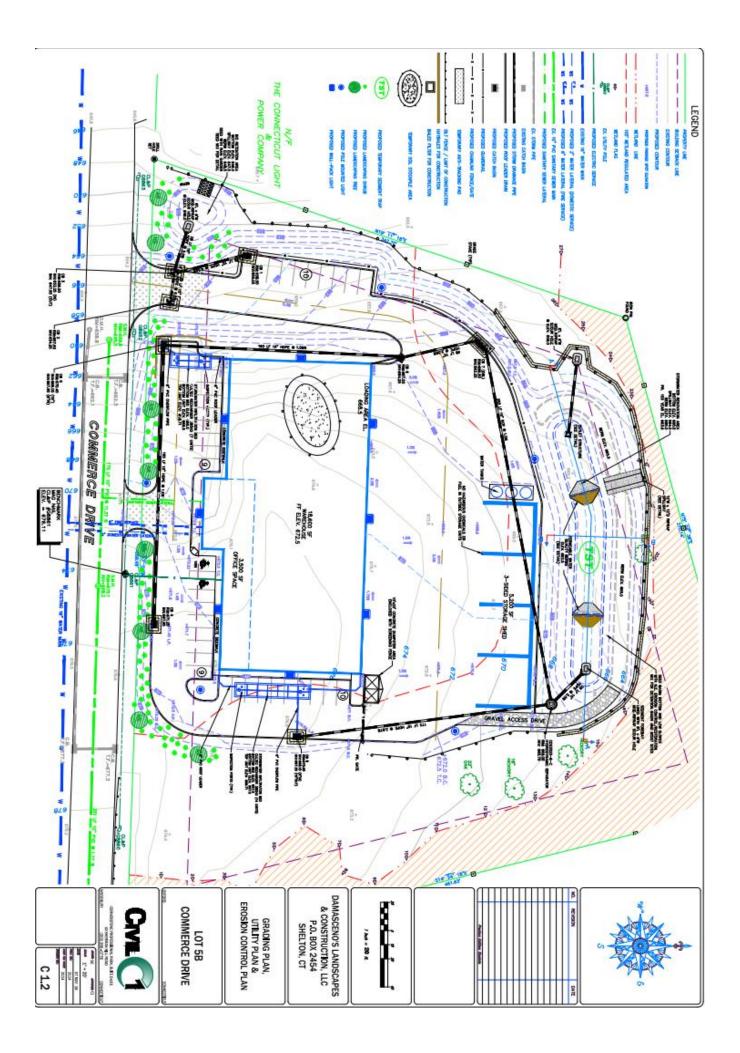

#### CONTACT: ED GODIN, SIOR E-mail: Egodinpb@gmail.com 850 Straits Tpk, Suite 204 Middlebury, CT, 06762 Phone: 203-577-2277 Fax: 203-577-2100

7 Commerce Drive Parcel B Lot 5 Oxford, CT 06478 Approved Site Ready to Build +/- 3.98 Acres Industrial Zoned Land Improved Site has Approvals for 22,250 +/- S/F Building & a 5,200 +/- S/F 3-Sided Storage Shed All City Utilities are Available Significant Investment Made with Approvals & Site Work Already Completed Offered at \$975,000.00

## 7 Commerce Drive, Oxford <u>Site Approvals & Improvement Work</u>