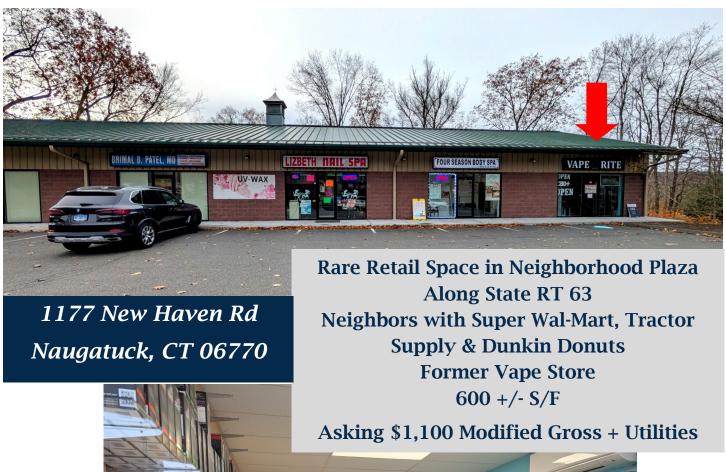

## PROPERTY DATA FORM

PROPERTY ADDRESS 1177 New Haven Road
CITY, STATE Naugatuck, CT 06770

| BUILDING INFO     |                        | MECHANICAL EQUIP.                                                |                               |
|-------------------|------------------------|------------------------------------------------------------------|-------------------------------|
| Total S/F         | 6,090 +/-              | Air Conditioning                                                 | Central                       |
| Number of floors  | 1                      | Sprinkler / Type                                                 |                               |
| Avail S/F         | 600 +/-                | Type of Heat                                                     | Forced Hot Air                |
| Ext. Construction | Masonry                | OTHER                                                            |                               |
| Ceiling           | 10'                    | Acres                                                            | 1.71                          |
| Roof              | Metal                  | Zoning                                                           | RA1                           |
| Date Built        | 2015                   | Parking                                                          | Plenty on Site                |
|                   |                        | State Route / Distance To                                        | 2 miles to RT 8               |
|                   |                        | TAXES                                                            |                               |
|                   |                        | Assessment                                                       |                               |
| UTILITIES         | Tenant/Buyer to Verify | Appraisal                                                        |                               |
| Sewer             | City                   | Mill Rate                                                        |                               |
| Water             | City                   | Taxes                                                            |                               |
| Gas               | Eversource             | TERMS                                                            |                               |
| Electrical        |                        | Lease<br>(Modified is any increase in<br>taxes/CAM over base yr) | \$1,100 Mod Gross + Utilities |