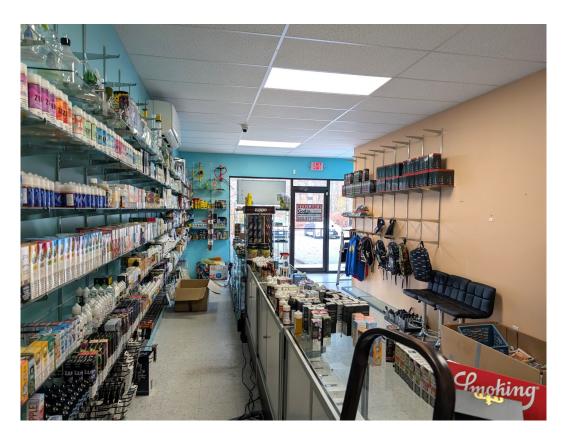

## PROPERTY DATA FORM

PROPERTY ADDRESS 1177 New Haven Road
CITY, STATE Naugatuck, CT 06770

| BUILDING INFO     |                        | MECHANICAL EQUIP.                                                |                               |
|-------------------|------------------------|------------------------------------------------------------------|-------------------------------|
| Total S/F         | 6,090 +/-              | Air Conditioning                                                 | Central                       |
| Number of floors  | 1                      | Sprinkler / Type                                                 |                               |
| Avail S/F         | 600 +/-                | Type of Heat                                                     | Forced Hot Air                |
| Ext. Construction | Masonry                | OTHER                                                            |                               |
| Ceiling           | 10'                    | Acres                                                            | 1.71                          |
| Roof              | Metal                  | Zoning                                                           | RA1                           |
| Date Built        | 2015                   | Parking                                                          | Plenty on Site                |
|                   |                        | State Route / Distance To                                        | 2 miles to RT 8               |
|                   |                        | TAXES                                                            |                               |
|                   |                        | Assessment                                                       |                               |
| UTILITIES         | Tenant/Buyer to Verify | Appraisal                                                        |                               |
| Sewer             | City                   | Mill Rate                                                        |                               |
| Water             | City                   | Taxes                                                            |                               |
| Gas               | Eversource             | TERMS                                                            |                               |
| Electrical        |                        | Lease<br>(Modified is any increase in<br>taxes/CAM over base yr) | \$1,100 Mod Gross + Utilities |