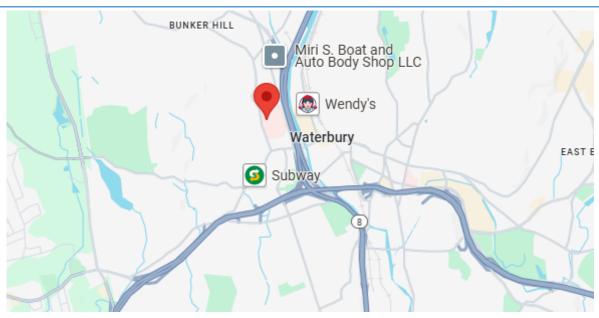

140 Grandview Ave Suite 104-B Waterbury, CT 06708 Grandview Executive Suites
Vibrant Professional Office/Medical Building
Easy Access to I-84 & RT 8
Multiple Suites Available

Individual Suites from \$500.00 Per Month Including Utilities

## PROPERTY DATA FORM

PROPERTY ADDRESS 140 Grandview Ave, Suite 104-B
CITY, STATE Waterbury, CT 06708

| BUILDING INFO     |                  | MECHANICAL EQUIP.               |                                        |
|-------------------|------------------|---------------------------------|----------------------------------------|
| Total S/F         | 31,740 +/-       | Air Conditioning                | Central                                |
| Number of floors  | 3                | Sprinkler / Type                | Yes                                    |
| Avail S/F         | 1,050 +/-        | Type of Heat                    | Gas F/A                                |
|                   |                  | Elevator                        | Yes                                    |
|                   |                  | OTHER                           |                                        |
| Ext. Construction | Brick            | Acres                           | 4.04                                   |
| Ceiling Height    | 9'               | Zoning                          | СО                                     |
| Roof              | New Composite    | Parking                         | 300 spaces                             |
| Date Built        | 1974             | State Route / Distance To TAXES | < 1 mile to I-84 & RT 8                |
| UTILITIES         | Tenant to Verify | Assessment                      | _                                      |
| Sewer             | City             | Appraisal                       |                                        |
| Water             | City             | Mill Rate                       |                                        |
| Gas/Oil           | Gas              | Taxes                           |                                        |
| Electrical        | 100 Amps         | TERMS                           |                                        |
|                   |                  | Lease Rate from                 | \$500 Per Month<br>Including Utilities |