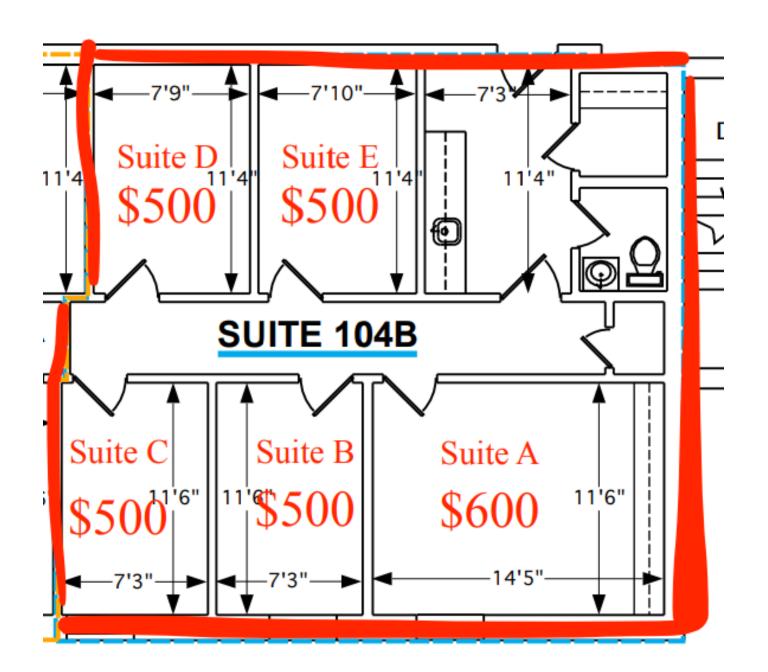

140 Grandview Ave Suite 104-B Waterbury, CT 06708 Grandview Executive Suites
Vibrant Professional Office/Medical Building
Easy Access to I-84 & RT 8
Multiple Suites Available

Individual Suites from \$500.00 Per Month Including Utilities

## PROPERTY DATA FORM

PROPERTY ADDRESS 140 Grandview Ave, Suite 104-B
CITY, STATE Waterbury, CT 06708

| BUILDING INFO     |                  | MECHANICAL EQUIP.               |                                        |
|-------------------|------------------|---------------------------------|----------------------------------------|
| Total S/F         | 31,740 +/-       | Air Conditioning                | Central                                |
| Number of floors  | 3                | Sprinkler / Type                | Yes                                    |
| Avail S/F         | 1,050 +/-        | Type of Heat                    | Gas F/A                                |
|                   |                  | Elevator                        | Yes                                    |
|                   |                  | OTHER                           |                                        |
| Ext. Construction | Brick            | Acres                           | 4.04                                   |
| Ceiling Height    | 9'               | Zoning                          | СО                                     |
| Roof              | New Composite    | Parking                         | 300 spaces                             |
| Date Built        | 1974             | State Route / Distance To TAXES | < 1 mile to I-84 & RT 8                |
| UTILITIES         | Tenant to Verify | Assessment                      | _                                      |
| Sewer             | City             | Appraisal                       |                                        |
| Water             | City             | Mill Rate                       |                                        |
| Gas/Oil           | Gas              | Taxes                           |                                        |
| Electrical        | 100 Amps         | TERMS                           |                                        |
|                   |                  | Lease Rate from                 | \$500 Per Month<br>Including Utilities |