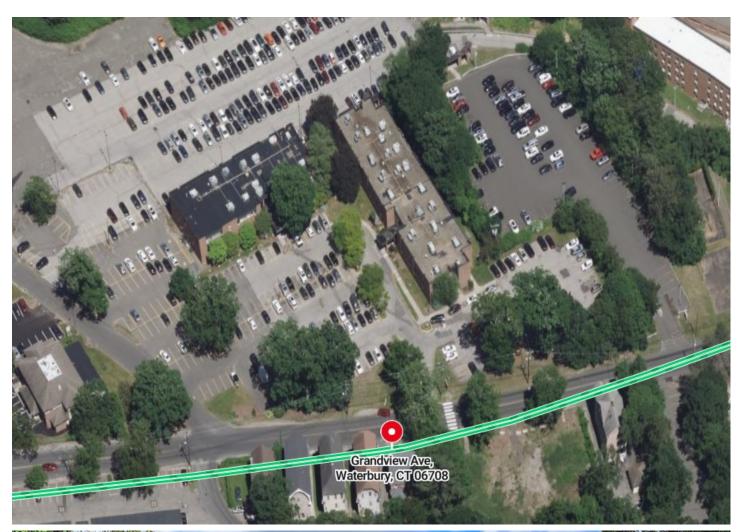

140 Grandview Ave Suite 104-B Waterbury, CT 06708 Grandview Executive Suites
Vibrant Professional Office/Medical Building
Easy Access to I-84 & RT 8
Multiple Suites Available

Individual Suites from \$500.00 Per Month Including Utilities

## PROPERTY DATA FORM

PROPERTY ADDRESS 140 Grandview Ave, Suite 104-B
CITY, STATE Waterbury, CT 06708

| BUILDING INFO     |                  | MECHANICAL EQUIP.               |                                        |
|-------------------|------------------|---------------------------------|----------------------------------------|
| Total S/F         | 31,740 +/-       | Air Conditioning                | Central                                |
| Number of floors  | 3                | Sprinkler / Type                | Yes                                    |
| Avail S/F         | 1,050 +/-        | Type of Heat                    | Gas F/A                                |
|                   |                  | Elevator                        | Yes                                    |
|                   |                  | OTHER                           |                                        |
| Ext. Construction | Brick            | Acres                           | 4.04                                   |
| Ceiling Height    | 9'               | Zoning                          | СО                                     |
| Roof              | New Composite    | Parking                         | 300 spaces                             |
| Date Built        | 1974             | State Route / Distance To TAXES | < 1 mile to I-84 & RT 8                |
| UTILITIES         | Tenant to Verify | Assessment                      | _                                      |
| Sewer             | City             | Appraisal                       |                                        |
| Water             | City             | Mill Rate                       |                                        |
| Gas/Oil           | Gas              | Taxes                           |                                        |
| Electrical        | 100 Amps         | TERMS                           |                                        |
|                   |                  | Lease Rate from                 | \$500 Per Month<br>Including Utilities |