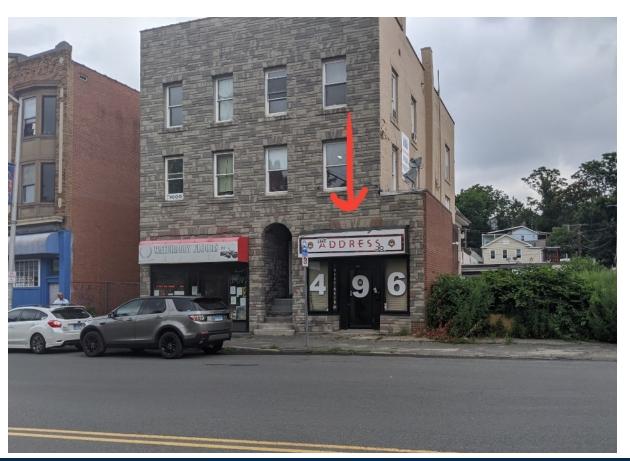

## FOR LEASE

496 West Main Street Waterbury, CT 06702

Affordable Retail Opportunity Great Downtown Location on Bus Stop & Busy West Main Street 650 S/F with Basement Lease Asking : \$1,000.00 Gross + Utilities

|                   | PROPERTY DATA FORM |         |                              |                     |
|-------------------|--------------------|---------|------------------------------|---------------------|
| PROPERTY ADDRES   | SS                 | 496 We  | st Main Street               |                     |
| CITY, STATE       |                    | Waterbu | ury, CT 06702                |                     |
| BUILDING INFO     |                    |         | MECHANICAL EQUI              | P.                  |
| Total S/F         | 6,490              |         | Air Conditioning             | Wall unit           |
| Number of floors  | 2                  |         | Sprinkler / Type             |                     |
| Avail S/F         | 650 +/-            |         | Type of Heat                 | Gas - Modine Heater |
| Ext. Construction | Brick Ve           | eneer   | OTHER                        |                     |
| Roof              | Flat               |         | Acres                        | .10                 |
| Date Built        | 1885               |         | Zoning                       | Mixed use - CBD     |
| Ceiling Height    | 11' +/-            |         | Parking                      | On street           |
|                   |                    |         | State Route / Distance<br>To | Route 8 - 3/10 Mile |