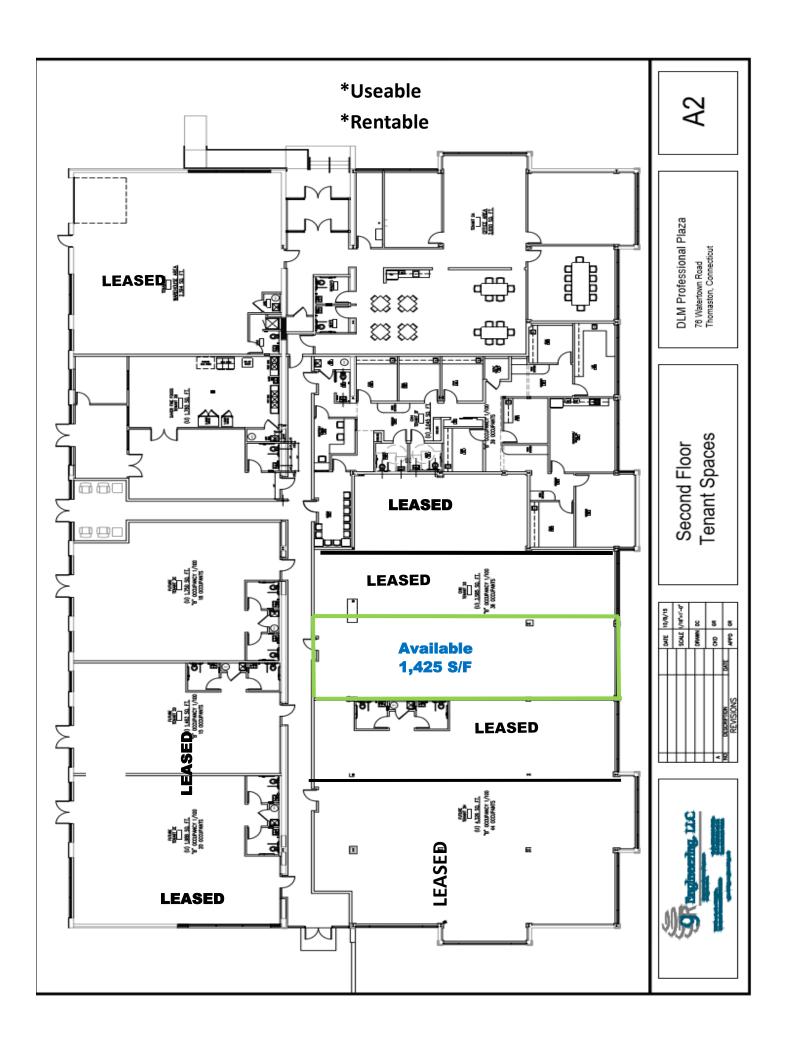

## 76 Watertown Rd, Suite 2H Thomaston, CT 06787

Thomaston's Vibrant New Power Center Retail / Professional Office Space 1 x 1,425 S/F Suite

Ideal for retail, office and business professionals Located right off Route 8 and Exit 38

## PROPERTY DATA FORM

| PROPERTY ADDRESS | 76 Watertown Road, Suite 2H |
|------------------|-----------------------------|
| CITY, STATE      | Thomaston, CT 06787         |

| BUILDING INFO     |            | MECHANICAL EQUIP.         |                           |
|-------------------|------------|---------------------------|---------------------------|
| Total S/F         | 36,678 +/- | Air Conditioning          | Central                   |
| Number of Floors  | 2          | Sprinkler / Type          | Yes                       |
| Avail. S/F        | 1,425 +/-  | Type of Heat              | Gas/ Eclectic             |
| Will Subdivide To |            | TAXES                     |                           |
| Avail. Docks      |            | Assessment                | -                         |
| Ext. Construction | Block      | Mill Rate                 |                           |
| Int. Construction |            | Taxes                     | TBD                       |
| Ceiling Height    | 8' - 16'   | OTHER                     |                           |
| Roof              | New        | Total Acres               | 8 +/-                     |
| Date Built        | 2015       | Zoning                    | Commercial                |
| UTILITIES         |            | Parking                   | Ample                     |
| Sewer             | City       | State Route / Distance To | Route 8 / Exit 38         |
| Water             | City       |                           |                           |
| Gas               | Yes        | TERMS                     |                           |
| Electrical        | 200 amps   | Lease Rate                | \$1,750 Gross + Utilities |