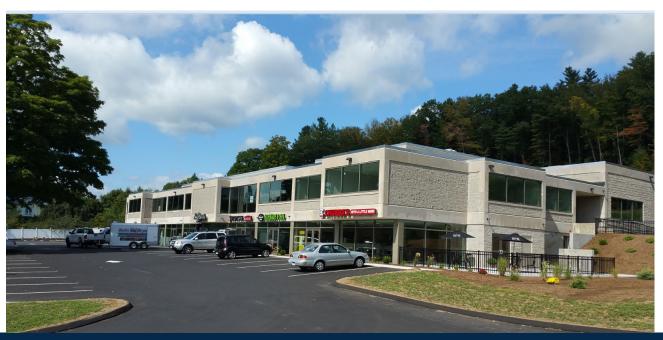

## 76 Watertown Rd, Suite 2H Thomaston, CT 06787

Thomaston's Vibrant New Power Center Retail / Professional Office Space 1 x 1,425 S/F Suite

Ideal for retail, office and business professionals Located right off Route 8 and Exit 38

## PROPERTY DATA FORM

| PROPERTY ADDRESS | 76 Watertown Road, Suite 2H |
|------------------|-----------------------------|
| CITY, STATE      | Thomaston, CT 06787         |

| BUILDING INFO     |            | MECHANICAL EQUIP.         |                           |
|-------------------|------------|---------------------------|---------------------------|
| Total S/F         | 36,678 +/- | Air Conditioning          | Central                   |
| Number of Floors  | 2          | Sprinkler / Type          | Yes                       |
| Avail. S/F        | 1,425 +/-  | Type of Heat              | Gas/ Eclectic             |
| Will Subdivide To |            | TAXES                     |                           |
| Avail. Docks      |            | Assessment                | -                         |
| Ext. Construction | Block      | Mill Rate                 |                           |
| Int. Construction |            | Taxes                     | TBD                       |
| Ceiling Height    | 8' - 16'   | OTHER                     |                           |
| Roof              | New        | Total Acres               | 8 +/-                     |
| Date Built        | 2015       | Zoning                    | Commercial                |
| UTILITIES         |            | Parking                   | Ample                     |
| Sewer             | City       | State Route / Distance To | Route 8 / Exit 38         |
| Water             | City       |                           |                           |
| Gas               | Yes        | TERMS                     |                           |
| Electrical        | 200 amps   | Lease Rate                | \$1,750 Gross + Utilities |