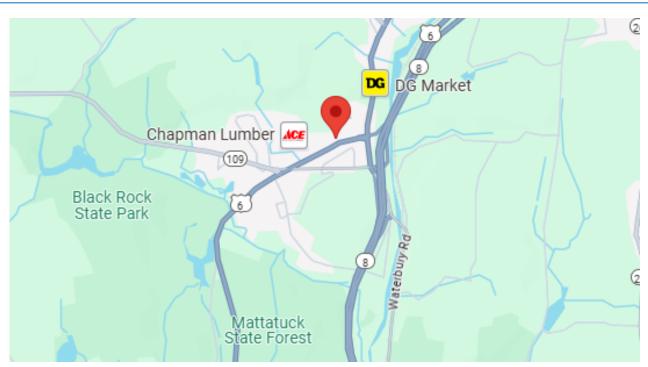

## 76 Watertown Rd, Suite 2H Thomaston, CT 06787

Thomaston's Vibrant New Power Center Retail / Professional Office Space 1 x 1,425 S/F Suite

Ideal for retail, office and business professionals Located right off Route 8 and Exit 38