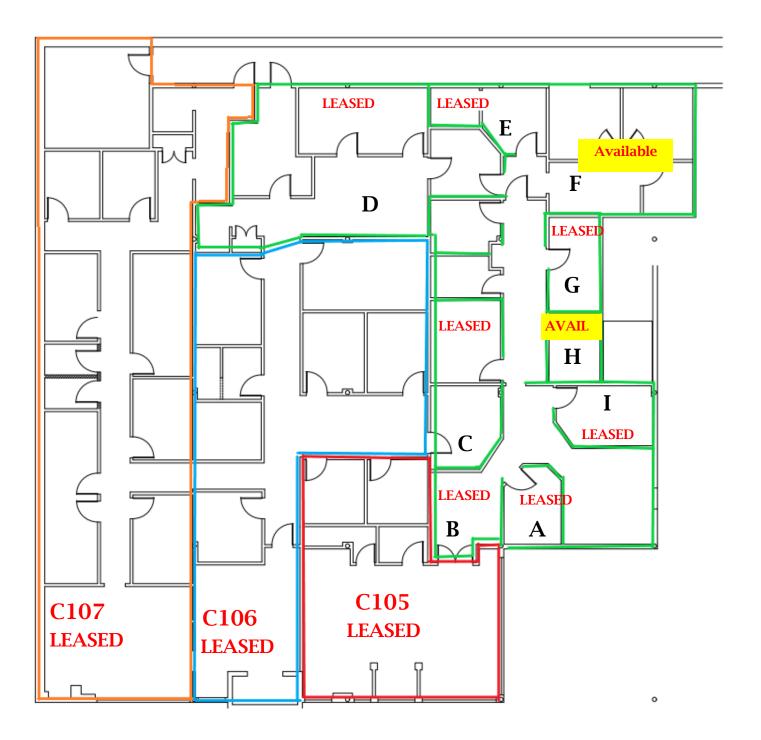

#### 900 Straits Turnpike Middlebury, CT 06762

Crossroads Professional Office Building Vibrant Plaza - Well Maintained Grounds Highly Visible Location with Easy Access to I-84 and Route 8 Suite F - Includes 3 Offices & Open Space: \$1,250.00/Month Individual Suites from \$500.00 Per month Prices Include Utilities & WiFi

## Suite H

#### Suite F