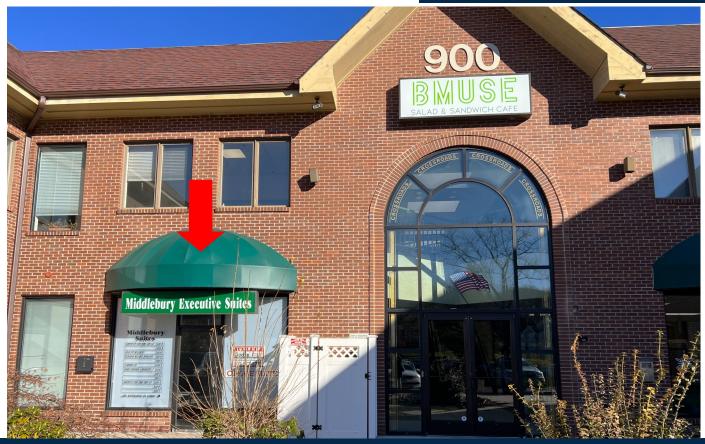

#### 900 Straits Turnpike Middlebury, CT 06762

Crossroads Professional Office Building Vibrant Plaza - Well Maintained Grounds Highly Visible Location with Easy Access to I-84 and Route 8 Suite F - Includes 3 Offices & Open Space: \$1,250.00/Month Individual Suites from \$500.00 Per month Prices Include Utilities & WiFi