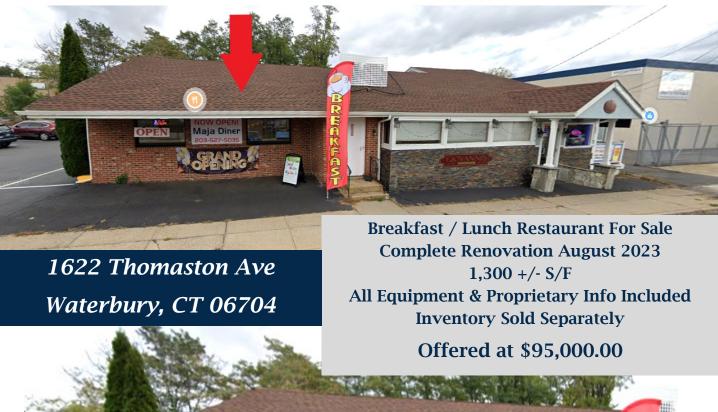

## PROPERTY DATA FORM

| PROPERTY ADDRESS | 1622 Thomaston Ave  |
|------------------|---------------------|
| CITY, STATE      | Waterbury, CT 06704 |

| BUILDING INFO     |           | MECHANICAL                                            |                                                               |
|-------------------|-----------|-------------------------------------------------------|---------------------------------------------------------------|
| Total S/F         | 1,300 +/- | Air Conditioning                                      | Window Unit                                                   |
| Number of floors  | 1         | Sprinkler / Type                                      | No                                                            |
| Avail S/F         | 1,300 +/- | Type of Heat                                          | Forced Hot Air                                                |
| Office space      |           | OTHER                                                 |                                                               |
| Ext. Construction | Stucco    | Acres                                                 | .46                                                           |
| Ceiling Height    | 9'        | Zoning                                                | GC                                                            |
| Roof              | Asphalt   | Parking                                               | Plenty on Site                                                |
| Date Built        | 1940      |                                                       | _                                                             |
|                   |           | TAXES                                                 |                                                               |
|                   |           | Assessment                                            |                                                               |
| UTILITIES         |           | City Appraisal                                        |                                                               |
| Sewer             | City      | Mill Rate                                             |                                                               |
| Water             | City      | Total Tax                                             |                                                               |
| Gas               | Yes       | TERMS                                                 |                                                               |
| Electrical        |           | Sale - Business                                       | \$95,000.00                                                   |
|                   |           | Lease- \$2,000.00 1 year Mod<br>Gross + % Tax & water | With extension available/<br>owner willing to do new<br>lease |