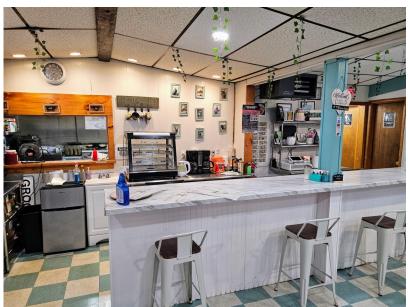

## PROPERTY DATA FORM

| PROPERTY ADDRESS | 1622 Thomaston Ave  |
|------------------|---------------------|
| CITY, STATE      | Waterbury, CT 06704 |

| BUILDING INFO     |           | MECHANICAL                                            |                                                               |
|-------------------|-----------|-------------------------------------------------------|---------------------------------------------------------------|
| Total S/F         | 1,300 +/- | Air Conditioning                                      | Window Unit                                                   |
| Number of floors  | 1         | Sprinkler / Type                                      | No                                                            |
| Avail S/F         | 1,300 +/- | Type of Heat                                          | Forced Hot Air                                                |
| Office space      |           | OTHER                                                 |                                                               |
| Ext. Construction | Stucco    | Acres                                                 | .46                                                           |
| Ceiling Height    | 9'        | Zoning                                                | GC                                                            |
| Roof              | Asphalt   | Parking                                               | Plenty on Site                                                |
| Date Built        | 1940      |                                                       | _                                                             |
|                   |           | TAXES                                                 |                                                               |
|                   |           | Assessment                                            |                                                               |
| UTILITIES         |           | City Appraisal                                        |                                                               |
| Sewer             | City      | Mill Rate                                             |                                                               |
| Water             | City      | Total Tax                                             |                                                               |
| Gas               | Yes       | TERMS                                                 |                                                               |
| Electrical        |           | Sale - Business                                       | \$95,000.00                                                   |
|                   |           | Lease- \$2,000.00 1 year Mod<br>Gross + % Tax & water | With extension available/<br>owner willing to do new<br>lease |