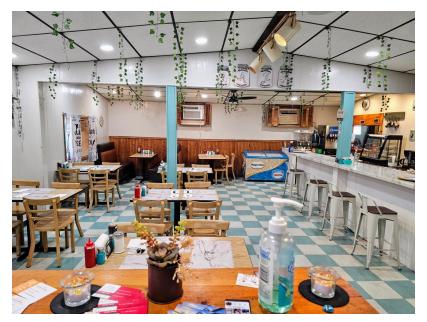

## PROPERTY DATA FORM

| PROPERTY ADDRESS | 1622 Thomaston Ave  |
|------------------|---------------------|
| CITY, STATE      | Waterbury, CT 06704 |

| BUILDING INFO     |           | MECHANICAL                                            |                                                               |
|-------------------|-----------|-------------------------------------------------------|---------------------------------------------------------------|
| Total S/F         | 1,300 +/- | Air Conditioning                                      | Window Unit                                                   |
| Number of floors  | 1         | Sprinkler / Type                                      | No                                                            |
| Avail S/F         | 1,300 +/- | Type of Heat                                          | Forced Hot Air                                                |
| Office space      |           | OTHER                                                 |                                                               |
| Ext. Construction | Stucco    | Acres                                                 | .46                                                           |
| Ceiling Height    | 9'        | Zoning                                                | GC                                                            |
| Roof              | Asphalt   | Parking                                               | Plenty on Site                                                |
| Date Built        | 1940      |                                                       | _                                                             |
|                   |           | TAXES                                                 |                                                               |
|                   |           | Assessment                                            |                                                               |
| UTILITIES         |           | City Appraisal                                        |                                                               |
| Sewer             | City      | Mill Rate                                             |                                                               |
| Water             | City      | Total Tax                                             |                                                               |
| Gas               | Yes       | TERMS                                                 |                                                               |
| Electrical        |           | Sale - Business                                       | \$95,000.00                                                   |
|                   |           | Lease- \$2,000.00 1 year Mod<br>Gross + % Tax & water | With extension available/<br>owner willing to do new<br>lease |