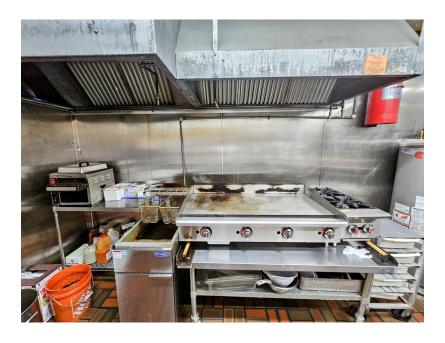

## PROPERTY DATA FORM

| PROPERTY ADDRESS | 1622 Thomaston Ave  |
|------------------|---------------------|
| CITY, STATE      | Waterbury, CT 06704 |

| BUILDING INFO     |           | MECHANICAL                                            |                                                               |
|-------------------|-----------|-------------------------------------------------------|---------------------------------------------------------------|
| Total S/F         | 1,300 +/- | Air Conditioning                                      | Window Unit                                                   |
| Number of floors  | 1         | Sprinkler / Type                                      | No                                                            |
| Avail S/F         | 1,300 +/- | Type of Heat                                          | Forced Hot Air                                                |
| Office space      |           | OTHER                                                 |                                                               |
| Ext. Construction | Stucco    | Acres                                                 | .46                                                           |
| Ceiling Height    | 9'        | Zoning                                                | GC                                                            |
| Roof              | Asphalt   | Parking                                               | Plenty on Site                                                |
| Date Built        | 1940      |                                                       | _                                                             |
|                   |           | TAXES                                                 |                                                               |
|                   |           | Assessment                                            |                                                               |
| UTILITIES         |           | City Appraisal                                        |                                                               |
| Sewer             | City      | Mill Rate                                             |                                                               |
| Water             | City      | Total Tax                                             |                                                               |
| Gas               | Yes       | TERMS                                                 |                                                               |
| Electrical        |           | Sale - Business                                       | \$95,000.00                                                   |
|                   |           | Lease- \$2,000.00 1 year Mod<br>Gross + % Tax & water | With extension available/<br>owner willing to do new<br>lease |