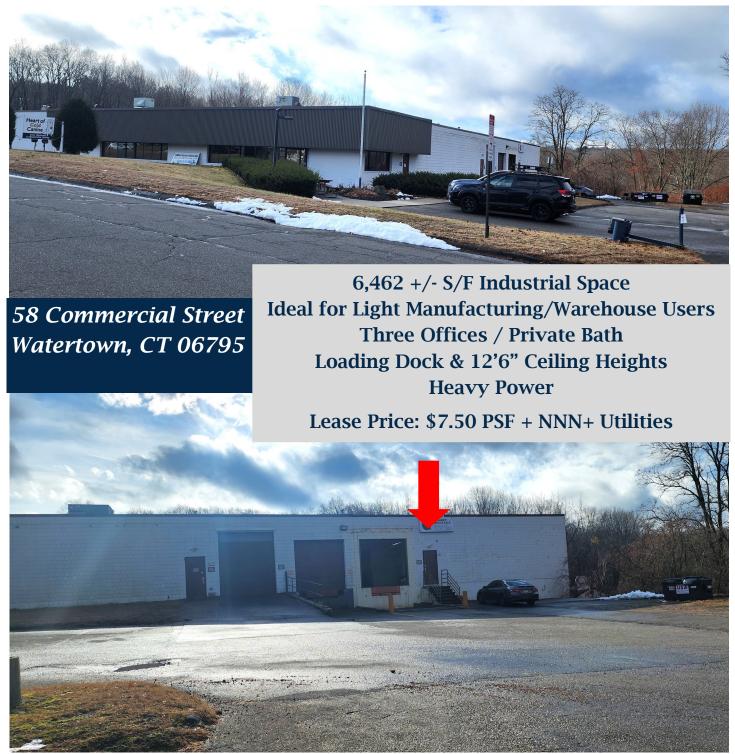

## PROPERTY DATA FORM

PROPERTY ADDRESS 58 Commercial Street
CITY, STATE Watertown, CT 06795

| watertown, er oor os |                        |                   |                              |
|----------------------|------------------------|-------------------|------------------------------|
| BUILDING INFO        |                        | MECHANICAL EQUIP. |                              |
| Total S/F            | 25,498 +/-             | Air Conditioning  | Possible                     |
| Available S/F        | 6,462 +/-              | Sprinkler / Type  | No                           |
|                      |                        | Type of Heat      | Gas                          |
| Office Space         | 750 +/-                | OTHER             |                              |
| Available docks      | 1                      | Acres             | 2.81                         |
| Drive-in Door        | Possible               | Zoning            | IR-80                        |
| Ext. Construction    | Masonry                | Parking           | 43+/-                        |
| Ceiling Height       | 12' 4" Main Level      | Distance To       | I84 - 2 miles                |
|                      |                        | TERMS             |                              |
| Roof                 | New Rubber EPDM        | Lease             | \$7.50 PSF + NNN + Utilities |
| Date Built           | 1978/ addition 1983    |                   | (Nets est.\$2.50)            |
| UTILITIES            | Tenant/Buyer to Verify |                   |                              |
| Sewer                | City                   |                   |                              |
| Water                | City                   |                   |                              |
| Gas                  | EverSource             |                   |                              |
| Electrical           | 800 Amps/ 480 Volts    |                   |                              |