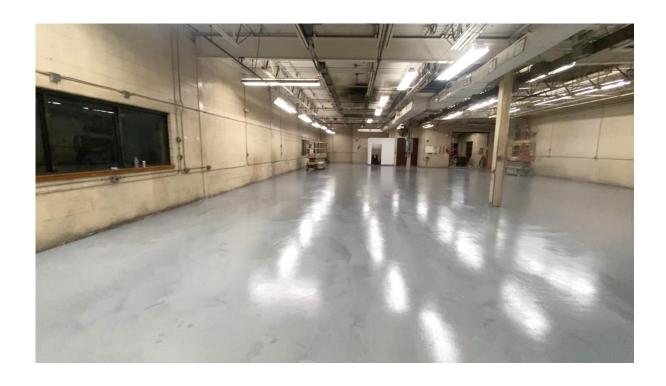

## PROPERTY DATA FORM

PROPERTY ADDRESS 58 Commercial Street
CITY, STATE Watertown, CT 06795

| watertown, er oor os |                        |                   |                              |
|----------------------|------------------------|-------------------|------------------------------|
| BUILDING INFO        |                        | MECHANICAL EQUIP. |                              |
| Total S/F            | 25,498 +/-             | Air Conditioning  | Possible                     |
| Available S/F        | 6,462 +/-              | Sprinkler / Type  | No                           |
|                      |                        | Type of Heat      | Gas                          |
| Office Space         | 750 +/-                | OTHER             |                              |
| Available docks      | 1                      | Acres             | 2.81                         |
| Drive-in Door        | Possible               | Zoning            | IR-80                        |
| Ext. Construction    | Masonry                | Parking           | 43+/-                        |
| Ceiling Height       | 12' 4" Main Level      | Distance To       | I84 - 2 miles                |
|                      |                        | TERMS             |                              |
| Roof                 | New Rubber EPDM        | Lease             | \$7.50 PSF + NNN + Utilities |
| Date Built           | 1978/ addition 1983    |                   | (Nets est.\$2.50)            |
| UTILITIES            | Tenant/Buyer to Verify |                   |                              |
| Sewer                | City                   |                   |                              |
| Water                | City                   |                   |                              |
| Gas                  | EverSource             |                   |                              |
| Electrical           | 800 Amps/ 480 Volts    |                   |                              |