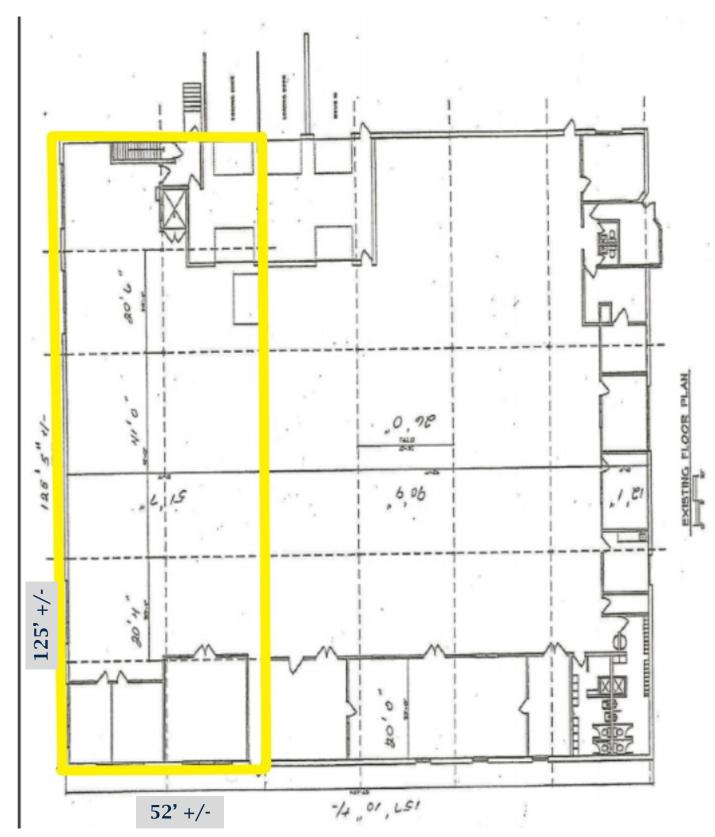

## PROPERTY DATA FORM

PROPERTY ADDRESS 58 Commercial Street
CITY, STATE Watertown, CT 06795

| watertown, er oor os |                        |                   |                              |
|----------------------|------------------------|-------------------|------------------------------|
| BUILDING INFO        |                        | MECHANICAL EQUIP. |                              |
| Total S/F            | 25,498 +/-             | Air Conditioning  | Possible                     |
| Available S/F        | 6,462 +/-              | Sprinkler / Type  | No                           |
|                      |                        | Type of Heat      | Gas                          |
| Office Space         | 750 +/-                | OTHER             |                              |
| Available docks      | 1                      | Acres             | 2.81                         |
| Drive-in Door        | Possible               | Zoning            | IR-80                        |
| Ext. Construction    | Masonry                | Parking           | 43+/-                        |
| Ceiling Height       | 12' 4" Main Level      | Distance To       | I84 - 2 miles                |
|                      |                        | TERMS             |                              |
| Roof                 | New Rubber EPDM        | Lease             | \$7.50 PSF + NNN + Utilities |
| Date Built           | 1978/ addition 1983    |                   | (Nets est.\$2.50)            |
| UTILITIES            | Tenant/Buyer to Verify |                   |                              |
| Sewer                | City                   |                   |                              |
| Water                | City                   |                   |                              |
| Gas                  | EverSource             |                   |                              |
| Electrical           | 800 Amps/ 480 Volts    |                   |                              |