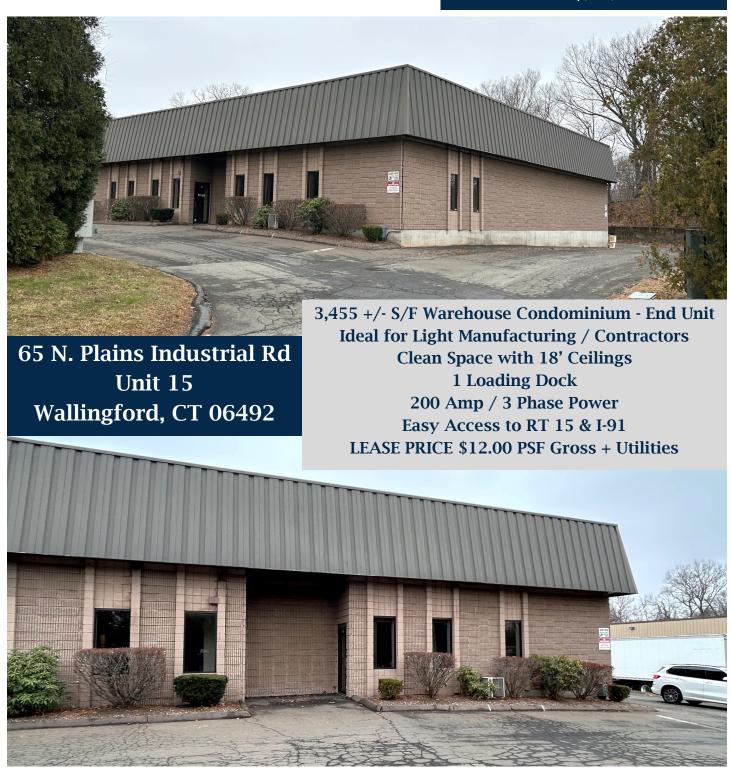

## PROPERTY DATA FORM

| PROPERTY ADDRESS | 65 N. Plains Industrial Rd, Unit 15 |  |
|------------------|-------------------------------------|--|
| CITY, STATE      | Wallingford, CT 06492               |  |

| CITY, STATE wallingtord, CT 00492 |                  |                  |                            |  |
|-----------------------------------|------------------|------------------|----------------------------|--|
| BUILDING INFO MECHANICAL EQUIP.   |                  |                  |                            |  |
| Total S/F                         | 3,455 +/-        | Air Conditioning | Central - Office           |  |
| Number of floors                  | 1                | Sprinkler / Type | N/A                        |  |
| Avail/ square feet                | 3,455 +/-        | Type of Heat     | Gas                        |  |
| Office space                      | 775 +/-          |                  |                            |  |
| Total/Avail Docks                 | 1 (10')          | OTHER            |                            |  |
|                                   |                  | Total avail/ac   |                            |  |
| Ceiling Height                    | 18'              | Parking          | Ample                      |  |
| Ext. Construction                 | Concrete/Masonry | Zoning           | I40                        |  |
| Int. Construction                 | Drywall          | Distance to      |                            |  |
| Roof                              | Flat             | TAXES            |                            |  |
| Date Built                        | 1987             |                  |                            |  |
| UTILITIES                         |                  |                  |                            |  |
| Sewer                             | City             |                  |                            |  |
| Water                             | 600 Amp          | TERMS            |                            |  |
| Gas/Oil                           | Gas              | Lease            | \$12 PSF Gross + Utilities |  |
| Amps-Volts-Phase                  | 200 amps/3 phase |                  |                            |  |