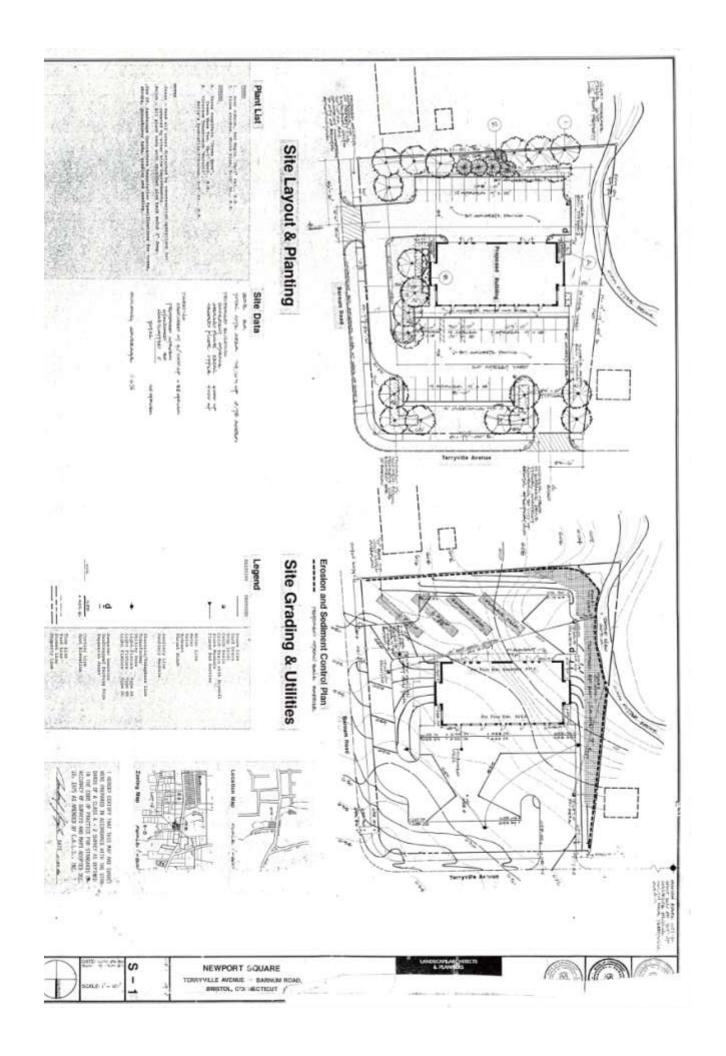

## 699 Terryville Avenue Bristol, CT 06010

+/- 12,000 S/F Office/ Commercial Building
Ideal for Owner Occupant or Investor
Main Floor & Second Floor +/- 4,000 S/F (per floor)
Nicely Finished Offices
Warehouse/Storage Lower Level +/- 4,000 S/F
Premier Bristol Location high traffic volume (7,600 cars per DOT)
Ample on site parking

## PROPERTY DATA FORM

PROPERTY ADDRESS 699 Terryville Avenue
CITY, STATE Bristol, CT 06010

| BUILDING INFO     |                  | MECHANICAL EQUIP.         |              |
|-------------------|------------------|---------------------------|--------------|
| Total S/F         | +/-12,000 S/F    | Air Conditioning          | Central      |
| Number of floors  | 3                | Sprinkler / Type          | Yes/wet      |
| Avail S/F         | +/-12,000 S/F    | Type of Heat              | Gas          |
| Will subdivide to | +/- 4,000 S/F    | OTHER                     |              |
|                   |                  | Acres                     | .77          |
| Ext. Construction | Brick            | Zoning                    | BN           |
| Ceiling Height    | 12'              | Parking                   | +/-30 spaces |
| Roof              | Asphalt/ shingle | State Route / Distance To | 5mi to RT 8  |
| Date Built        | 1988             | TAXES                     |              |
|                   |                  | Assessment                | \$644,350.00 |
| UTILITIES         | Tenant to Verify | Mill Rate                 | 30.35        |
| Sewer             | Septic           | Taxes                     | \$19,556.00  |
| Water             | Well             | TERMS                     |              |
| Gas               | Yes              | Sale                      | \$599,000.00 |
| Electrical        | 800 amp 120/208v | Lease                     | \$12 NNN     |