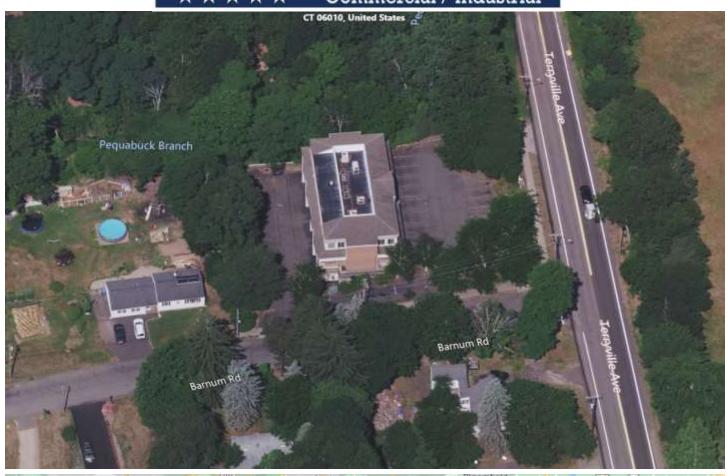

## 699 Terryville Avenue Bristol, CT 06010

+/- 12,000 S/F Office/ Commercial Building
Ideal for Owner Occupant or Investor
Main Floor & Second Floor +/- 4,000 S/F (per floor)
Nicely Finished Offices
Warehouse/Storage Lower Level +/- 4,000 S/F
Premier Bristol Location high traffic volume (7,600 cars per DOT)
Ample on site parking

## PROPERTY DATA FORM

PROPERTY ADDRESS 699 Terryville Avenue
CITY, STATE Bristol, CT 06010

| BUILDING INFO     |                  | MECHANICAL EQUIP.         |              |
|-------------------|------------------|---------------------------|--------------|
| Total S/F         | +/-12,000 S/F    | Air Conditioning          | Central      |
| Number of floors  | 3                | Sprinkler / Type          | Yes/wet      |
| Avail S/F         | +/-12,000 S/F    | Type of Heat              | Gas          |
| Will subdivide to | +/- 4,000 S/F    | OTHER                     |              |
|                   |                  | Acres                     | .77          |
| Ext. Construction | Brick            | Zoning                    | BN           |
| Ceiling Height    | 12'              | Parking                   | +/-30 spaces |
| Roof              | Asphalt/ shingle | State Route / Distance To | 5mi to RT 8  |
| Date Built        | 1988             | TAXES                     |              |
|                   |                  | Assessment                | \$644,350.00 |
| UTILITIES         | Tenant to Verify | Mill Rate                 | 30.35        |
| Sewer             | Septic           | Taxes                     | \$19,556.00  |
| Water             | Well             | TERMS                     |              |
| Gas               | Yes              | Sale                      | \$599,000.00 |
| Electrical        | 800 amp 120/208v | Lease                     | \$12 NNN     |