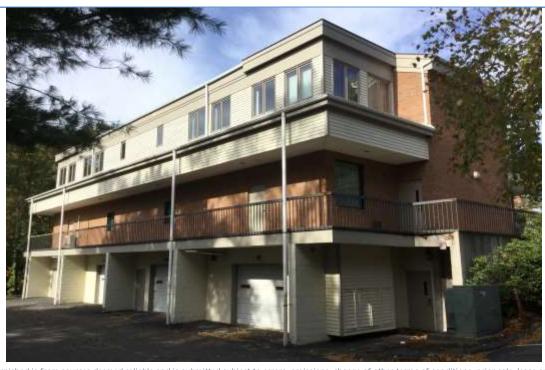

## 699 Terryville Avenue Bristol, CT 06010

+/- 12,000 S/F Office/ Commercial Building
Ideal for Owner Occupant or Investor
Main Floor & Second Floor +/- 4,000 S/F (per floor)
Nicely Finished Offices
Warehouse/Storage Lower Level +/- 4,000 S/F
Premier Bristol Location high traffic volume (7,600 cars per DOT)
Ample on site parking

## PROPERTY DATA FORM

PROPERTY ADDRESS 699 Terryville Avenue
CITY, STATE Bristol, CT 06010

| BUILDING INFO     |                  | MECHANICAL EQUIP.         |              |
|-------------------|------------------|---------------------------|--------------|
| Total S/F         | +/-12,000 S/F    | Air Conditioning          | Central      |
| Number of floors  | 3                | Sprinkler / Type          | Yes/wet      |
| Avail S/F         | +/-12,000 S/F    | Type of Heat              | Gas          |
| Will subdivide to | +/- 4,000 S/F    | OTHER                     |              |
|                   |                  | Acres                     | .77          |
| Ext. Construction | Brick            | Zoning                    | BN           |
| Ceiling Height    | 12'              | Parking                   | +/-30 spaces |
| Roof              | Asphalt/ shingle | State Route / Distance To | 5mi to RT 8  |
| Date Built        | 1988             | TAXES                     |              |
|                   |                  | Assessment                | \$644,350.00 |
| UTILITIES         | Tenant to Verify | Mill Rate                 | 30.35        |
| Sewer             | Septic           | Taxes                     | \$19,556.00  |
| Water             | Well             | TERMS                     |              |
| Gas               | Yes              | Sale                      | \$599,000.00 |
| Electrical        | 800 amp 120/208v | Lease                     | \$12 NNN     |