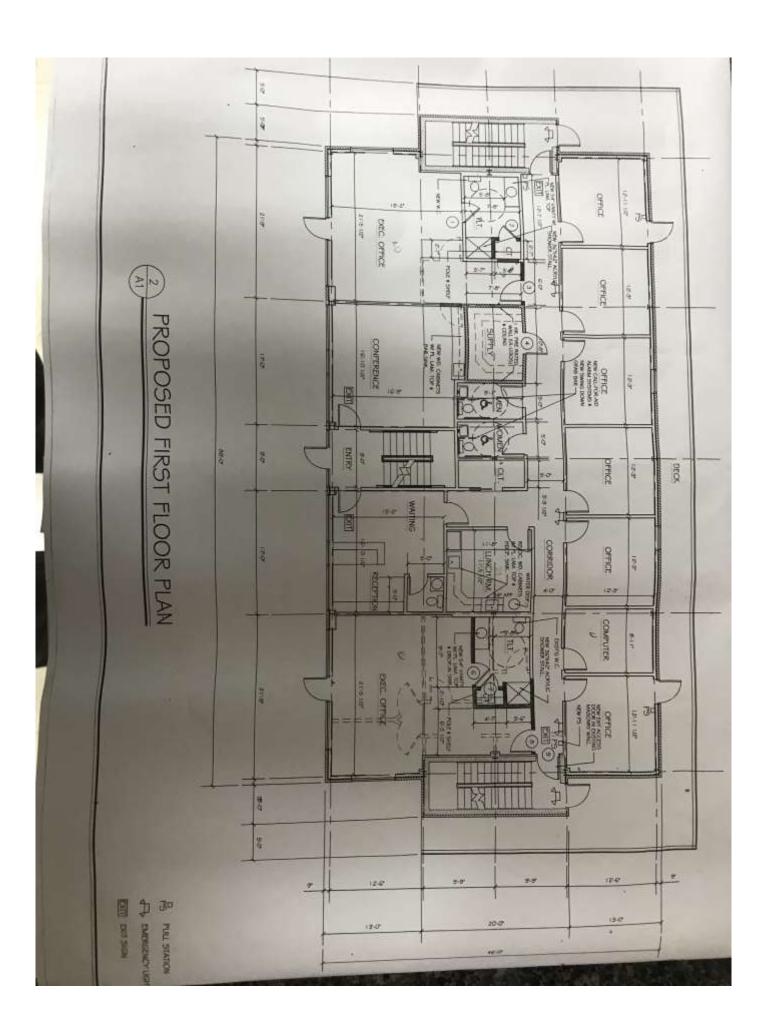

## 699 Terryville Avenue Bristol, CT 06010

+/- 12,000 S/F Office/ Commercial Building
Ideal for Owner Occupant or Investor
Main Floor & Second Floor +/- 4,000 S/F (per floor)
Nicely Finished Offices
Warehouse/Storage Lower Level +/- 4,000 S/F
Premier Bristol Location high traffic volume (7,600 cars per DOT)
Ample on site parking

## PROPERTY DATA FORM

PROPERTY ADDRESS 699 Terryville Avenue
CITY, STATE Bristol, CT 06010

| BUILDING INFO     |                  | MECHANICAL EQUIP.         |              |
|-------------------|------------------|---------------------------|--------------|
| Total S/F         | +/-12,000 S/F    | Air Conditioning          | Central      |
| Number of floors  | 3                | Sprinkler / Type          | Yes/wet      |
| Avail S/F         | +/-12,000 S/F    | Type of Heat              | Gas          |
| Will subdivide to | +/- 4,000 S/F    | OTHER                     |              |
|                   |                  | Acres                     | .77          |
| Ext. Construction | Brick            | Zoning                    | BN           |
| Ceiling Height    | 12'              | Parking                   | +/-30 spaces |
| Roof              | Asphalt/ shingle | State Route / Distance To | 5mi to RT 8  |
| Date Built        | 1988             | TAXES                     |              |
|                   |                  | Assessment                | \$644,350.00 |
| UTILITIES         | Tenant to Verify | Mill Rate                 | 30.35        |
| Sewer             | Septic           | Taxes                     | \$19,556.00  |
| Water             | Well             | TERMS                     |              |
| Gas               | Yes              | Sale                      | \$599,000.00 |
| Electrical        | 800 amp 120/208v | Lease                     | \$12 NNN     |