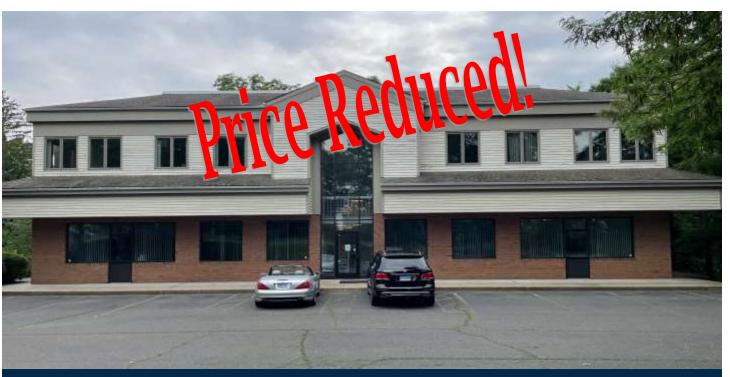

## 699 Terryville Avenue Bristol, CT 06010

+/- 12,000 S/F Office/ Commercial Building
Ideal for Owner Occupant or Investor
Main Floor & Second Floor +/- 4,000 S/F (per floor)
Nicely Finished Offices
Warehouse/Storage Lower Level +/- 4,000 S/F
Premier Bristol Location high traffic volume (7,600 cars per DOT)
Ample on site parking

## PROPERTY DATA FORM

PROPERTY ADDRESS 699 Terryville Avenue
CITY, STATE Bristol, CT 06010

| BUILDING INFO     |                  | MECHANICAL EQUIP.         |              |
|-------------------|------------------|---------------------------|--------------|
| Total S/F         | +/-12,000 S/F    | Air Conditioning          | Central      |
| Number of floors  | 3                | Sprinkler / Type          | Yes/wet      |
| Avail S/F         | +/-12,000 S/F    | Type of Heat              | Gas          |
| Will subdivide to | +/- 4,000 S/F    | OTHER                     |              |
|                   |                  | Acres                     | .77          |
| Ext. Construction | Brick            | Zoning                    | BN           |
| Ceiling Height    | 12'              | Parking                   | +/-30 spaces |
| Roof              | Asphalt/ shingle | State Route / Distance To | 5mi to RT 8  |
| Date Built        | 1988             | TAXES                     |              |
|                   |                  | Assessment                | \$644,350.00 |
| UTILITIES         | Tenant to Verify | Mill Rate                 | 30.35        |
| Sewer             | Septic           | Taxes                     | \$19,556.00  |
| Water             | Well             | TERMS                     |              |
| Gas               | Yes              | Sale                      | \$599,000.00 |
| Electrical        | 800 amp 120/208v | Lease                     | \$12 NNN     |