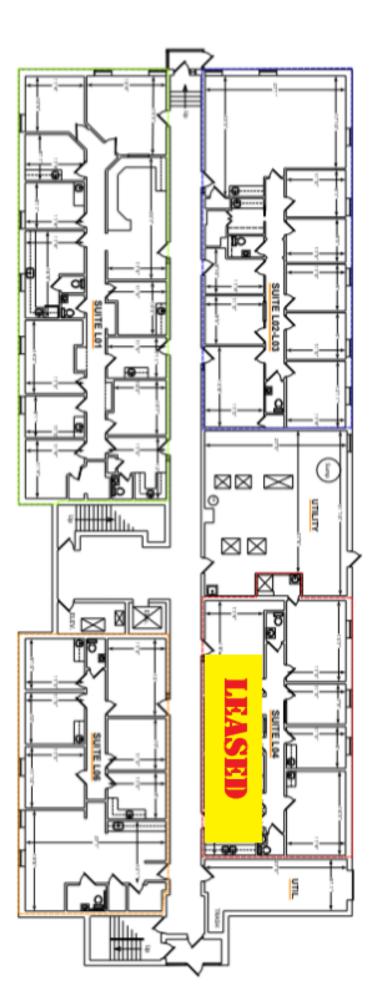

### **Building 140 Available Suites**

- 1,584 +/- SF Suite #103 1st Floor
- 1,940 +/- SF Suite #104AB 1st Floor
- 2,980 +/- SF Suite #L01 Lower Level
- 2,461 +/- SF Suite # L02-03 Lower Level
- 1,920 +/- SF Suite #L06 Lower Level

1,832 RSF

SUITE L02-L03 9

1,920 RSF