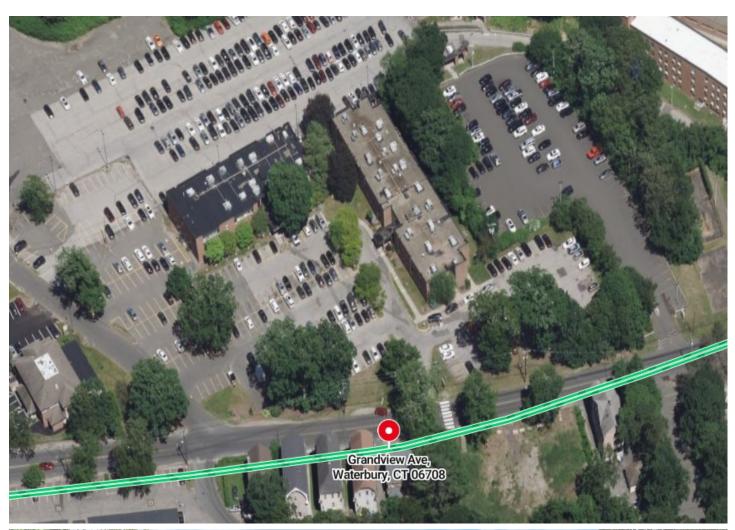

134 -140 Grandview Ave Waterbury, CT 06708

Professional / Medical Office Suites Available
Office Park Adjacent to Waterbury Hospital
Ideal for all Professional & Medical Uses
Suites from 1,584 S/F to 9,193 S/F
Ample Parking with Walking Bridge to Hospital

## PROPERTY DATA FORM

PROPERTY ADDRESS 134-140 Grandview Ave
CITY, STATE Waterbury, CT 06708

| BUILDING INFO     | 134 / 140               | MECHANICAL EQUIP.               |                                       |
|-------------------|-------------------------|---------------------------------|---------------------------------------|
| Total S/F         | 27,356 +/- / 31,740 +/- | Air Conditioning                | Central                               |
| Number of floors  | 3 / 3                   | Sprinkler / Type                | Yes                                   |
| Avail S/F         | 1,799 +/- / 10,885 +/-  | Type of Heat                    | Gas F/A                               |
| Will Subdivide to | / 1,584 +/-             | Elevator                        | Yes                                   |
| Office Space      | 1,799 +/- /             | OTHER                           |                                       |
| Ext. Construction | Brick                   | Acres                           | 4.04                                  |
| Ceiling Height    | 9'                      | Zoning                          | CO                                    |
| Roof              | New Composite           | Parking                         | 300 spaces                            |
| Date Built        | 1974                    | State Route / Distance To TAXES | < 1 mile to I-84 & RT 8               |
| UTILITIES         | Tenant to Verify        | Assessment                      | \$5,712,910                           |
| Sewer             | City                    | Appraisal                       | \$8,161,300.00                        |
| Water             | City                    | Mill Rate                       | 54.19                                 |
| Gas/Oil           | Gas                     | Taxes                           |                                       |
| Electrical        | 100 Amps                | TERMS                           |                                       |
|                   |                         | Lease Rate<br>Nets              | \$13 PSF + NNN<br>\$10.50 + Utilities |