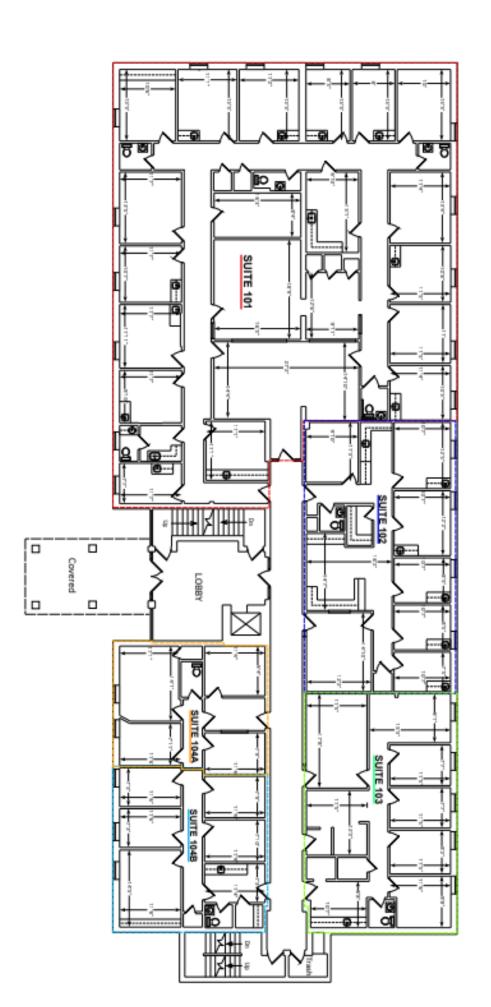

### **Building 140 Available Suites**

- 1,584 +/- SF Suite #103 1st Floor
- 1,940 +/- SF Suite #104AB 1st Floor
- 2,980 +/- SF Suite #L01 Lower Level
- 2,461 +/- SF Suite # L02-03 Lower Level
- 1,920 +/- SF Suite #L06 Lower Level