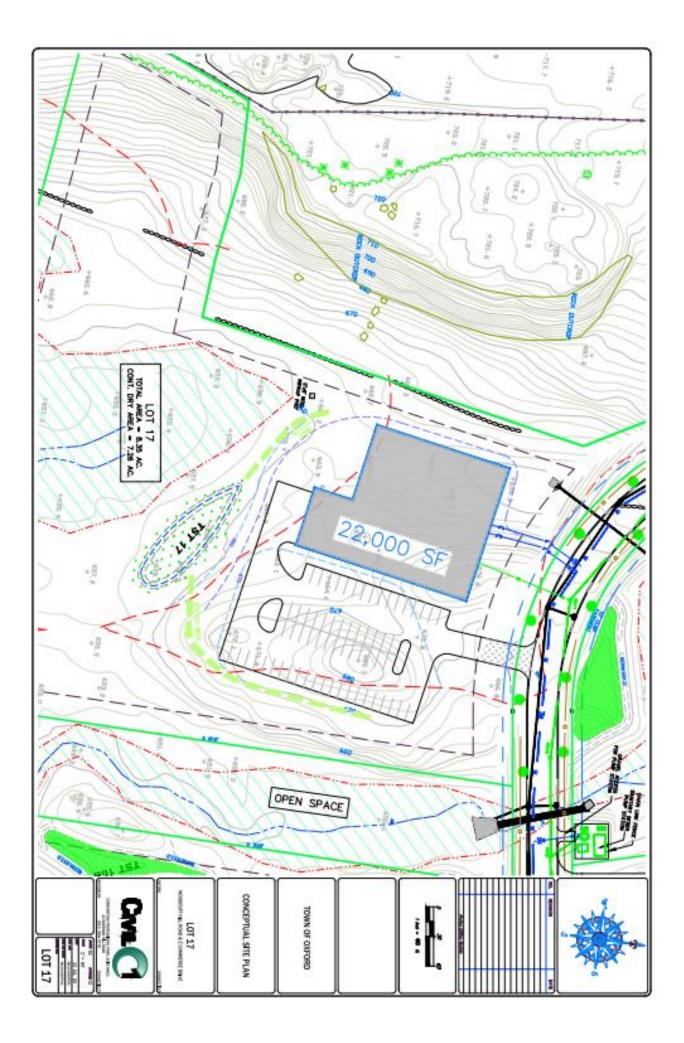

## 21 East Commerce Drive, Lot 17 Oxford, CT 06478

## 8 Acres Industrial Zoned Land (7.2 Dry)

- Great Business Park Location in High Growth Business Friendly Community
- All municipal utilities available
- Very Good Highway Access to I-84 and Route 8
- Airport Enterprise Zone Offers Potential for Significant Tax Incentives

Offered at \$695,000.00

All information furnished is from sources deemed reliable and is submitted subject to errors, omissions, change of other terms of conditions, prior sale, lease or financing or withdrawal-all without notice. No representation is made or implied by Godin Property Brokers, LLC or its associates as to the accuracy of the information submitted herein.