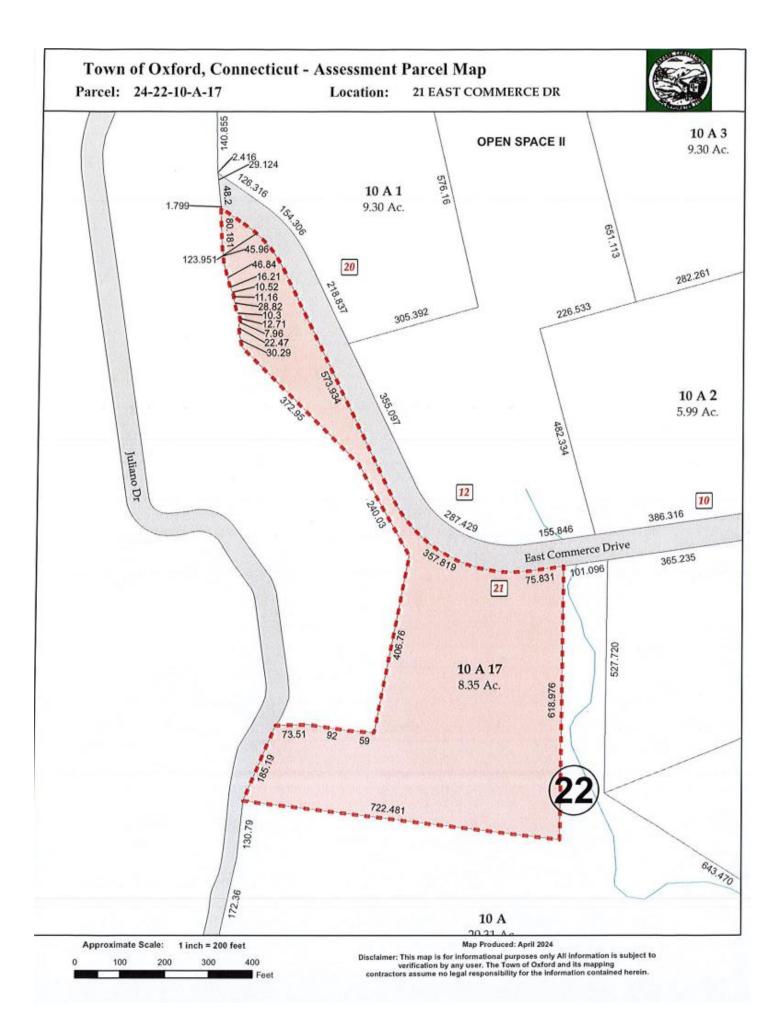

## 21 East Commerce Drive, Lot 17 Oxford, CT 06478

## 8 Acres Industrial Zoned Land (7.2 Dry)

- Great Business Park Location in High Growth Business Friendly Community
- All municipal utilities available
- Very Good Highway Access to I-84 and Route 8
- Airport Enterprise Zone Offers Potential for Significant Tax Incentives