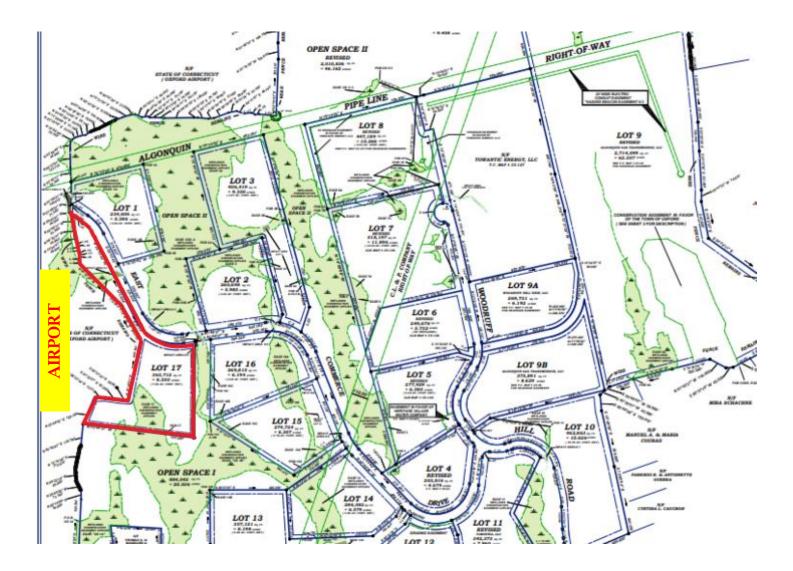

## 21 East Commerce Drive, Lot 17 Oxford, CT 06478

## 8 Acres Industrial Zoned Land (7.2 Dry)

- Great Business Park Location in High Growth Business Friendly Community
- All municipal utilities available
- Very Good Highway Access to I-84 and Route 8
- Airport Enterprise Zone Offers Potential for Significant Tax Incentives