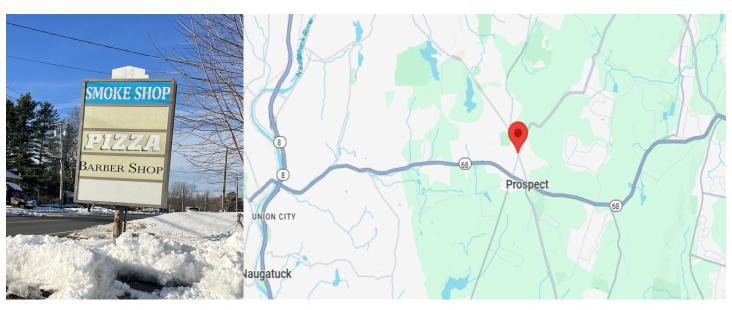

## **CONTACT: MARY BUCKLEY**

Email: Mbuckley.gpb@gmail.com 850 Straits Tpk, Suite 204 Middlebury, CT 06762

www.GodinPropertyBrokers.com Phone: 203-577-2277 Fax: 203-577-2100

34 Waterbury Road Unit 1 Prospect, CT 06712 1,630 +/- S/F Office/Retail - Store Front
Located on Busy Waterbury Road
Bright - Open Floor Plan with 2 Large Offices
Plenty of Parking in the Front & Rear of Building
Offered at \$1,800.00 Monthly plus Utilities

## PROPERTY DATA FORM

| PROPERTY ADDRESS | 34 Waterbury Road, Unit 1 |  |
|------------------|---------------------------|--|
| CITY, STATE      | Prospect, CT 06712        |  |

| BUILDING INFO     |                        | MECHANICAL EQUIP.            |                             |
|-------------------|------------------------|------------------------------|-----------------------------|
| Total S/F         | 6,600 +/-              | Air Conditioning             | Yes                         |
| Number of floors  | 1                      | Sprinkler / Type             |                             |
| Avail S/F         | 1,630 +/-              | Type of Heat                 | Mini Split                  |
| Ext. Construction | Brick                  | OTHER                        |                             |
| Roof              | Flat                   | Acres                        | .83                         |
| Date Built        | 1954                   | Zoning                       | Retail                      |
|                   |                        | Parking                      | Ample                       |
|                   |                        | State Route / Distance<br>To | I-84 - 1 mile               |
|                   |                        | TAXES                        |                             |
|                   |                        | Assessment                   |                             |
| UTILITIES         | Tenant/Buyer to Verify | Appraisal                    |                             |
| Sewer             | Septic                 | Mill Rate                    |                             |
| Water             | City                   | Taxes                        |                             |
| Propane           |                        | TERMS                        |                             |
| Electrical        | 200 Amps               | Lease                        | \$1,800 Monthly + Utilities |