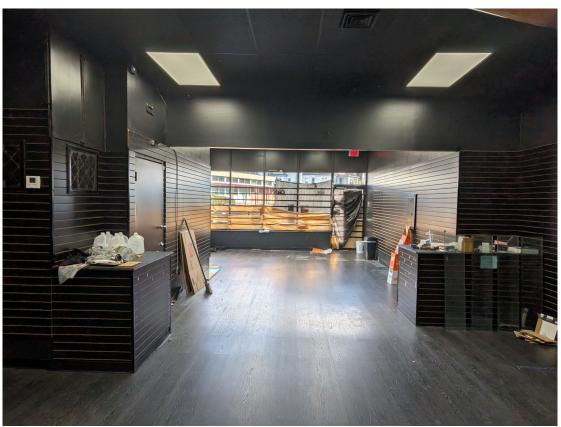

## PROPERTY DATA FORM

| PROPERTY ADDRESS | 408 New Britain Avenue |
|------------------|------------------------|
| CITY, STATE      | Hartford, CT 06106     |

| BUILDING INFO     |                     | MECHANICAL EQUIP.         |                              |
|-------------------|---------------------|---------------------------|------------------------------|
| Total S/F         | 13,866              | Air Conditioning          | Central                      |
| Number of floors  | 1                   | Sprinkler / Type          |                              |
| Avail S/F         | 1,200 +/-           | Type of Heat              | Forced Hot Air               |
| Ext. Construction | Brick               | OTHER                     |                              |
| Ceiling Height    | 16'                 | Acres                     | .79                          |
| Roof              | Flat Rubber         | Zoning                    | MS-1                         |
| Date Built        | 1950 / 2020 Remodel | Parking                   | Plenty On Site               |
| UTILITIES         |                     | State Route / Distance To | Nearest to I84               |
| Sewer             | City                | TAXES                     |                              |
| Water             | City                | Assessment                |                              |
| Gas               | Eversource          | Appraisal                 |                              |
| Electrical        | Eversource          | Mill Rate                 |                              |
|                   |                     | Taxes                     |                              |
|                   |                     | TERMS                     |                              |
|                   |                     | For Lease                 | \$2,800.00 Gross + Utilities |