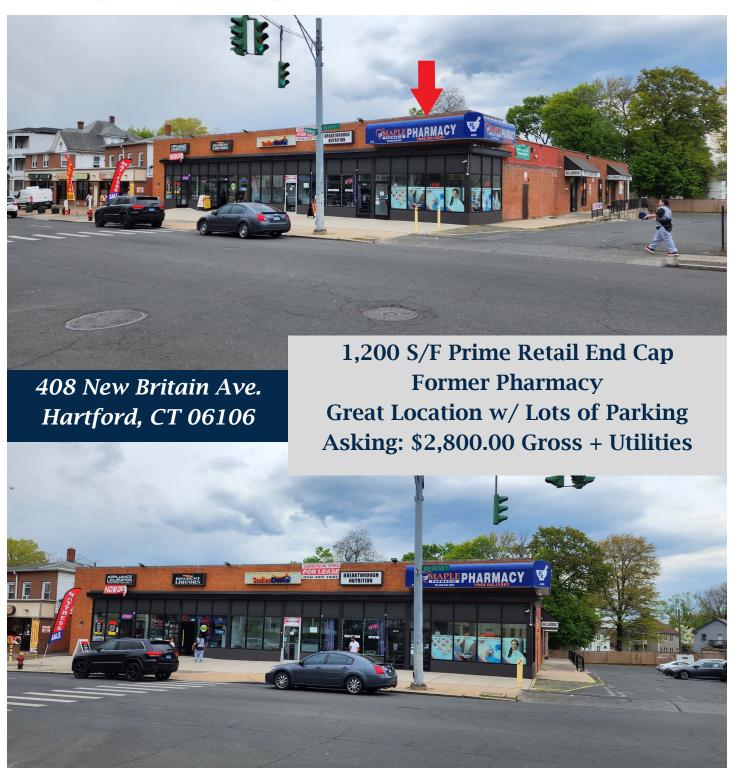

## FOR LEASE

## PROPERTY DATA FORM

| PROPERTY ADDRESS | 408 New Britain Avenue |
|------------------|------------------------|
| CITY, STATE      | Hartford, CT 06106     |

| BUILDING INFO     |                     | MECHANICAL EQUIP.         |                              |
|-------------------|---------------------|---------------------------|------------------------------|
| Total S/F         | 13,866              | Air Conditioning          | Central                      |
| Number of floors  | 1                   | Sprinkler / Type          |                              |
| Avail S/F         | 1,200 +/-           | Type of Heat              | Forced Hot Air               |
| Ext. Construction | Brick               | OTHER                     |                              |
| Ceiling Height    | 16'                 | Acres                     | .79                          |
| Roof              | Flat Rubber         | Zoning                    | MS-1                         |
| Date Built        | 1950 / 2020 Remodel | Parking                   | Plenty On Site               |
| UTILITIES         |                     | State Route / Distance To | Nearest to I84               |
| Sewer             | City                | TAXES                     |                              |
| Water             | City                | Assessment                |                              |
| Gas               | Eversource          | Appraisal                 |                              |
| Electrical        | Eversource          | Mill Rate                 |                              |
|                   |                     | Taxes                     |                              |
|                   |                     | TERMS                     |                              |
|                   |                     | For Lease                 | \$2,800.00 Gross + Utilities |