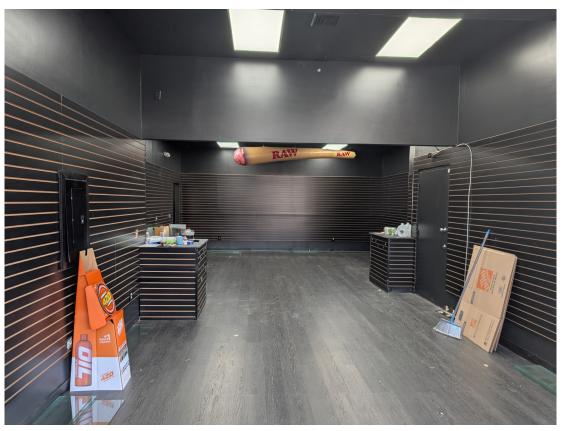

## PROPERTY DATA FORM

| PROPERTY ADDRESS | 408 New Britain Avenue |
|------------------|------------------------|
| CITY, STATE      | Hartford, CT 06106     |

| BUILDING INFO     |                     | MECHANICAL EQUIP.         |                              |
|-------------------|---------------------|---------------------------|------------------------------|
| Total S/F         | 13,866              | Air Conditioning          | Central                      |
| Number of floors  | 1                   | Sprinkler / Type          |                              |
| Avail S/F         | 1,200 +/-           | Type of Heat              | Forced Hot Air               |
| Ext. Construction | Brick               | OTHER                     |                              |
| Ceiling Height    | 16'                 | Acres                     | .79                          |
| Roof              | Flat Rubber         | Zoning                    | MS-1                         |
| Date Built        | 1950 / 2020 Remodel | Parking                   | Plenty On Site               |
| UTILITIES         |                     | State Route / Distance To | Nearest to I84               |
| Sewer             | City                | TAXES                     |                              |
| Water             | City                | Assessment                |                              |
| Gas               | Eversource          | Appraisal                 |                              |
| Electrical        | Eversource          | Mill Rate                 |                              |
|                   |                     | Taxes                     |                              |
|                   |                     | TERMS                     |                              |
|                   |                     | For Lease                 | \$2,800.00 Gross + Utilities |