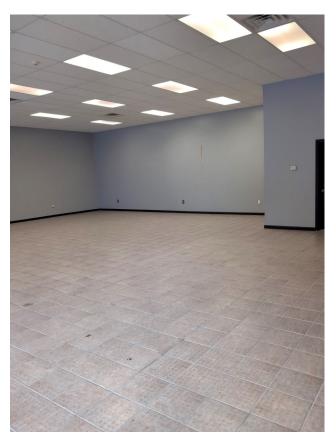

## PROPERTY DATA FORM

| PROPERTY ADDRESS | 524 Wolcott Rd    |  |
|------------------|-------------------|--|
| CITY, STATE      | Wolcott, CT 06716 |  |

| BUILDING INFO     |              | MECHANICAL EQUIP. |                        |
|-------------------|--------------|-------------------|------------------------|
| Total S/F         | 7,200 +/-    | Air Conditioning  | Central Air            |
| Number of floors  | 1            | Sprinkler / Type  | N/A                    |
| Avail S/F         | 1,800 +/-    | Type of Heat      | Gas / FHA              |
| Ext. Construction | Block        | OTHER             |                        |
| Ceiling Height    | 12'          | Acres             | 2.23                   |
| Roof              | Flat - Metal | Zoning            | GC                     |
| Date Built        | 2007         | Parking           | Ample                  |
|                   |              | TAXES             |                        |
|                   |              | Assessment        |                        |
| UTILITIES         |              | Appraisal         |                        |
| Sewer             | City         | Mill Rate         |                        |
| Water             | City         | Taxes             |                        |
| Gas/Oil           | Eversource   | TERMS             |                        |
| Electrical        | 100 Amps     | Lease             | \$2,000/mo + Utilities |