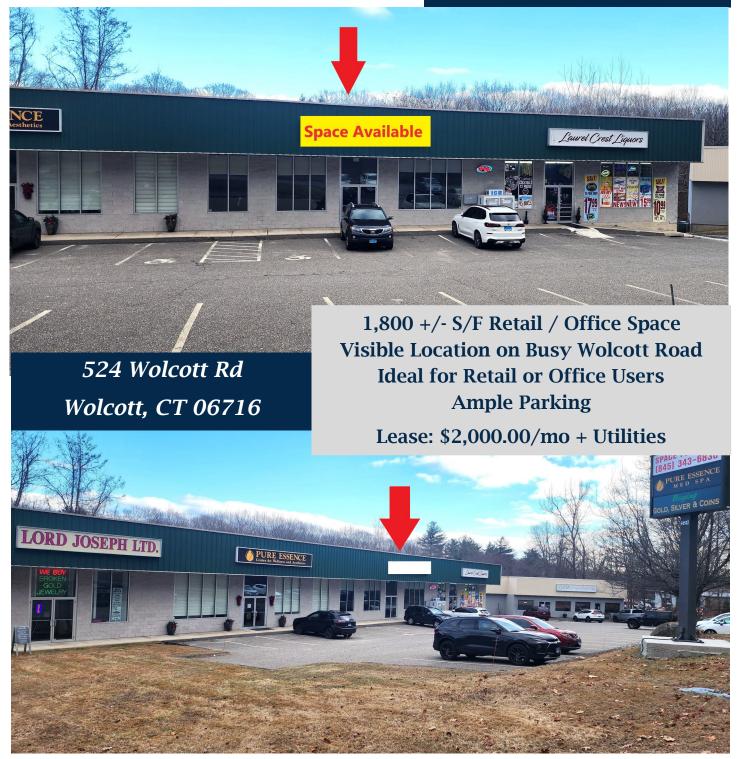

## PROPERTY DATA FORM

| PROPERTY ADDRESS | 524 Wolcott Rd    |  |
|------------------|-------------------|--|
| CITY, STATE      | Wolcott, CT 06716 |  |

| BUILDING INFO     |              | MECHANICAL EQUIP. |                        |
|-------------------|--------------|-------------------|------------------------|
| Total S/F         | 7,200 +/-    | Air Conditioning  | Central Air            |
| Number of floors  | 1            | Sprinkler / Type  | N/A                    |
| Avail S/F         | 1,800 +/-    | Type of Heat      | Gas / FHA              |
| Ext. Construction | Block        | OTHER             |                        |
| Ceiling Height    | 12'          | Acres             | 2.23                   |
| Roof              | Flat - Metal | Zoning            | GC                     |
| Date Built        | 2007         | Parking           | Ample                  |
|                   |              | TAXES             |                        |
|                   |              | Assessment        |                        |
| UTILITIES         |              | Appraisal         |                        |
| Sewer             | City         | Mill Rate         |                        |
| Water             | City         | Taxes             |                        |
| Gas/Oil           | Eversource   | TERMS             |                        |
| Electrical        | 100 Amps     | Lease             | \$2,000/mo + Utilities |