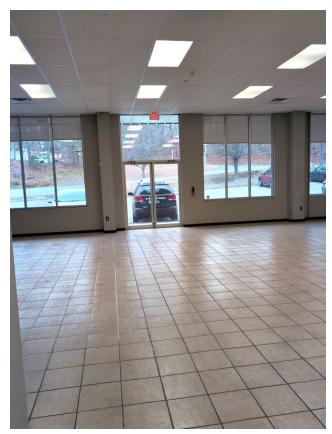

## PROPERTY DATA FORM

| PROPERTY ADDRESS | 524 Wolcott Rd    |  |
|------------------|-------------------|--|
| CITY, STATE      | Wolcott, CT 06716 |  |

| BUILDING INFO     |              | MECHANICAL EQUIP. |                        |
|-------------------|--------------|-------------------|------------------------|
| Total S/F         | 7,200 +/-    | Air Conditioning  | Central Air            |
| Number of floors  | 1            | Sprinkler / Type  | N/A                    |
| Avail S/F         | 1,800 +/-    | Type of Heat      | Gas / FHA              |
| Ext. Construction | Block        | OTHER             |                        |
| Ceiling Height    | 12'          | Acres             | 2.23                   |
| Roof              | Flat - Metal | Zoning            | GC                     |
| Date Built        | 2007         | Parking           | Ample                  |
|                   |              | TAXES             |                        |
|                   |              | Assessment        |                        |
| UTILITIES         |              | Appraisal         |                        |
| Sewer             | City         | Mill Rate         |                        |
| Water             | City         | Taxes             |                        |
| Gas/Oil           | Eversource   | TERMS             |                        |
| Electrical        | 100 Amps     | Lease             | \$2,000/mo + Utilities |